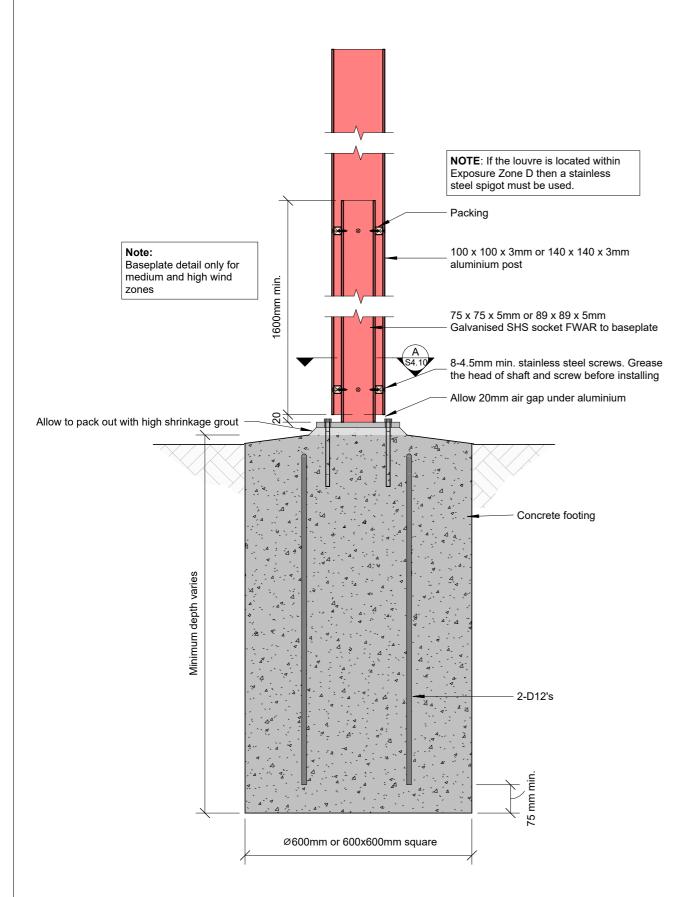

## BRACED CANTILEVER POST FOOTING

220 x 220 x 14mm baseplate

Grade 8.8 M10 x 150 chemset 801 Xtreme with 80mm min. embedment

BRACED CANTILEVER POST FOOTING