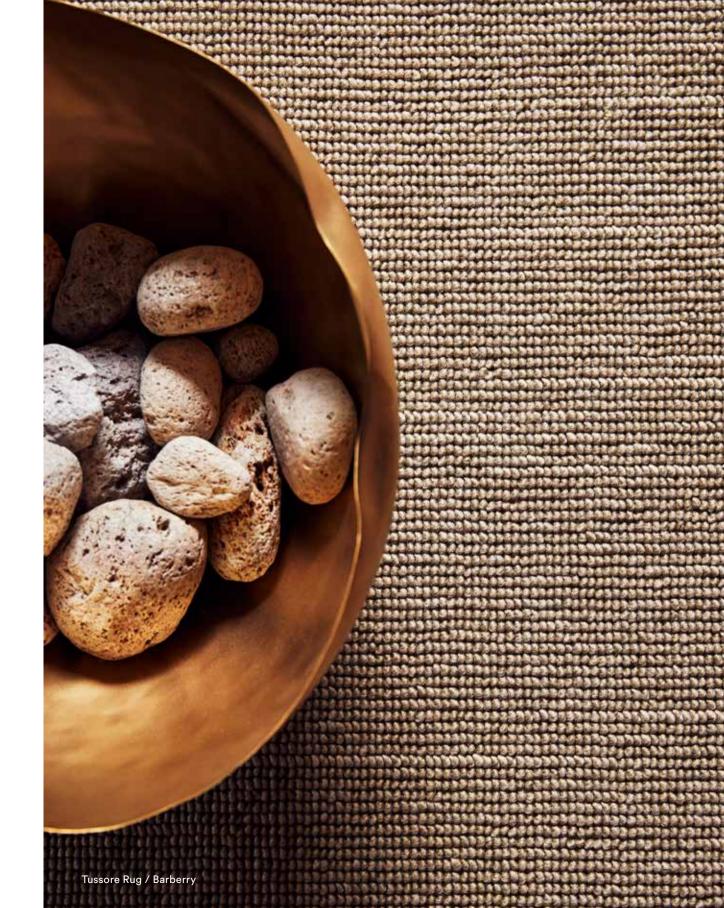

# TUSSORE

**Bremworth Tussore Rug** 

gorgeous striated look.

New Zealand felted wool.

The Tussore rug is named for the raw silk 'slubbing' effect appearing randomly throughout, elevating your lounge or bedroom with a

Made in New Zealand from 100%

Sumac

Lupine

Cutch

Madder

Kamala

Pitch

View the full range at bremworth.co.nz/shop-wool-rugs