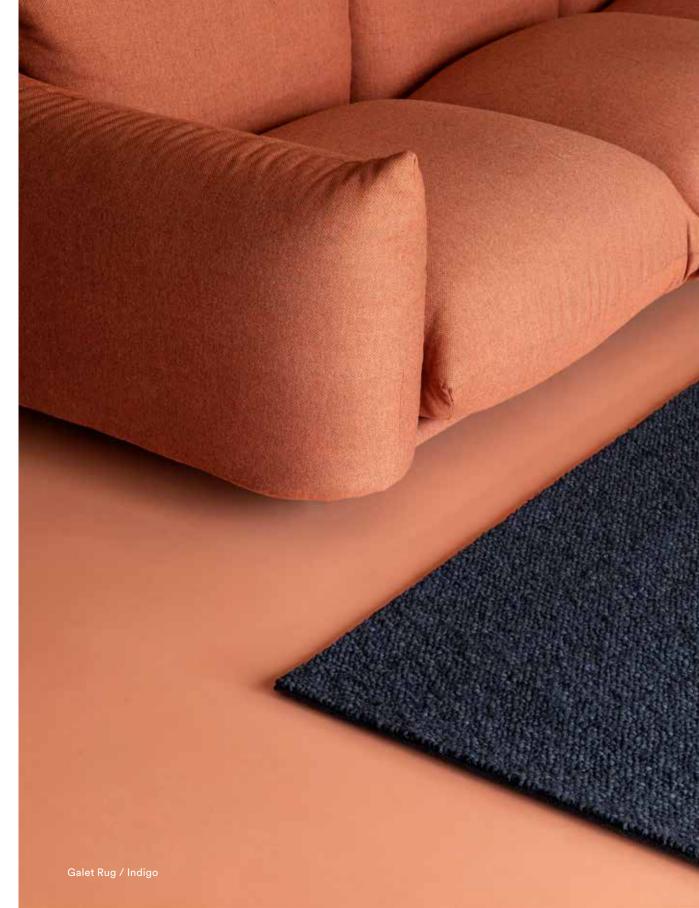

# GALET

Sage

### **Bremworth Galet Rug**

The Galet rug is a gorgeous chunky loop design. The random loop pile combined with the unique yarn structure creates textural interest on your floor and unbelievable softness underfoot.