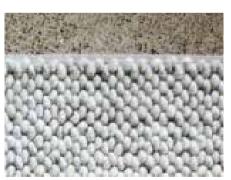

#### 4. EDGE FINISH

Complete your rug with the perfect finish.
Choose from felt, fabric, concealed or overlocked.

### Select your edge finish

Customise the finishing on your rug by selecting from one of our four edging options.

Fabric edge For a luxurious, contemporary finish

Concealed edge
For a borderless minimal appearance

**Felt edge**For a stunning natural look

Overlocked edge
For a clean, tidy look with radial corners

<sup>+</sup> Colours for all edging are expertly matched by our design team. Fabric and felt not available for round rugs. Felt edging is only available on select products.