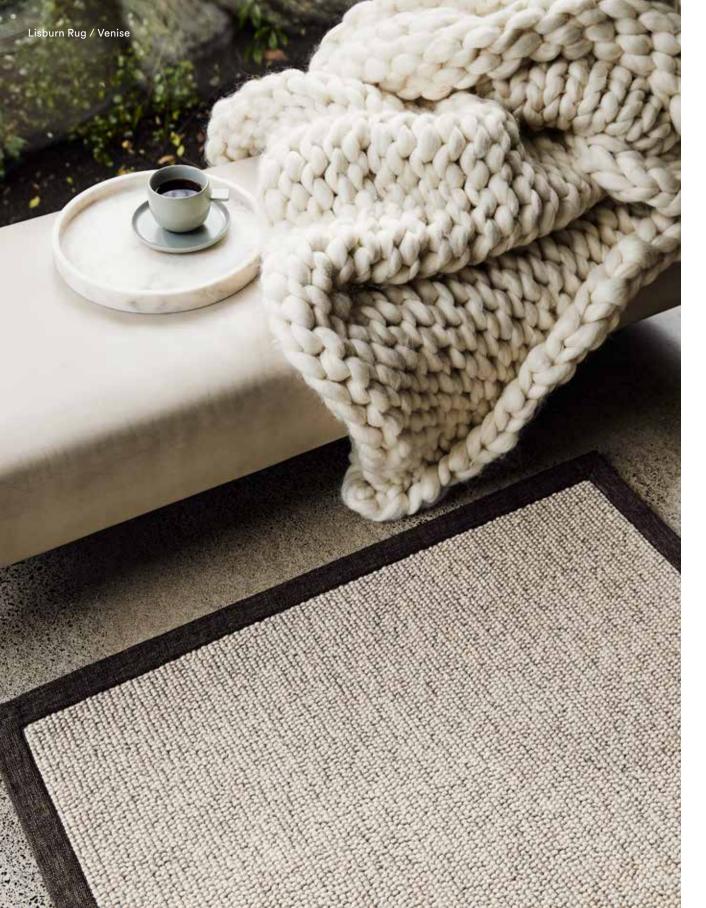

# LISBURN

**Bremworth Lisburn Rug** 

on your floor.

The luxurious Lisburn rug is

perfectly crafted, featuring a chunky base yarn in 100% New Zealand felted wool overlaid with a finer yarn to create textural interest

Made in New Zealand from 100%

New Zealand felted wool.

View the full range at

bremworth.co.nz/shop-wool-rugs

Venise

Surah

Georgette

Rinzu