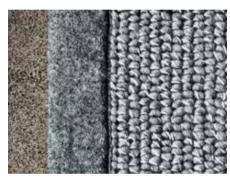

#### 4. EDGE FINISH

Complete your rug with the perfect finish.
Choose from felt, fabric, concealed or overlocked.

### Select your edge finish

Customise the finishing on your rug by selecting from one of our four edging options.

Fabric edge For a luxurious, contemporary finish

Concealed edge
For a borderless minimal appearance

**Felt edge**For a stunning natural look

Overlocked edge
For a clean, tidy look with radial corners

<sup>+</sup> Colours for all edging are expertly matched by our design team. Fabric and felt not available for round rugs. Felt edging is only available on select products.