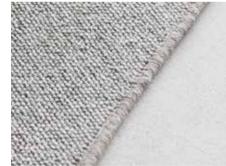

#### 4. EDGE FINISH

Complete your rug with the perfect finish.
Choose from felt, fabric, concealed or overlocked.

### Select your edge finish

Customise the finishing on your rug by selecting from one of our four edging options.

Fabric edge For a luxurious, contemporary finish

Concealed edge
For a borderless minimal appearance

**Felt edge**For a stunning natural look

Overlocked edge
For a clean, tidy look with radial corners

<sup>+</sup> Colours for all edging are expertly matched by our design team. Fabric and felt not available for round rugs. Felt edging is only available on select products.