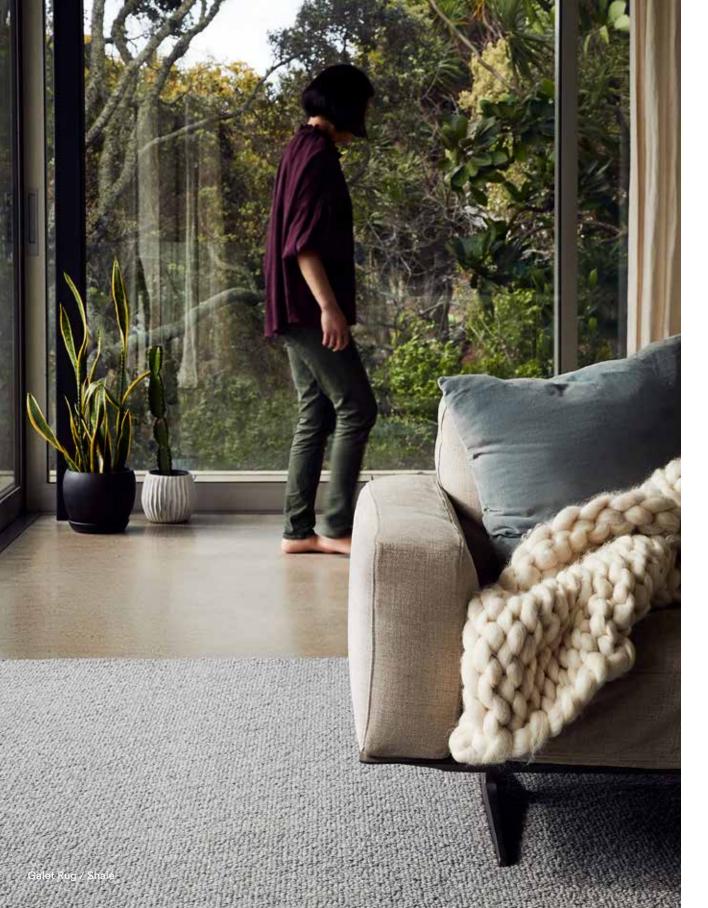

# GALET

Sage

### **Bremworth Galet Rug**

The Galet rug is a gorgeous chunky loop design. The random loop pile combined with the unique yarn structure creates textural interest on your floor and unbelievable softness underfoot.