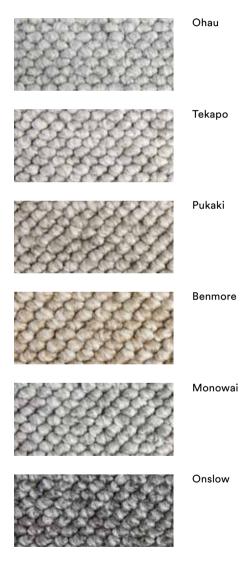

### **Bremworth Ripples Rug**

Ripples brings a natural approach indoors to inspire a pursuit of happiness with its warm array of colours. The texture-rich patterns and use of felted wool provides a soft and luxurious rug for your home.