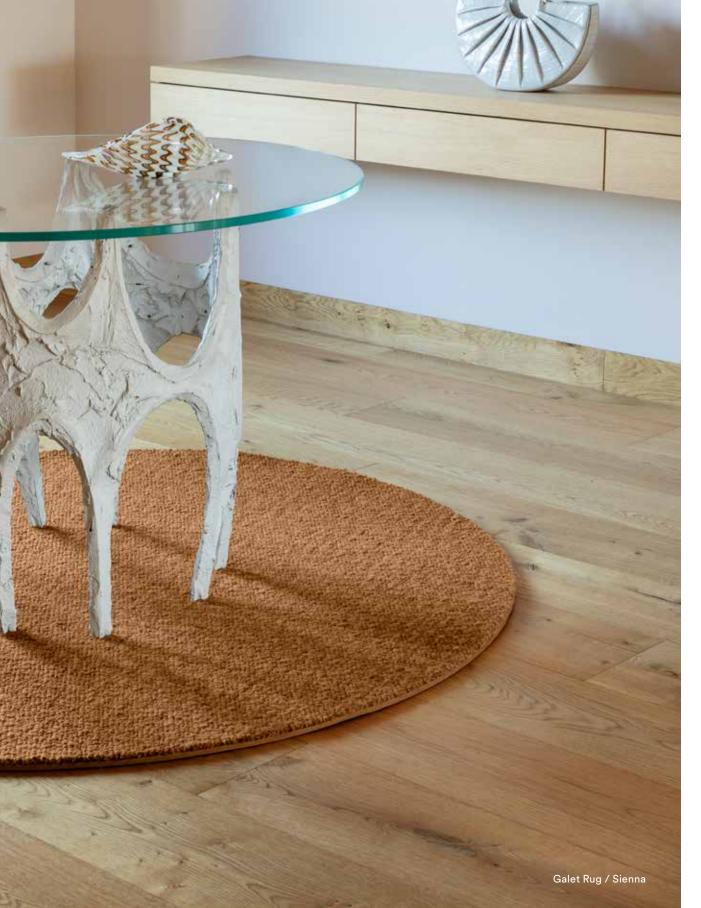

### **Bremworth Galet Rug**

The Galet rug is a gorgeous chunky loop design. The random loop pile combined with the unique yarn structure creates textural interest on your floor and unbelievable softness underfoot.