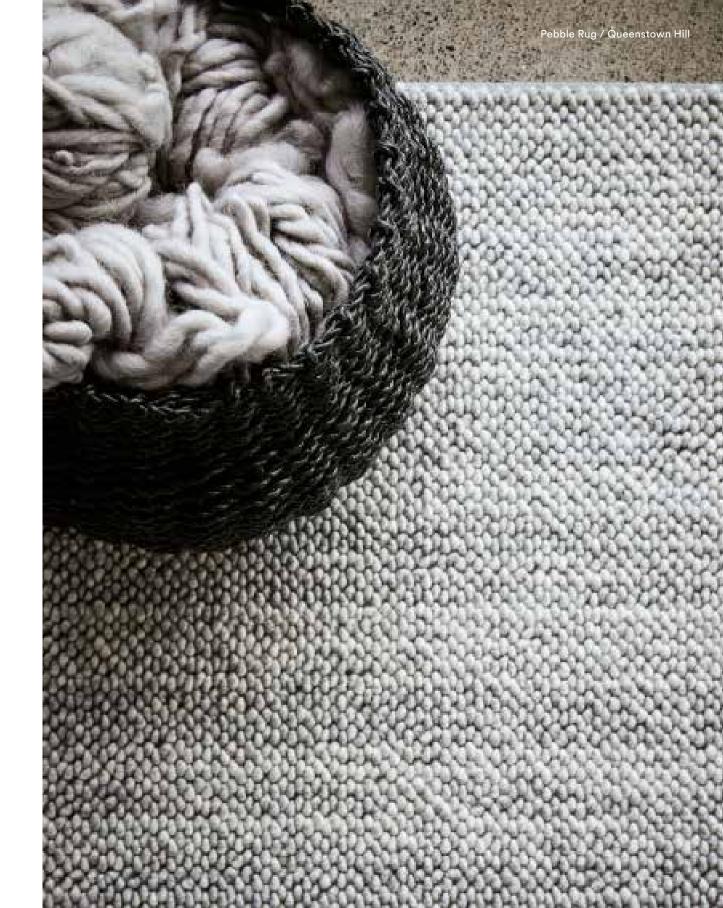

### **Bremworth Galet Rug**

The Galet rug is a gorgeous chunky loop design. The random loop pile combined with the unique yarn structure creates textural interest on your floor and unbelievable softness underfoot.