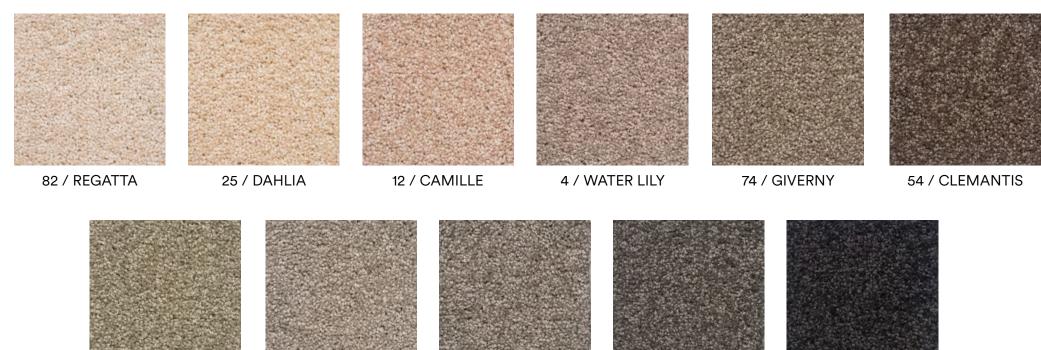

## MOODS OF MONET II

🖉 L I F E S T Y L E

A cut pile carpet of serene appearance which will beautify any home interior. With 11 gorgeous colours to choose from including soft, clean mid-tones plus on trend browns and greys, Moods of Monet II is a stylish yet durable option for any home.