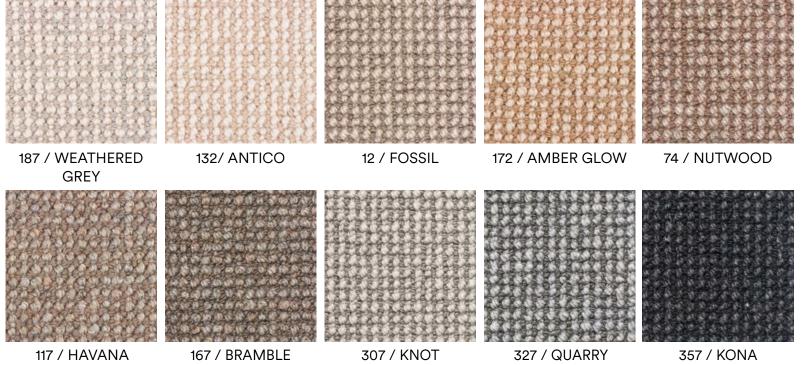

|
| STYLE:                         | Textured Loop Pile                                                                     |
| PILE FIBRE:                    | 100% New Zealand Wool                                                                  |
| MAIN PURPOSE:                  | Residential                                                                            |
| :                              | Residential Extra Heavy Duty + Stairs 6 Stars<br>Contract Medium Duty + Stairs 2 Stars |
| ENVIRONMENTAL<br>ACCREDITATION | ACCS ECS: Level 4                                                                      |
| CARPET THICKNESS:              | 8.8mm                                                                                  |