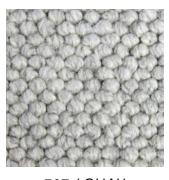

-----------------------------------------------------|
| STYLE:                         | Chunky Loop Pile                                                                       |
| PILE FIBRE:                    | 100% New Zealand Felted Wool                                                           |
| MAIN PURPOSE:                  | Residential                                                                            |
| GRADINGS:                      | Residential Extra Heavy Duty + Stairs 6 Stars<br>Contract Medium Duty + Stairs 2 Stars |
| ENVIRONMENTAL<br>ACCREDITATION | ACCS ECS: Level 4                                                                      |
| CARPET THICKNESS:              | 12.8mm                                                                                 |





334 / BENMORE





347 / MONOWAI





377 / ONSLOW