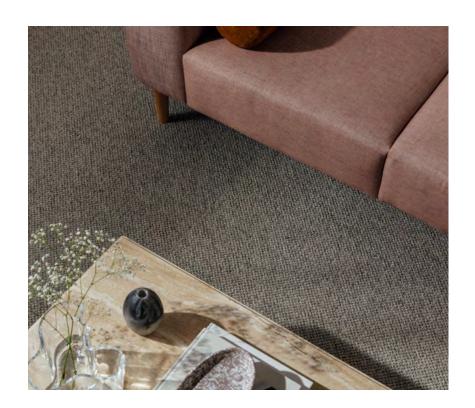

## **RIPPLES**

Ripples brings a natural approach indoors to inspire a pursuit of happiness. Its warm array of colours and patterns gently alludes to honest materials from our environment skilfully crafted into texture-rich, luxurious carpet for your home.

| PRODUCT NO:                    | 766                                                                                    |
|--------------------------------|----------------------------------------------------------------------------------------|
| STYLE:                         | Chunky Loop Pile                                                                       |
| PILE FIBRE:                    | 100% New Zealand Felted Wool                                                           |
| MAIN PURPOSE:                  | Residential                                                                            |
| GRADINGS:                      | Residential Extra Heavy Duty + Stairs 6 Stars<br>Contract Medium Duty + Stairs 2 Stars |
| ENVIRONMENTAL<br>ACCREDITATION | ACCS ECS: Level 4                                                                      |
| CARPET THICKNESS:              | 12.8mm                                                                                 |