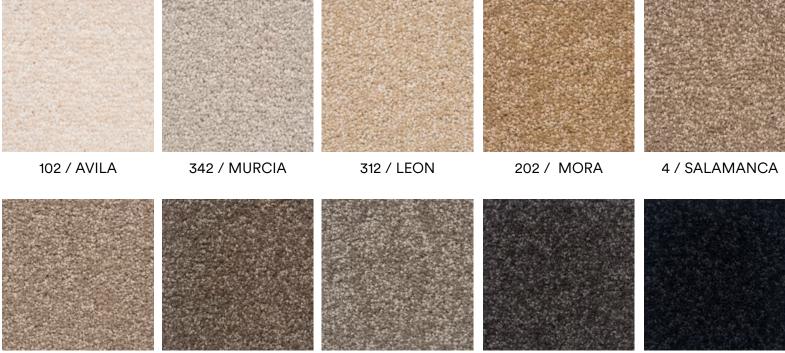

## CASTILLA

347 / TOLEDO

Castilla is a smart looking carpet with excellent durability and comfort. This hardtwist cut pile will create a sense of luxury with its rich texture and supreme softness underfoot

314 / ASTORGA

104 / BELMONTE

| PRODUCT NO:                    | 362                                                                                    |
|--------------------------------|----------------------------------------------------------------------------------------|
| STYLE:                         | Hardtwist Cut Pile                                                                     |
| PILE FIBRE:                    | 100% New Zealand Wool                                                                  |
| MAIN PURPOSE:                  | Residential                                                                            |
| :                              | Residential Extra Heavy Duty + Stairs 6 Stars<br>Contract Medium Duty + Stairs 3 Stars |
| ENVIRONMENTAL<br>ACCREDITATION | ACCS ECS: Level 4                                                                      |
| CARPET THICKNESS:              | 10.0mm                                                                                 |

17 / ALMANSA

157 / SANTANDER

<sup>\*</sup>Exclusions, prorating and terms and conditions apply.