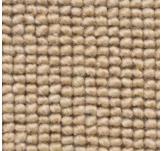

## **TUSSORE**

Tussore is a tailored loop pile carpet offering fantastic durability because of its unique felted construction. Named for the raw silk slubbing effect appearing randomly throughout the carpet, it provides a gorgeous striated look on the floor.

DDODLICT NO.

207 / LUPINE

217 / MADDER

237 / KAMALA

13 / BARBERRY

64 / CUTCH

47 / PITCH