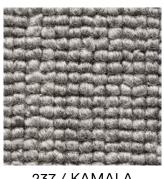

## **TUSSORE**

Tussore is a tailored loop pile carpet offering fantastic durability because of its unique felted construction. Named for the raw silk slubbing effect appearing randomly throughout the carpet, it provides a gorgeous striated look on the floor.

DDODLICT NO.

207 / LUPINE

217 / MADDER

237 / KAMALA

13 / BARBERRY

64 / CUTCH

47 / PITCH