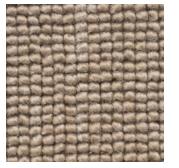

## **TUSSORE**

Tussore is a tailored loop pile carpet offering fantastic durability because of its unique felted construction. Named for the raw silk slubbing effect appearing randomly throughout the carpet, it provides a gorgeous striated look on the floor.

DDODLICT NO.

207 / LUPINE

217 / MADDER

237 / KAMALA

13 / BARBERRY

64 / CUTCH

47 / PITCH