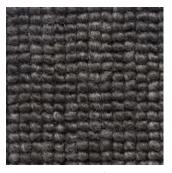

## **TUSSORE**

Tussore is a tailored loop pile carpet offering fantastic durability because of its unique felted construction. Named for the raw silk slubbing effect appearing randomly throughout the carpet, it provides a gorgeous striated look on the floor.

DDODLICT NO.

207 / LUPINE

217 / MADDER

237 / KAMALA

13 / BARBERRY

64 / CUTCH

47 / PITCH