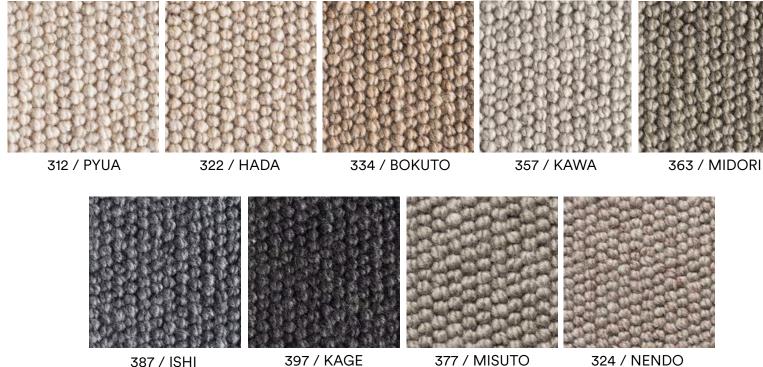

## SAMURAI

Brenworth

Samurai is a skilfully crafted chunky loop pile carpet of unique structure and a beautiful finish that provides luxurious layering and protection as an armour.

| M | ADE |
|---|-----|
| M | IN  |
| Y | ΝZ  |