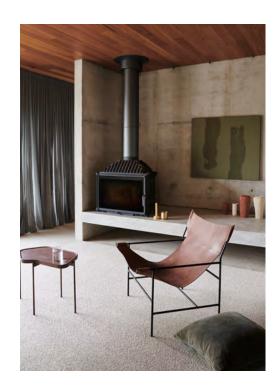

## SAMURAI

Brenworth

Samurai is a skilfully crafted chunky loop pile carpet of unique structure and a beautiful finish that provides luxurious layering and protection as an armour.

| M | ADE |
|---|-----|
| M | IN  |
| Y | ΝZ  |