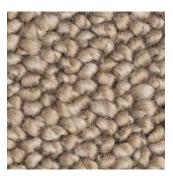

## GALET

⑦ COLLECTION

Galet is a gorgeous chunky loop pile made from 100% felted New Zealand wool. The random loop pile combined with the unique yarn structure creates textural interest on the floor and unbelievable softness underfoot

3030

Chunky Loop Pile

ACCS ECS: Level 4

60 oz/y<sup>2</sup> (2035g/m<sup>2</sup>)

Residential

12.8 mm

100% New Zealand Felted Wool

.....