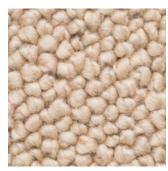

## GALET

⑦ COLLECTION

Galet is a gorgeous chunky loop pile made from 100% felted New Zealand wool. The random loop pile combined with the unique yarn structure creates textural interest on the floor and unbelievable softness underfoot

3030

Chunky Loop Pile

ACCS ECS: Level 4

60 oz/y<sup>2</sup> (2035g/m<sup>2</sup>)

Residential

12.8 mm

100% New Zealand Felted Wool

.....