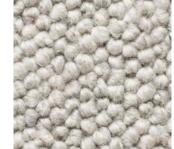

## GALET

⑦ COLLECTION

Galet is a gorgeous chunky loop pile made from 100% felted New Zealand wool. The random loop pile combined with the unique yarn structure creates textural interest on the floor and unbelievable softness underfoot

3030

Chunky Loop Pile

ACCS ECS: Level 4

60 oz/y<sup>2</sup> (2035g/m<sup>2</sup>)

Residential

12.8 mm

100% New Zealand Felted Wool

.....