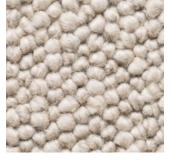

## GALET

⑦ COLLECTION

Galet is a gorgeous chunky loop pile made from 100% felted New Zealand wool. The random loop pile combined with the unique yarn structure creates textural interest on the floor and unbelievable softness underfoot

3030

Chunky Loop Pile

ACCS ECS: Level 4

60 oz/y<sup>2</sup> (2035g/m<sup>2</sup>)

Residential

12.8 mm

100% New Zealand Felted Wool

.....