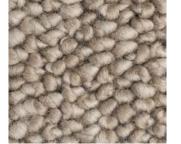

## GALET

⑦ COLLECTION

Galet is a gorgeous chunky loop pile made from 100% felted New Zealand wool. The random loop pile combined with the unique yarn structure creates textural interest on the floor and unbelievable softness underfoot

3030

Chunky Loop Pile

ACCS ECS: Level 4

60 oz/y<sup>2</sup> (2035g/m<sup>2</sup>)

Residential

12.8 mm

100% New Zealand Felted Wool

.....