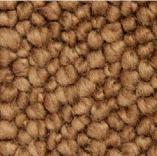

## GALET

⑦ COLLECTION

Galet is a gorgeous chunky loop pile made from 100% felted New Zealand wool. The random loop pile combined with the unique yarn structure creates textural interest on the floor and unbelievable softness underfoot

3030

Chunky Loop Pile

ACCS ECS: Level 4

60 oz/y<sup>2</sup> (2035g/m<sup>2</sup>)

Residential

12.8 mm

100% New Zealand Felted Wool

.....