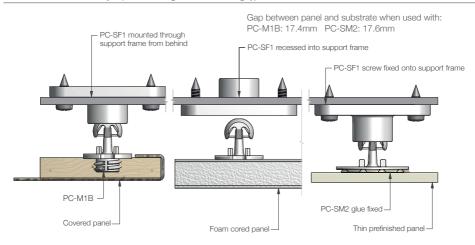

## MORE INFO:

Installation Guide PC-SF1 Clip Layout Guide TD-02, 09, 12 Panel Offset Guide

INSTALLATION: Partially exploded through section showing typical installation method