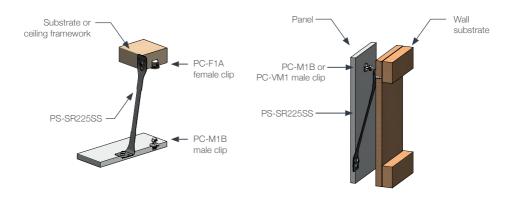

### **INSTALLATION:** Partially exploded through section showing typical installation method