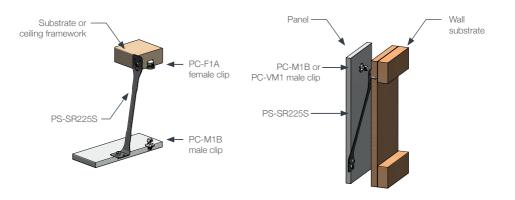

### INSTALLATION: Partially exploded through section showing typical installation method

Subject to change without notice. Version: PS-SR225S - 10/23. Copyright © Fastmount Ltd.