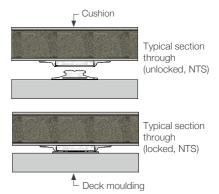

## TC-F6H Textile Clip Female - Heavy Duty

Designed for textiles and soft furnishings, the TC-F6H sews onto upholstery for a heavy-duty fixing to interior and exterior surfaces.

The transparent slide-lock mechanism ensures the strongest hold to the male clip and easy cushion removal without force. Slider can be replaced in-situ without removing saddle in the event of damage.

### **BENEFITS**

- TC-F6H sews onto cushion at upholstery construction stage.
- Enables heavy-duty attachment of soft furnishings to painted or gel coat surfaces
- Enables secure attachment of cushions to fabric when used with TC-SM6S
- Slide lock mechanism makes soft furnishings quick to install and easy to remove
- · High quality, secure finish
- Heavy duty break out load of 26kg with TC-M6 & TC-SM6S or 32kg with TC-SM6
- No force required to release lock. Pull tab towards edge of the cushion to unlock and remove
- Hidden fixing no visible domes, screws, straps or hook and loop tape. Low visibility transparent lock tab when exposed
- Sliding lock can be replaced without unstitching saddle in the event of damage
- · No removal tool required