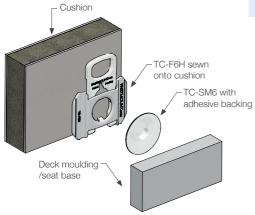

## TC-F6H Textile Clip Female - Heavy Duty

Designed for textiles and soft furnishings, the TC-F6H sews onto upholstery for a heavy-duty fixing to interior and exterior surfaces.

The transparent slide-lock mechanism ensures the strongest hold to the male clip and easy cushion removal without force. Slider can be replaced in-situ without removing saddle in the event of damage.

### **BENEFITS**

- TC-F6H sews onto cushion at upholstery construction stage.
- Enables heavy-duty attachment of soft furnishings to painted or gel coat surfaces
- Enables secure attachment of cushions to fabric when used with TC-SM6S
- Slide lock mechanism makes soft furnishings quick to install and easy to remove
- · High quality, secure finish
- Heavy duty break out load of 26kg with TC-M6 & TC-SM6S or 32kg with TC-SM6
- No force required to release lock. Pull tab towards edge of the cushion to unlock and remove
- Hidden fixing no visible domes, screws, straps or hook and loop tape. Low visibility transparent lock tab when exposed
- Sliding lock can be replaced without unstitching saddle in the event of damage
- · No removal tool required