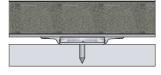

# TC-M6 Male Clip

The TC-M6 fixes to a seat base, deck or other substrate with a #5 screw for a mechanical fixing to hard surfaces. The head of the clip engages with the TC-F6H for a 26kg break load. Ideal for both fastening both interior and exterior upholstery.

#### **APPLICATIONS**

- Exterior cushions
- Sundeck mattresses
- · Foredeck mounted mattresses
- Seating areas external & internal
- Crew and guest areas

INSTALLATION: Partially exploded through section showing typical installation method

Typical section through (unlocked, NTS)

Typical section through (locked, NTS)

Deck moulding