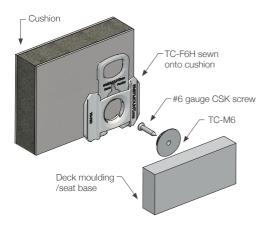

#### **APPLICATIONS**

- Exterior cushions
- Sundeck mattresses
- · Foredeck mounted mattresses
- Seating areas external & internal
- Crew and guest areas

INSTALLATION: Partially exploded through section showing typical installation method

Typical section through (unlocked, NTS)

Typical section through (locked, NTS)

Deck moulding