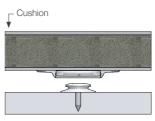

Typical section through (unlocked, NTS)

Typical section through (locked, NTS)

Deck moulding