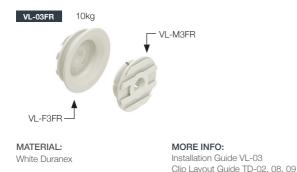

## VL-03FR Very Low Profile Clip Set Fire Rated

The VL-03FR combines the Very Low Profile convenience for ceiling and wall panels, with a fire rating, making it useful in commercial areas where fire rating is required on thin panels. The VL-03FR can be rivet or screw fixed Incorporates the patented SuperGroove<sup>®</sup> system. Tested to out-perform external screw fixings in fire rating testing using fire rated MDF with B Euroclass by CSTB\*. \*Scientific and Technical Centre for Building, France.Refer to Panel Offset Guide for gap between substrate and panel, pull out and shear loads.

### BENEFITS

- Fire rated plastic with V-0 UL rating
- GWIT test at 2mm: 625°C, test method IEC-60695-2-13
- 10kg pull out load
- Rivet or screw fix to steel frames
- Screw fix to panels to ensure mechanical connection
- No special installation tools required