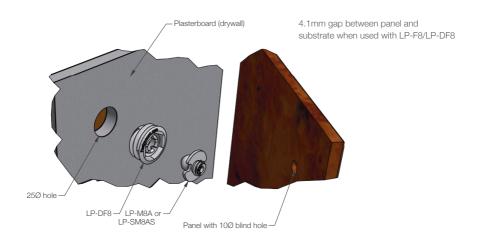

## LP-M8A Self Tapping Male - 5kg

The LP-M8A is a male low profile self-tapping clip designed to mount easily into plywood and MDF panels. Compatible with the LP-F8, LP-DF8 and LP-AF8A, the LP-M8A allows mounting of panels into a variety of substrate types, including plasterboard. Refer to Panel Offset Guide for gap between substrate and panel, pull out and shear loads.

## APPLICATIONS

- Wall panels
- · Lightweight ceiling panels
- Covered, painted and prefinished panels

FASTMOUNT

- Interior panels
- · Bedheads, artwork

INSTALLATION: Partially exploded through section showing typical installation method