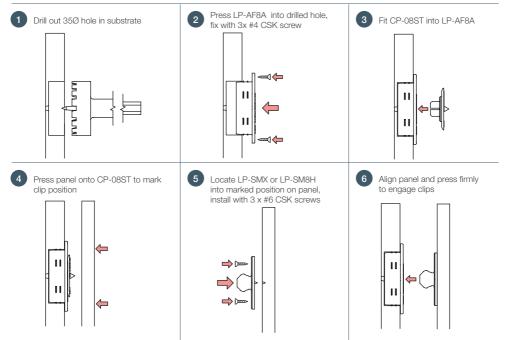

## LP-SM8H & LP-SMX Surface Mount Male Screw Fix - 10kg &15kg

| LP-SM8H LP-SMX | USE WITH:     | INSTALL WITH:                                                                                                 |
|----------------|---------------|---------------------------------------------------------------------------------------------------------------|
|                | LP-F8 LP-AF8A | CP-08ST 3 x #6 countersink screws<br>For installation into LP-F8, follow<br>steps 1-4 on LP-F8 install guide. |

## **INSTALLATION STEPS**

Subject to change without notice. Version: LP-SM8H/SMX - 10/23. Copyright © Fastmount Ltd.