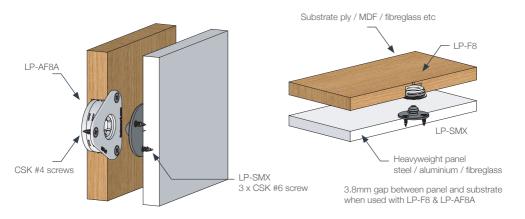

#### INSTALLATION: Partially exploded through section showing typical installation method

PROUDLY DESIGNED IN NEW ZEALAND

Subject to change without notice. Version: LP-SMX - 10/23. Copyright © Fastmount Ltd.