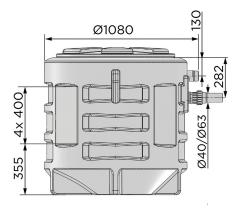

#### **TECHNICAL CHARACTERISTICS**

| Discharge Pipework       | 40 mm                           |
|--------------------------|---------------------------------|
| Motor Power              | 1500 Watts                      |
| Voltages                 | 220-240 V/50 Hz                 |
| Tank Volume              | 610 L                           |
| Working Waste Water Temp | 35°C/Max 70°C<br>(intermittent) |
| Overall Measurements     | 1140 x 1000 mm                  |
| Inlet Pipework           | 40/50/100 mm                    |
| IP Rating                | IP68                            |
| Max Discharge            | 216 L/min                       |