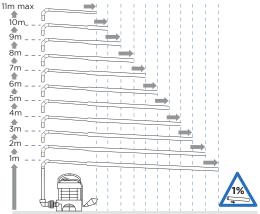

#### **VERTICAL/HORIZONTAL PERFORMANCE**

Increase size of horizontal run by one pipe size after 5m. All horizontal pipework requires a minimum of 1:100 fall.

10 20 30 40506070 8090100110 metres