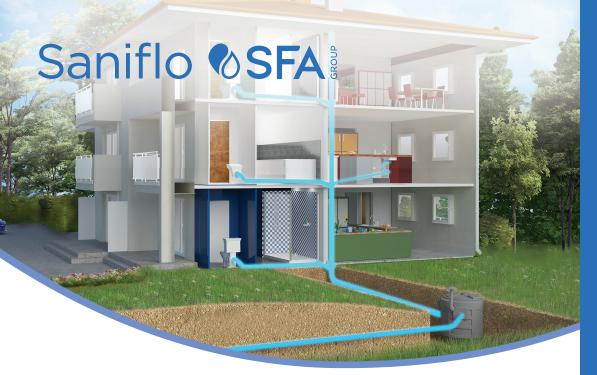

# Sanifos®610 GR

The Sanifos® 610 GR is a packaged pumping station for single dwelling use and is an efficient solution where gravity reliant sewerage systems are not possible due to limited site access and site constraints such as property sloping away from the sewer infrastructure.