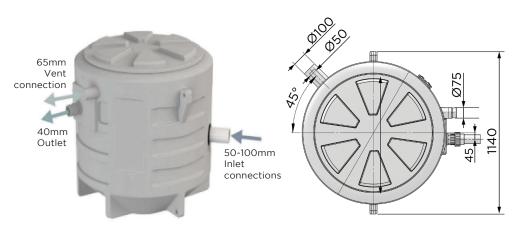

#### **TECHNICAL CHARACTERISTICS**

| Discharge Pipework       | 40 mm                           |
|--------------------------|---------------------------------|
| Motor Power              | 1500 Watts                      |
| Voltages                 | 220-240 V/50 Hz                 |
| Tank Volume              | 610 L                           |
| Working Waste Water Temp | 35°C/Max 70°C<br>(intermittent) |
| Overall Measurements     | 1140 x 1000 mm                  |
| Inlet Pipework           | 40/50/100 mm                    |
| IP Rating                | IP68                            |
| Max Discharge            | 216 L/min                       |