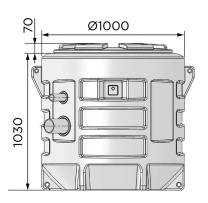

#### **TECHNICAL CHARACTERISTICS**

| Discharge Pipework       | 40 mm                           |
|--------------------------|---------------------------------|
| Motor Power              | 1500 Watts                      |
| Voltages                 | 220-240 V/50 Hz                 |
| Tank Volume              | 610 L                           |
| Working Waste Water Temp | 35°C/Max 70°C<br>(intermittent) |
| Overall Measurements     | 1140 x 1000 mm                  |
| Inlet Pipework           | 40/50/100 mm                    |
| IP Rating                | IP68                            |
| Max Discharge            | 216 L/min                       |