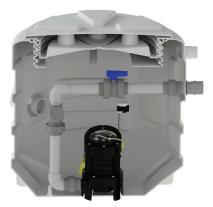

#### **TECHNICAL CHARACTERISTICS**

| Discharge Pipework       | 40 mm                           |
|--------------------------|---------------------------------|
| Motor Power              | 1500 Watts                      |
| Voltages                 | 220-240 V/50 Hz                 |
| Tank Volume              | 610 L                           |
| Working Waste Water Temp | 35°C/Max 70°C<br>(intermittent) |
| Overall Measurements     | 1140 x 1000 mm                  |
| Inlet Pipework           | 40/50/100 mm                    |
| IP Rating                | IP68                            |
| Max Discharge            | 216 L/min                       |