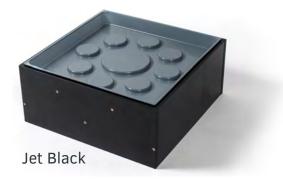

## **Classic Range**

## Features

- Ready to install fittings, no cutting or measurements required
- Flat packed, reducing space required for storage and shipping
- Different finishes available to allow for design and pricing alternatives
- Requires only a battery drill or screwdriver and can be installed in minutes
- Specifically designed system ensures cables and pipe work are protected from contamination and pests while still providing ventilation under New Zealand & Australian building regulations
- Manufactured with moisture resistant board