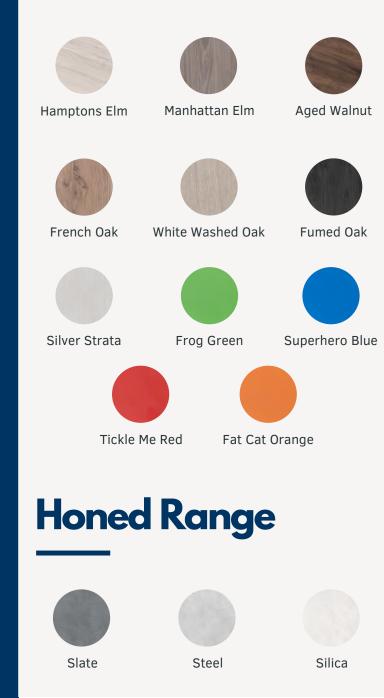

sales@aqualine.co.nz www.aqualine.co.nz

## PRODUCT GUIDE

## **Classic Range**







## Features

- Ready to install fittings, no cutting or measurements required
- Flat packed, reducing space required for storage and shipping
- Different finishes available to allow for design and pricing alternatives
- Requires only a battery drill or screwdriver and can be installed in minutes
- Specifically designed system ensures cables and pipe work are protected from contamination and pests while still providing ventilation under New Zealand & Australian building regulations
- Manufactured with moisture resistant board

## **Architectural Range**