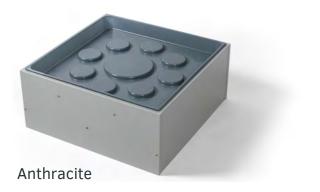

## **Classic Range**

## Features

- Ready to install fittings, no cutting or measurements required
- Flat packed, reducing space required for storage and shipping
- Different finishes available to allow for design and pricing alternatives
- Requires only a battery drill or screwdriver and can be installed in minutes
- Specifically designed system ensures cables and pipe work are protected from contamination and pests while still providing ventilation under New Zealand & Australian building regulations
- Manufactured with moisture resistant board