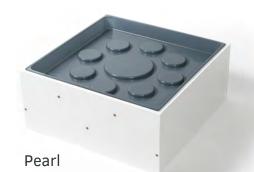

## **Classic Range**

## Features

- Ready to install fittings, no cutting or measurements required
- Flat packed, reducing space required for storage and shipping
- Different finishes available to allow for design and pricing alternatives
- Requires only a battery drill or screwdriver and can be installed in minutes
- Specifically designed system ensures cables and pipe work are protected from contamination and pests while still providing ventilation under New Zealand & Australian building regulations
- Manufactured with moisture resistant board