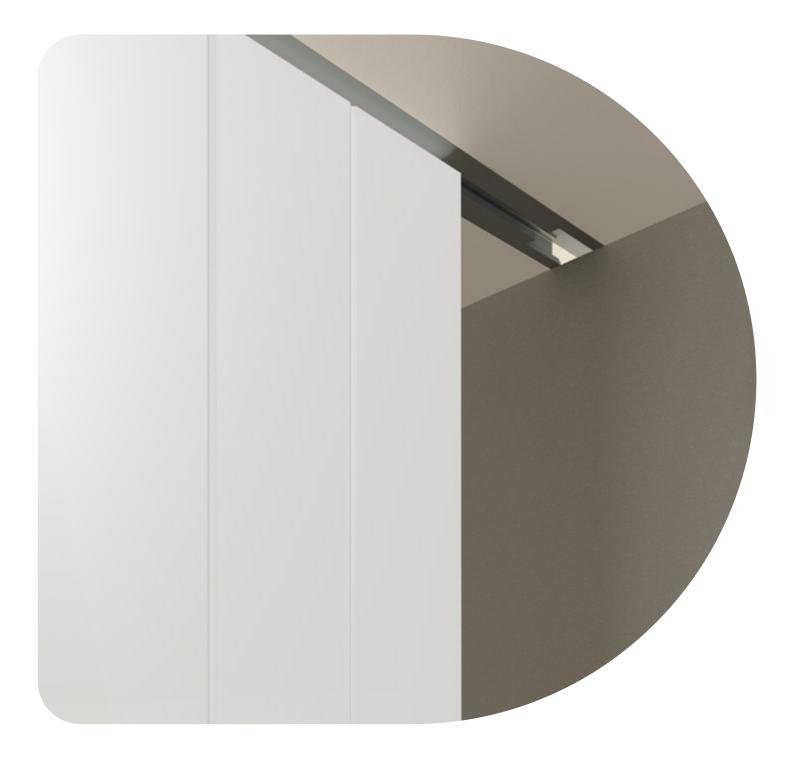

#### Features

Full-Height detail allows the track's underside to be flush with the ceiling, giving the illusion of a continuous ceiling from one room to another and creating a more spacious feel. Products are supplied without a head jamb, enabling the ceiling to butt directly into the side of the track.

Available with most CS Cavity Sliders and Wardrobe Sliders.

- Minimalist jamb finish that works particularly well with SquareStop and NoClosingJamb units
- Perfect for large room dividers and areas like hallways where you want a discreet door that's rarely closed
- The CS SmartMount system streamlines traditional installation processes while making it easy to achieve a seamless, minimal clearance look