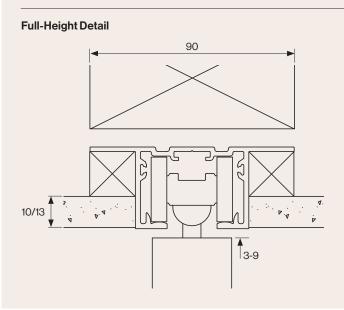

#### Features

Full-Height detail allows the track's underside to be flush with the ceiling, giving the illusion of a continuous ceiling from one room to another and creating a more spacious feel. Products are supplied without a head jamb, enabling the ceiling to butt directly into the side of the track.

Available with most CS Cavity Sliders and Wardrobe Sliders.

- Minimalist jamb finish that works particularly well with SquareStop and NoClosingJamb units
- Perfect for large room dividers and areas like hallways where you want a discreet door that's rarely closed
- The CS SmartMount system streamlines traditional installation processes while making it easy to achieve a seamless, minimal clearance look