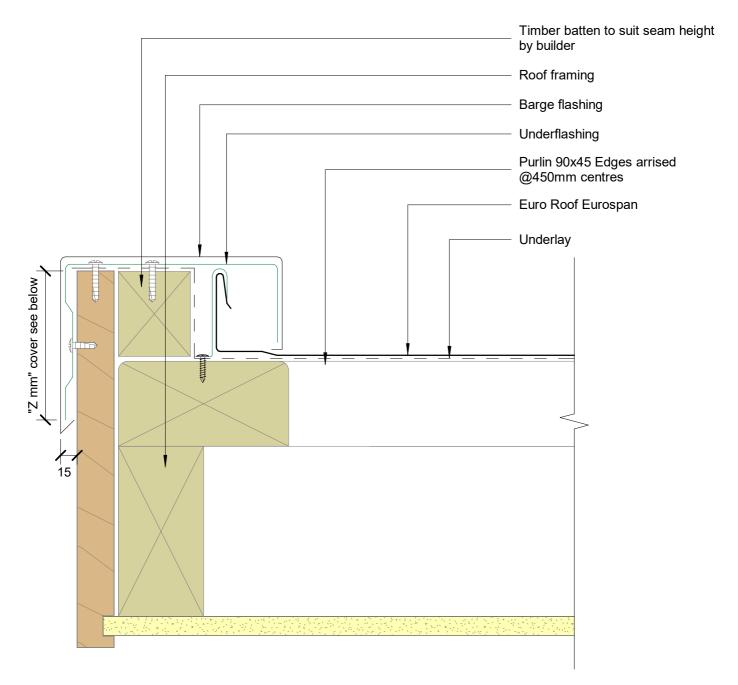

MDS Roofing System

Euro Roof Eurospan

Barge

## Barge Typical (Z mm): excluding drip edge:

| 50mm in situation 1: | Low, Medium and High wind zones where roof pitch ${\geq}10^{\circ}$                               |
|----------------------|---------------------------------------------------------------------------------------------------|
| 70mm in situation 2: | All roof pitches in Very High wind zones<br>Low, Medium and High wind zones where roof pitch ≤10° |
| 90mm in situation 3: | All roof pitches in Extra High wind zones                                                         |