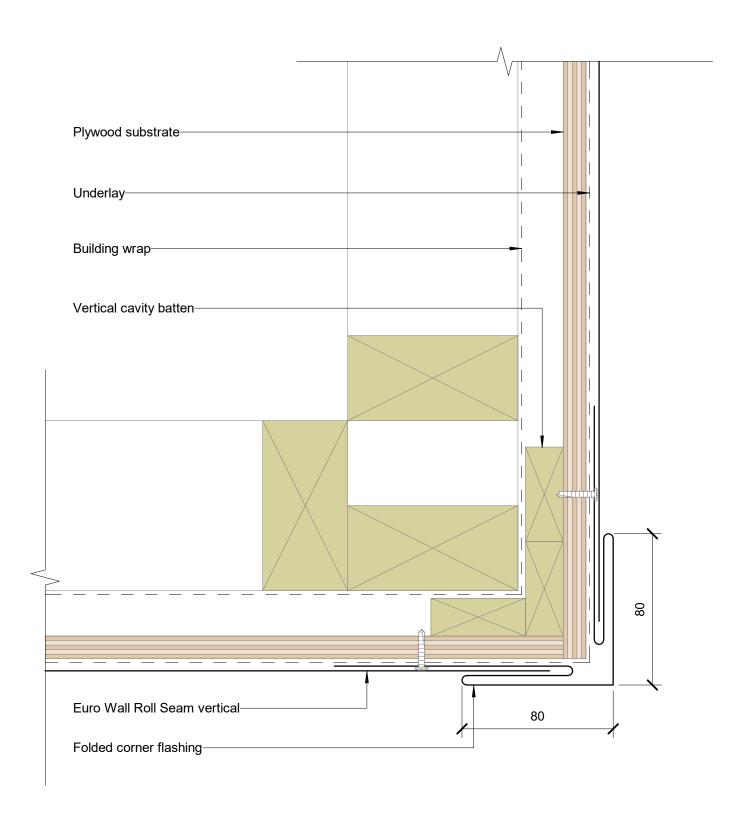

ll Seam vertical

## Scale 1:2



Scale 1:5

© 2020 Metal Design Solutions Ltd. Use figured dimensions in preference to scale. All dimensions to be checked and verified on site



| File: mds_details.rvt |                      | Scale:As indicated |  |
|-----------------------|----------------------|--------------------|--|
| Issue: 1.1            | Date: September 2020 |                    |  |
| Reference             |                      |                    |  |

















| File: mds_details.rvt |                      | Scale:As indicated |  |  |
|-----------------------|----------------------|--------------------|--|--|
| Issue: 1.1            | Date: September 2020 |                    |  |  |
| Reference             |                      |                    |  |  |





























| File: mds_details.rvt |     | etails.rvt           | Scale: 1 : 2 |
|-----------------------|-----|----------------------|--------------|
| Issue: 1              | .1  | Date: September 2020 |              |
| Referer               | nce |                      |              |



Parapet Typical (Y mm): excluding drip edge:

50mm in situation 1: Low, Medium and High wind zones

70mm in situation 2: Very High, Low, Medium and High wind zones

90mm in situation 3: Extra High wind zones

© 2020 Metal Design Solutions Ltd. Use figured dimensions in preference to scale. All dimensions to be checked and verified on site

All Dimensions are to be site checked before construction and installation





MDS W RSV 007b