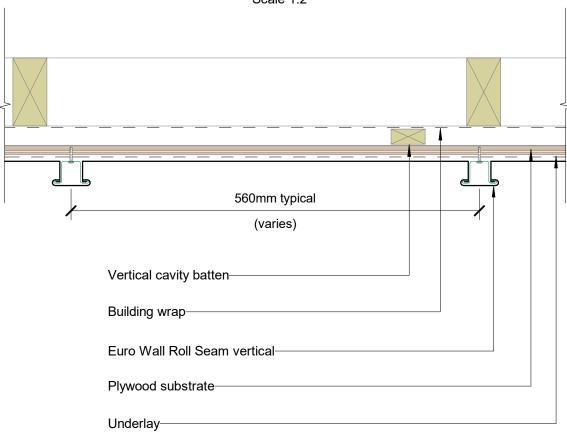

Euro Wall Roll Seam vertical

## Scale 1:2



Scale 1:5

© 2020 Metal Design Solutions Ltd. Use figured dimensions in preference to scale. All dimensions to be checked and verified on site



| File: mds_details.rvt |                      | Scale:As indicated |  |
|-----------------------|----------------------|--------------------|--|
| Issue: 1.1            | Date: September 2020 |                    |  |
| Reference             |                      |                    |  |

















| File: mds_details.rvt |                      | Scale:As indicated |  |  |
|-----------------------|----------------------|--------------------|--|--|
| Issue: 1.1            | Date: September 2020 |                    |  |  |
| Reference             |                      |                    |  |  |





























| File: md