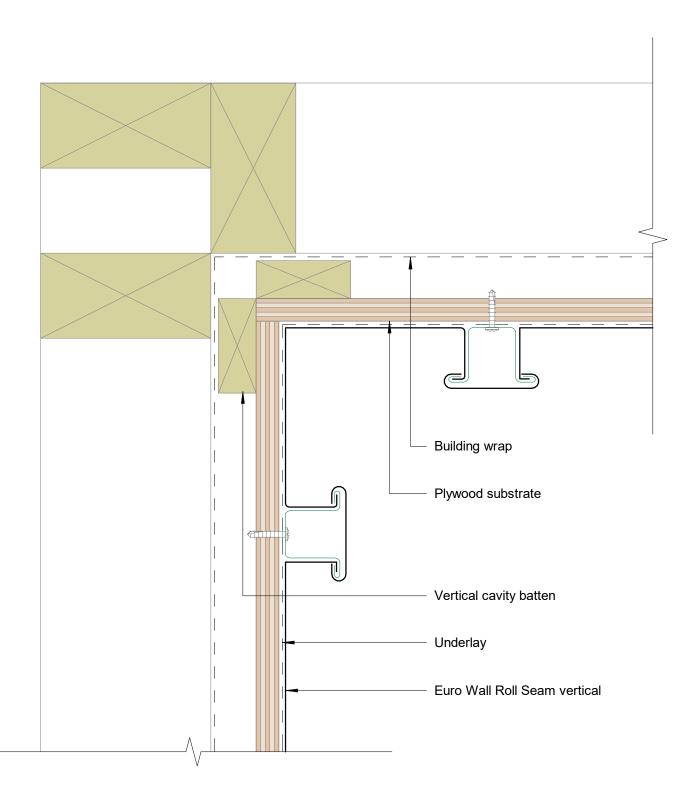

m vertical

## Scale 1:2



Scale 1:5

© 2020 Metal Design Solutions Ltd. Use figured dimensions in preference to scale. All dimensions to be checked and verified on site



| File: mds_details.rvt |                      | Scale:As indicated |  |
|-----------------------|----------------------|--------------------|--|
| Issue: 1.1            | Date: September 2020 |                    |  |
| Reference             |                      |                    |  |

















| File: mds_details.rvt |                      | Scale:As indicated |  |  |
|-----------------------|----------------------|--------------------|--|--|
| Issue: 1.1            | Date: September 2020 |                    |  |  |
| Reference             |                      |                    |  |  |





























| File: mds_details.rvt |     | etails.rvt           | Scale: 1 : 2 |
|-----------------------|-----|----------------------|--------------|
| Issue: 1              | .1  | Date: September 2020 |              |
| Referer               | nce |                      |              |



Parapet Typical (Y mm): excluding drip edge:

50mm in situation 1: Low, Medium and High wind zones

70mm in situation 2: Very High, Low, Medium and High wind zones

90mm in situation 3: Extra High wind zones

© 2020 Metal Design Solutions Ltd. Use figured dimensions in preference to scale. All dimensions to be checked and verified on site

All Dimensions are to be site checked before construction and installation





MDS W RSV 007b