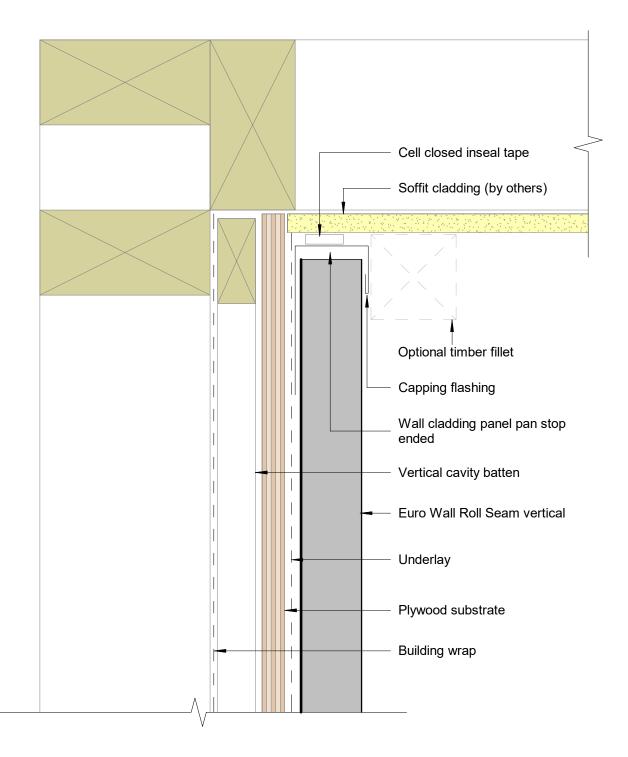

|                    |  |  |





























| File: mds_details.rvt |     | etails.rvt           | Scale: 1 : 2 |
|-----------------------|-----|----------------------|--------------|
| Issue: 1              | .1  | Date: September 2020 |              |
| Referer               | nce |                      |              |



Parapet Typical (Y mm): excluding drip edge:

50mm in situation 1: Low, Medium and High wind zones

70mm in situation 2: Very High, Low, Medium and High wind zones

90mm in situation 3: Extra High wind zones

© 2020 Metal Design Solutions Ltd. Use figured dimensions in preference to scale. All dimensions to be checked and verified on site

All Dimensions are to be site checked before construction and installation





MDS W RSV 007b