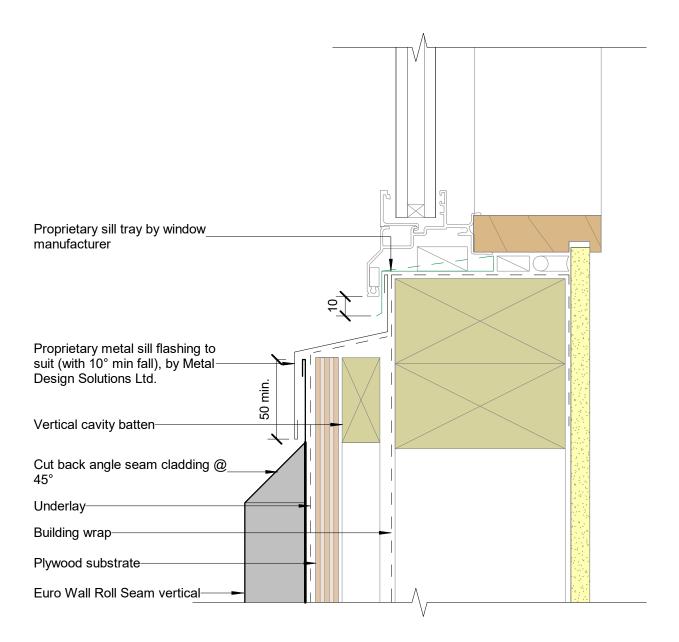

Euro Wall Roll Seam vertical

## Scale 1:2



Scale 1:5

© 2020 Metal Design Solutions Ltd. Use figured dimensions in preference to scale. All dimensions to be checked and verified on site



| File: mds_details.rvt |                      | Scale:As indicated |  |
|-----------------------|----------------------|--------------------|--|
| Issue: 1.1            | Date: September 2020 |                    |  |
| Reference             |                      |                    |  |

















| File: mds_details.rvt |                      | Scale:As indicated |  |  |
|-----------------------|----------------------|--------------------|--|--|
| Issue: 1.1            | Date: September 2020 |                    |  |  |
| Reference             |                      |                    |  |  |





























| File: mds_details.rvt |     | etails.rvt           | Scale: 1 : 2 |
|-----------------------|-----|----------------------|--------------|
| Issue: 1              | .1  | Date: September 2020 |              |
| Referer               | nce |                      |              |



Parapet Typical (Y mm): excluding drip edge:

50mm in situation 1: Low, Medium and High wind zones

70mm in situation 2: Very High, Low, Medium and High wind zones

90m