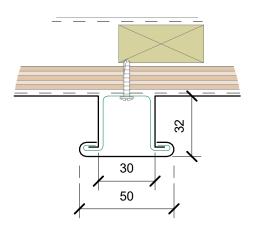

Euro Wall Roll Seam vertical

## Scale 1:2



Scale 1:5

© 2020 Metal Design Solutions Ltd. Use figured dimensions in preference to scale. All dimensions to be checked and verified on site



| File: mds_details.rvt |                      | Scale:As indicated |  |
|-----------------------|----------------------|--------------------|--|
| Issue: 1.1            | Date: September 2020 |                    |  |
| Reference             |                      |                    |  |

















| File: mds_details.rvt |                      | Scale:As indicated |  |  |
|-----------------------|----------------------|--------------------|--|--|
| Issue: 1.1            | Date: September 2020 |                    |  |  |
| Reference             |                      |                    |