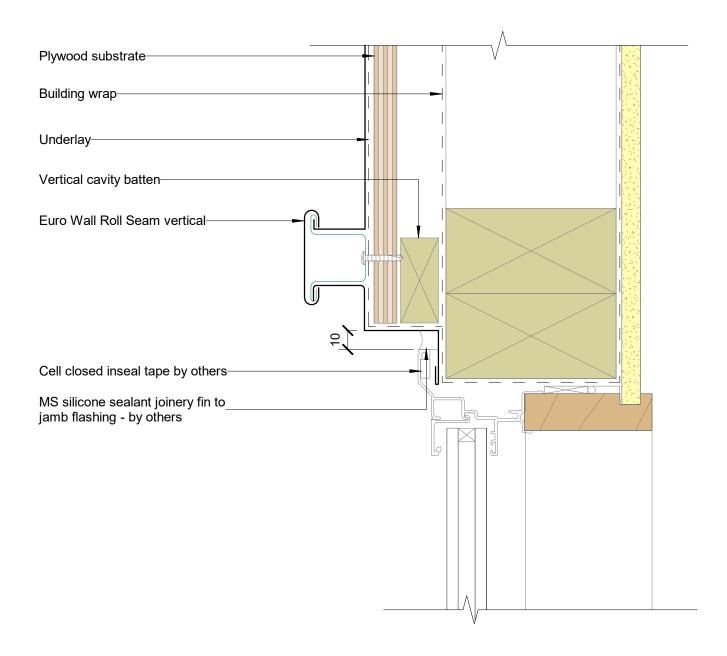

Euro Wall Roll Seam vertical

| File: mds_details.rvt |     | etails.rvt           | Scale: 1 : 2 |
|-----------------------|-----|----------------------|--------------|
| Issue: 1              | .1  | Date: September 2020 |              |
| Referer               | nce |                      |              |