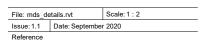

Euro Wall Roll Seam vertical

| File: mds_details.rvt |     | etails.rvt           | Scale: 1 : 2 |
|-----------------------|-----|----------------------|--------------|
| Issue: 1              | .1  | Date: September 2020 |              |
| Referer               | nce |                      |              |