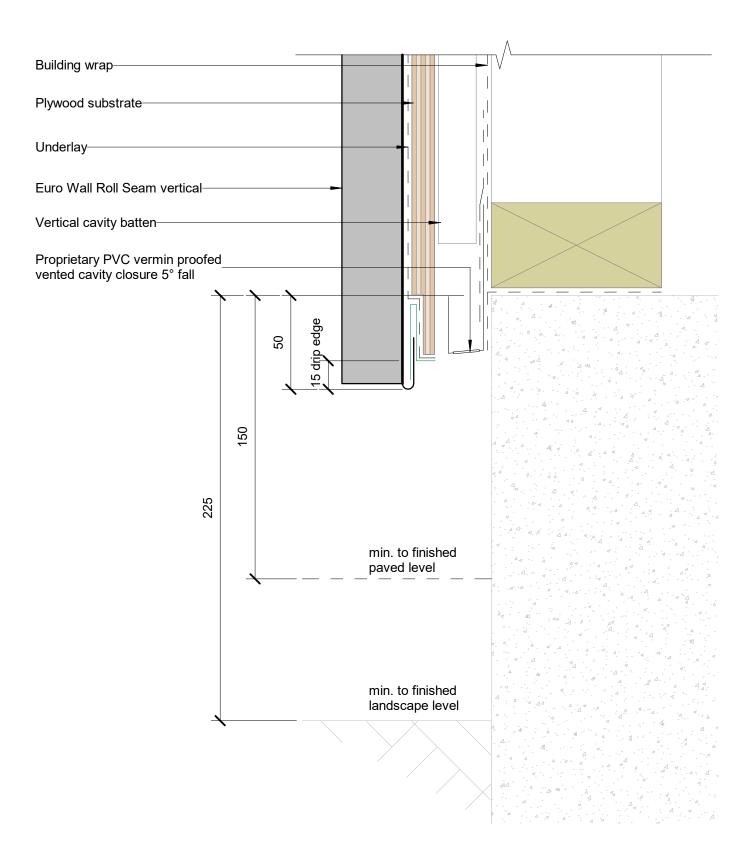

Euro Wall Roll Seam vertical

| File: mds_details.rvt |     | etails.rvt           | Scale: 1 : 2 |
|-----------------------|-----|----------------------|--------------|
| Issue: 1              | .1  | Date: September 2020 |              |
| Referer               | nce |                      |              |

© 2020 Metal Design Solutions Ltd. Use figured dimensions in preference to scale. All dimensions to be checked and verified on site

All Dimensions are to be site checked before construction and installation