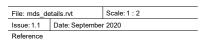

Parapet Typical (Y mm): excluding drip edge:

50mm in situation 1: Low, Medium and High wind zones

70mm in situation 2: Very High, Low, Medium and High wind zones

90mm in situation 3: Extra High wind zones

MDS W RSV 007b