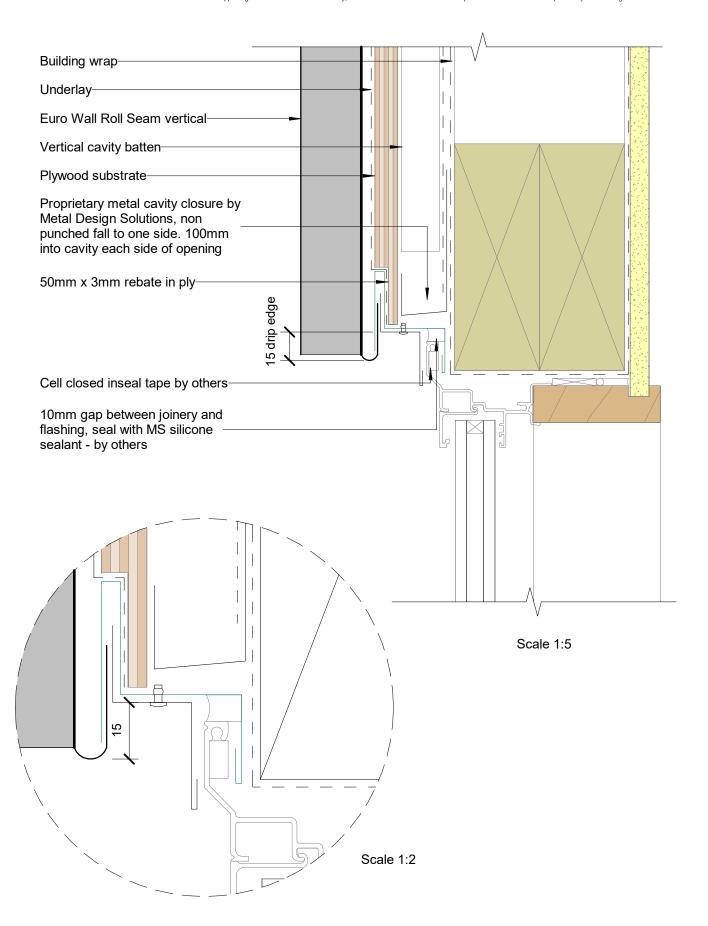

Euro Wall Roll Seam vertical

| File: mds_details.rvt |     | etails.rvt           | Scale: 1 : 2 |
|-----------------------|-----|----------------------|--------------|
| Issue: 1              | .1  | Date: September 2020 |              |
| Referer               | nce |                      |              |