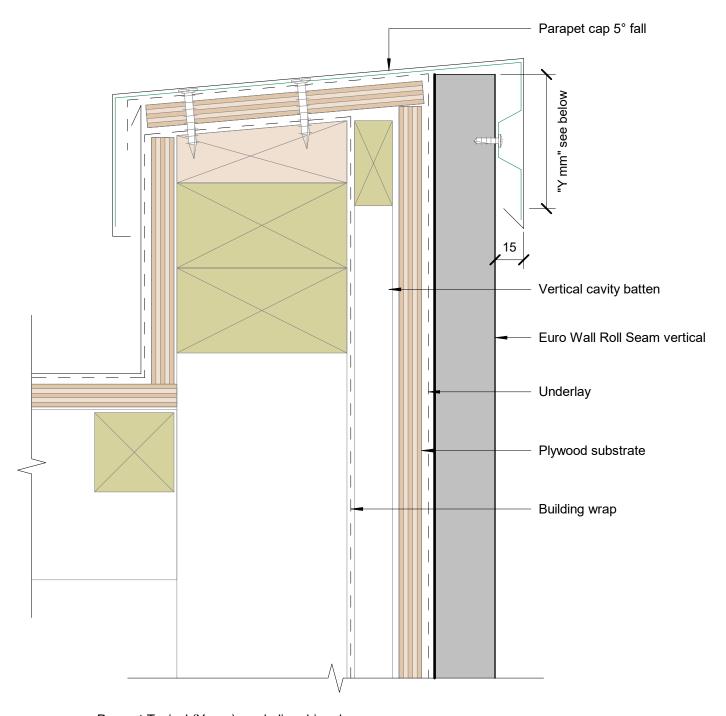

Parapet Typical (Y mm): excluding drip edge:

50mm in situation 1: Low, Medium and High wind zones

70mm in situation 2: Very High, Low, Medium and High wind zones

90mm in situation 3: Extra High wind zones