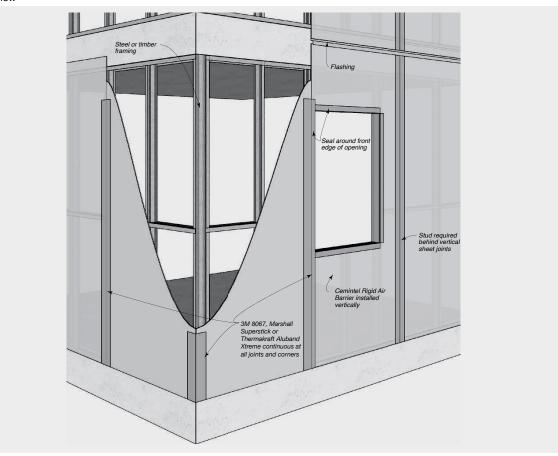

## AIR BARRIER **RIGID AIR BARRIER**

Cemintel Rigid Air Barrier is a 6mm, square edged fibre cement panel that is sealed on the face and edges using CeminSeal® water block technology.

Designed for use as a rigid wall underlay behind wall cladding systems, Cemintel Rigid Air Barrier can also be used to provide bracing for timber framed buildings within the scope of NZS3604.

Cemintel Rigid Air Barrier is designed for use with pressure equalised cladding systems to produce effective weather-resistant facades.

### AIR BARRIER RIGID AIR BARRIER - COMPONENTS & ACCESSORIES

### **Cemintel Rigid Air Barrier**

| Product                    | Width (mm) | Length (mm) | Thickness (mm) |
|----------------------------|------------|-------------|----------------|
| Cemintel Rigid Air Barrier | 1200       | 3000        | 6              |
| Cemintel Rigid Air Barrier | 1200       | 2450        | 6              |

### Product/Accessories/Tools for Installing Cemintel Rigid Air Barrier

| Othe<br>Acce       | r<br>ssories | Description                                                                                                                                             | Size                                                                        | Quantity              |  |  |  |
|--------------------|--------------|---------------------------------------------------------------------------------------------------------------------------------------------------------|-----------------------------------------------------------------------------|-----------------------|--|--|--|
| NAILS (FOR TIMBER) |              |                                                                                                                                                         |                                                                             |                       |  |  |  |
| <b> </b>           |              | <b>Nails for fixing Cemintel Rigid Air Barrier to timber framing</b><br>40 x 2.8 flat head hot dip galvanised or stainless steel ring shank             | 2.8 x 40mm                                                                  | Supplied by others    |  |  |  |
| SCRE               | WS (FOR STE  | EEL)                                                                                                                                                    |                                                                             |                       |  |  |  |
| $\bigcirc$         |              | Screws for fixing Cemintel Rigid Air Barrier to steel framing 40 x 10g button head                                                                      | 10g x 40mm                                                                  | Supplied by others    |  |  |  |
|                    | 0            | <b>3M 8067, Marshall Superstick or Thermakraft Aluband Xtreme</b> - Used to seal vertical and horizontal joints around openings, corners and flashings. | 75mm wide<br>(For sheet<br>joints)<br>150mm wide<br>(For window<br>and door | Supplied<br>by others |  |  |  |
|                    |              | Flashings and Cappings - flashings are to be designed and installed in accordance with NZBC E2.                                                         |                                                                             | Supplied by others    |  |  |  |