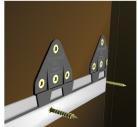

**SRAIL & SRC Split Rail Mounting System** 

MCLN-CORN **McLinear 90° Corner Join** 

Machine with MCC

(Mitre Corner Cutter)

Machine with MCHDC