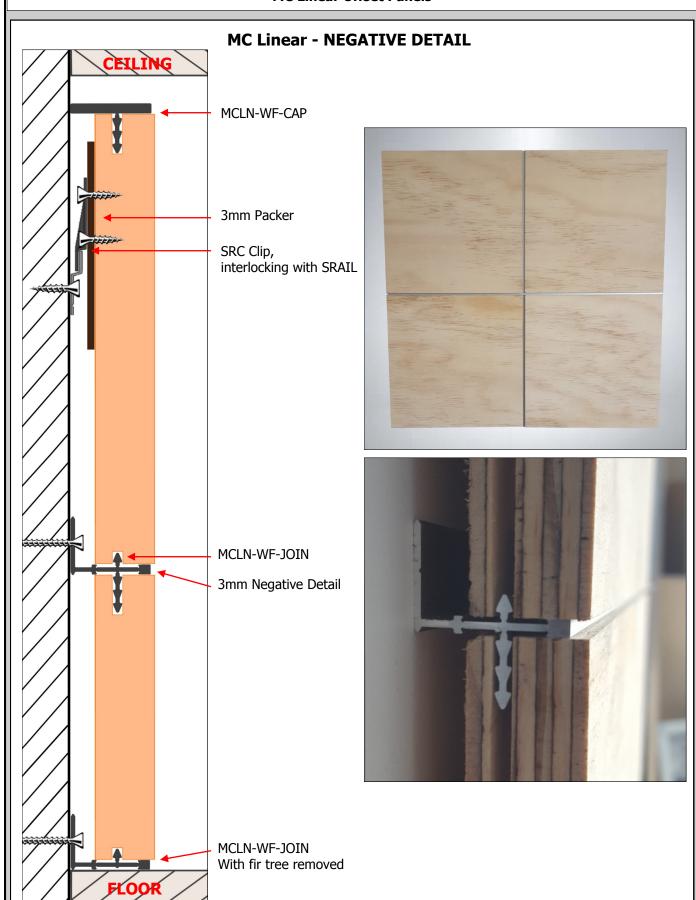

#### **MC Linear Range**

**MCLN-JOIN MCLN-CAP McLinear Panel Join McLinear Panel End Cap Machine with MCHDC** 

MCLN-WF-JOIN **McLinear Wall-Fix Panel Join** 

**MCLN-WF-CAP McLinear Wall-fix Panel End Cap** 

**SRAIL & SRC Split Rail Mounting System** 

MCLN-CORN **McLinear 90° Corner Join** 

Machine with MCC

(Mitre Corner Cutter)

Machine with MCHDC