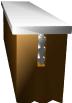

The Linear profiles can be "Negative" "Flush" "Proud"

The Linear profiles can anodised, colour matching or contrasting.

Ease of installation and cost effectiveness is unlikely to be matched.

Stickman Linear can be fixed directly to the studs without the need of a supporting wall behind. Possibly avoiding a subtrade.

The panels are joined with Stickman GLU or approved construction and panel adhesive. A strong uniform wall system.

Panels can be a mix of fixed or removable to give concealed access to services.