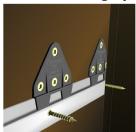

**SRAIL & SRC Split Rail Mounting System** 

MCLN-CORN **McLinear 90° Corner Join** 

Machine with MCC

(Mitre Corner Cutter)

Machine with MCHDC