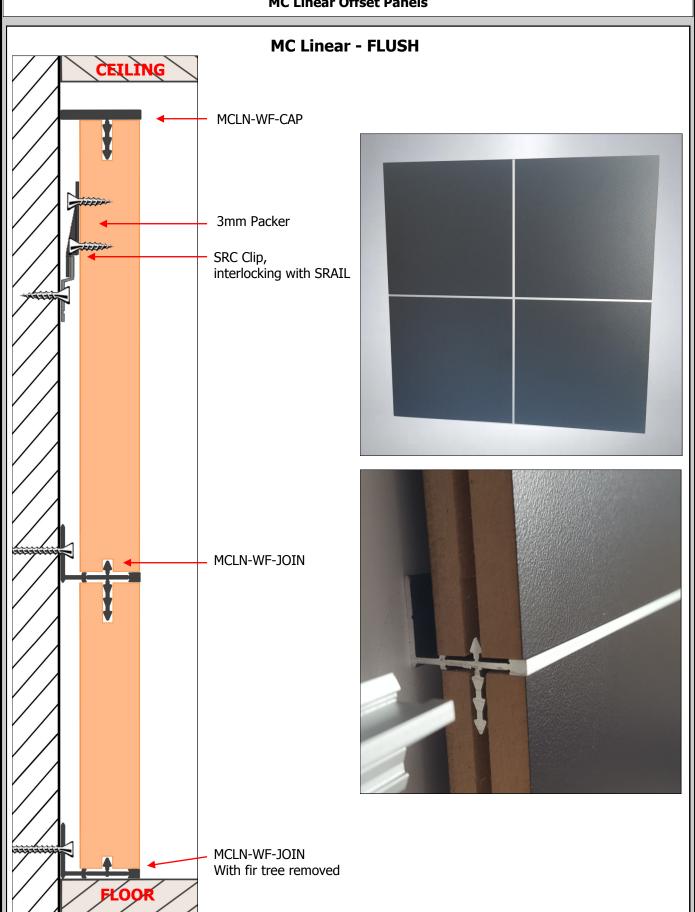

#### **MC Linear Range**

**MCLN-JOIN MCLN-CAP McLinear Panel Join McLinear Panel End Cap Machine with MCHDC** 

MCLN-WF-JOIN **McLinear Wall-Fix Panel Join** 

**MCLN-WF-CAP McLinear Wall-fix Panel End Cap** 

**SRAIL & SRC Split Rail Mounting System** 

MCLN-CORN **McLinear 90° Corner Join** 

Machine with MCC

(Mitre Corner Cutter)

Machine with MCHDC