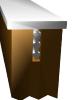

The Linear profiles can be "Negative" "Flush" "Proud"

The Linear profiles can anodised, colour matching or contrasting.

Ease of installation and cost effectiveness is unlikely to be matched.

Stickman Linear can be fixed directly to the studs without the need of a supporting wall behind. Possibly avoiding a subtrade.

The panels are joined with Stickman GLU or approved construction and panel adhesive. A strong uniform wall system.

Panels can be a mix of fixed or removable to give concealed access to services.