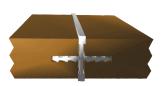

The panels are joined with Stickman GLU or approved construction and panel adhesive. A strong uniform wall system.

Panels can be a mix of fixed or removable to give concealed access to services.