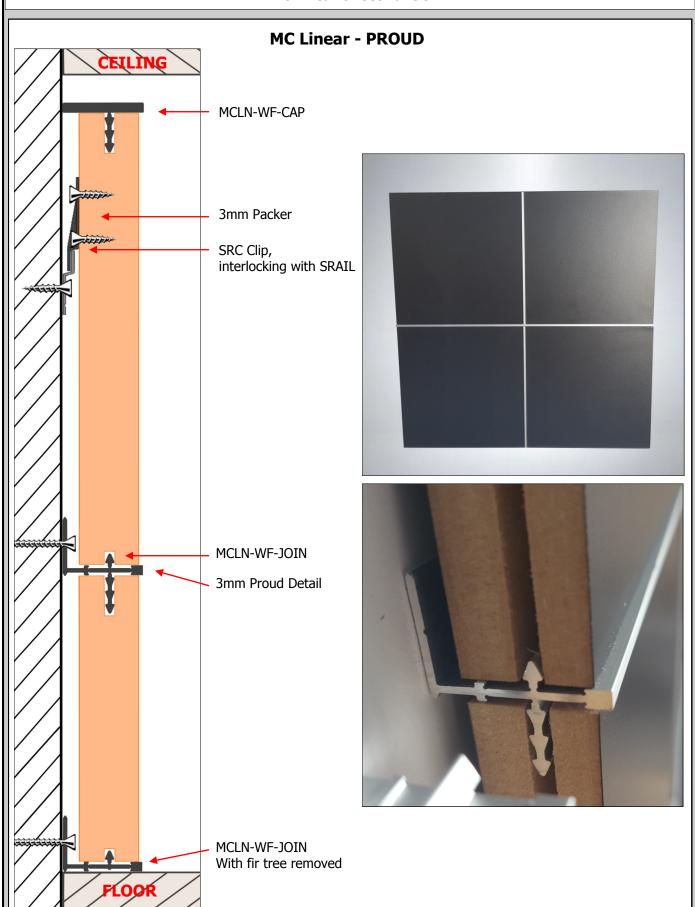

The Linear profiles can be "Negative" "Flush" "Proud"

The Linear profiles can anodised, colour matching or contrasting.

Ease of installation and cost effectiveness is unlikely to be matched.

Stickman Linear can be fixed directly to the studs without the need of a supporting wall behind. Possibly avoiding a subtrade.

#### **MC Linear Range**

**MCLN-JOIN MCLN-CAP McLinear Panel Join McLinear Panel End Cap Machine with MCHDC** 

MCLN-WF-JOIN **McLinear Wall-Fix Panel Join** 

**MCLN-WF-CAP McLinear Wall-fix Panel End Cap** 

**SRAIL & SRC Split Rail Mounting System** 

MCLN-CORN **McLinear 90° Corner Join** 

Machine with MCC

(Mitre Corner Cutter)

Machine with MCHDC