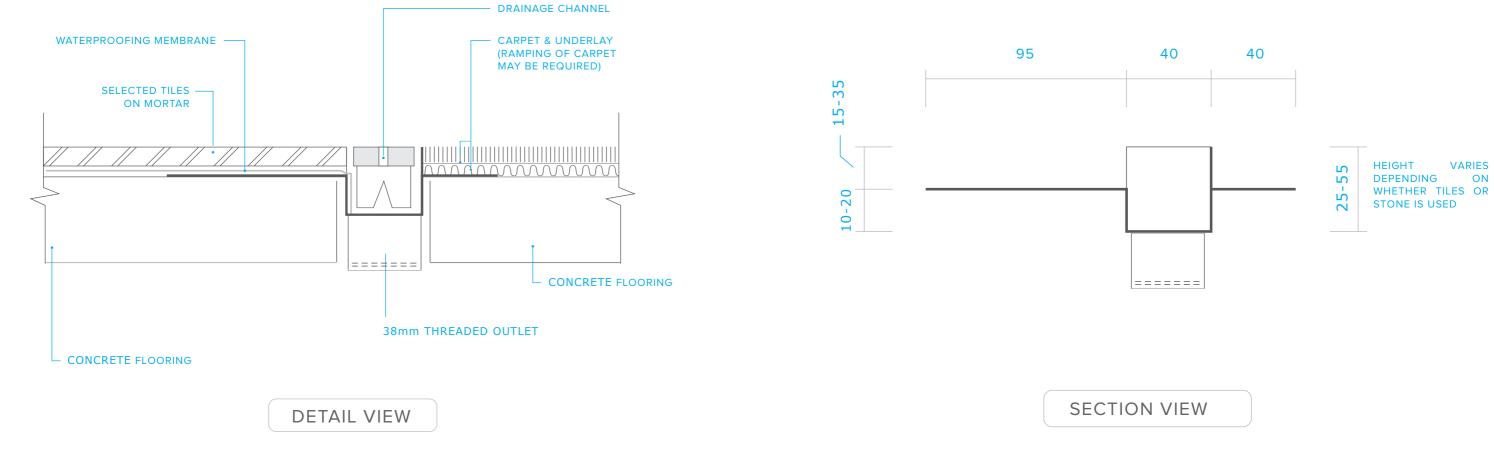

NOTE:

- 1. Allow 50mm wide slot for channel to sit into flanges will sit/fix on top of floor and supports the hanging trough
- 2. Trough is 10-20mm deep depending on design requirements (allowance required for boxing out)
- 3. Outlet is 38mm threaded 30mm in length

**DOOR CHANNEL Concrete Substrate** 

This information is intended solely as a guide for use of Jesani products. Before using you should ensure that the product is suitable for use in the specific application. Nothing in this information constitutes a statement of fitness for particular purpose and appropriate expert advice is to always be obtained. Jesani Ltd makes no warranty regarding the use of this information with non-Jesani products. This drawing is the property of Jesani Ltd.