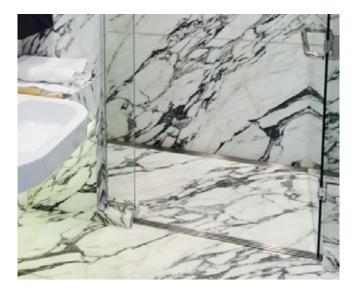

An example of a Universal Design for your wetroom is a level entry shower access. With only a one-way fall required to the channel drain, there are no more step over nib walls to trip over, or a hollowed out area for the centre drain. Overall, this creates a safer, more userfriendly space for people of all ages and capabilities.