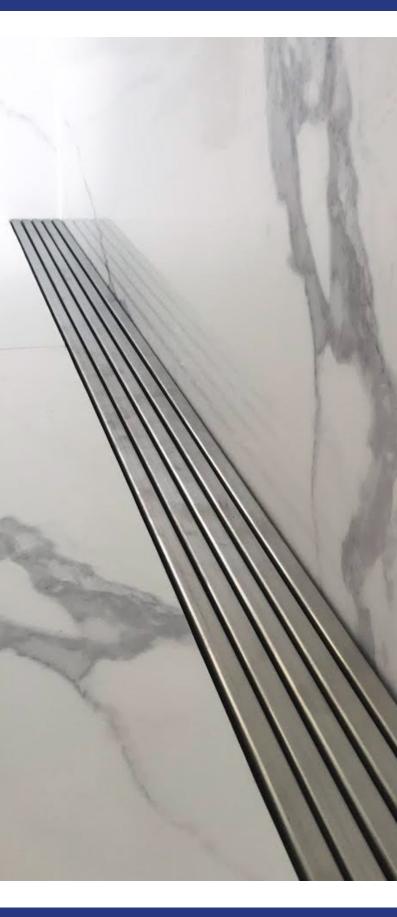

## A modern, stylish and efficient linear drain

The JESANI® Shower Channel is a modern, stylish and efficient linear drain that creates a sleek flawless finish to any shower or wet area. The channel has been designed for ease of installation, capturing the importance of fully containing free water overflow whilst also establishing a more cohesive finish to your shower room.

The vision of JESANI® was to create a linear drainage system that would provide design professionals and builders with the confidence to specify a product of this nature. This begins with the installation process which is extremely simple for the trades involved. The architecturally designed channel, manufactured from grade 304 stainless steel, enables the flanged trough to be fixed against the constructed walls/floors of the wet area with the waterproofing applied over the flanged appendage. This system creates a superior infrastructure for a wetroom and the channels are built to last, from your first design build and continuing on through your renovations thereafter.