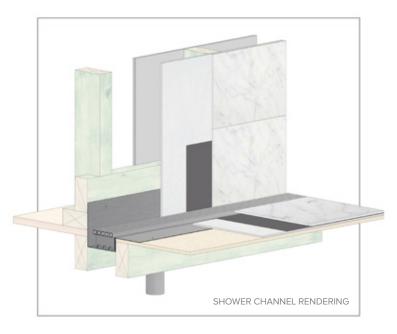

The vision of JESANI® was to create a linear drainage system that would provide design professionals and builders with the confidence to specify a product of this nature. This begins with the installation process which is extremely simple for the trades involved. The architecturally designed channel, manufactured from grade 304 stainless steel, enables the flanged trough to be fixed against the constructed walls/floors of the wet area with the waterproofing applied over the flanged appendage. This system creates a superior infrastructure for a wetroom and the channels are built to last, from your first design build and continuing on through your renovations thereafter.