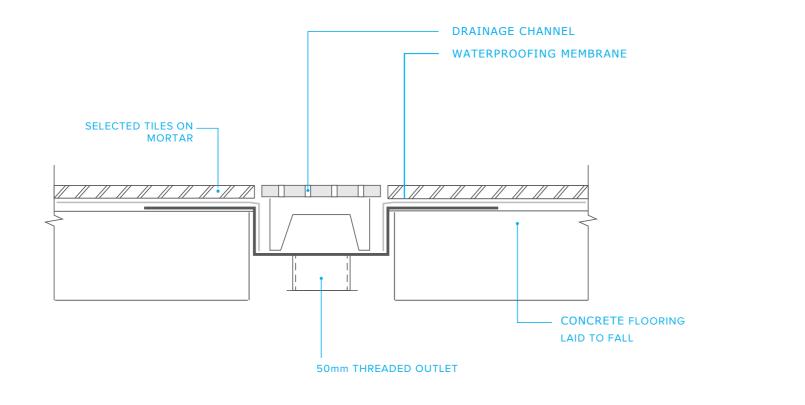

## NOTE:

- 1. Prepare plumbing prior to concrete pour for Accessible Channel 50mm threaded outlet / 30mm length
- 2. Cut slot for channel to sit into flanges will sit/fix on top of floor and against framed wall and will support the hanging trough
- 3. Trough is 10-40mm deep depending on design requirements (allowance required for boxing out trough)
- 4. Outlet is 50mm threaded 30mm in length
- 5. Villa Board/Waterproofing/Adhesive/Tile product thickness' required prior to final manufacturing of channel to ascertain finished Grill/Grate measurements

## SECTION VIEW