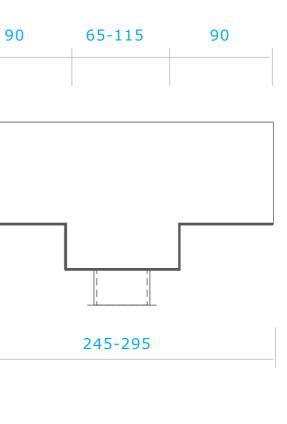

Trough is 10-40mm deep depending on design requirements (allowance required for boxing out trough)
- 4. Outlet is 50mm threaded 30mm in length
- 5. Villa Board/Waterproofing/Adhesive/Tile product thickness' required prior to final manufacturing of channel to ascertain finished Grill/Grate measurements



## ACCESSIBLE CHANNEL Concrete Substrate

This information is intended solely as a guide for use of Jesani products. Before using you should ensure that the product is suitable for use in the specific application. Nothing in this information constitutes a statement of fitness for particular purpose and appropriate expert advice is to always be obtained. Jesani Ltd makes no warranty regarding the use of this information with non-Jesani products. This drawing is the property of Jesani Ltd.



## SECTION VIEW

## © JESANI LIMITED APRIL 2015 ALL MEASUREMENTS IN MILLIMETRES