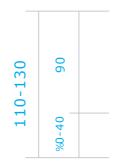

## NOTE:

- 1. Prepare plumbing prior to concrete pour for Accessible Channel 50mm threaded outlet / 30mm length
- 2. Cut slot for channel to sit into flanges will sit/fix on top of floor and against framed wall and will support the hanging trough
- 3. Trough is 10-40mm deep depending on design requirements (allowance required for boxing out trough)
- 4. Outlet is 50mm threaded 30mm in length
- 5. Villa Board/Waterproofing/Adhesive/Tile product thickness' required prior to final manufacturing of channel to ascertain finished Grill/Grate measurements



## ACCESSIBLE CHANNEL Concrete Substrate

This information is intended solely as a guide for use of Jesani products. Before using you should ensure that the product is suitable for use in the specific application. Nothing in this informa