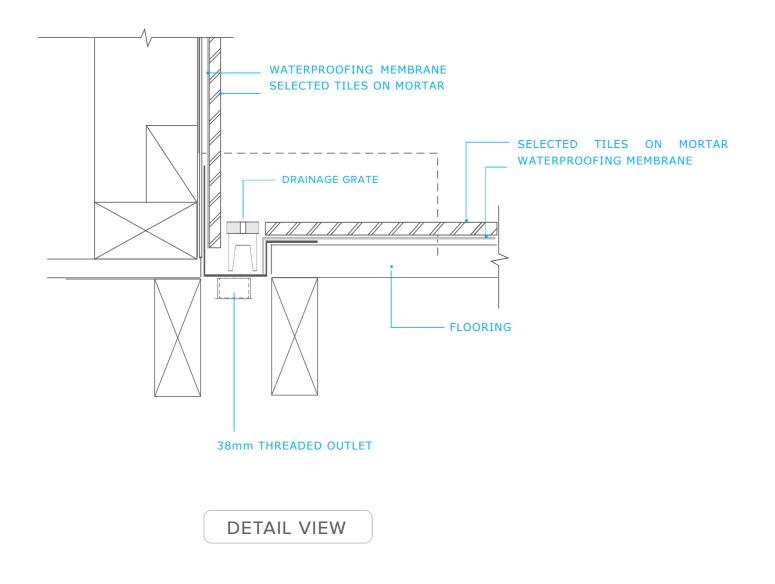

**SECTION VIEW** 

## NOTE:

- 1. Prepare timber floor for Shower Channel
- 2. Allow minimum 65mm wide slot for channel to sit into flanges will sit/fix on top of floor and against framed wall and will support the hanging trough 3. Outlet is 38mm threaded - 30mm in length
- 4. Ensure you know location required for outlet vs floor joist position
- 5. Villa Board/Tile & Slate/Waterproofing/Adhesive/Tile Product thickness' required prior to final manufacturing of channel to ascertain finished Grill/Grate measurements.