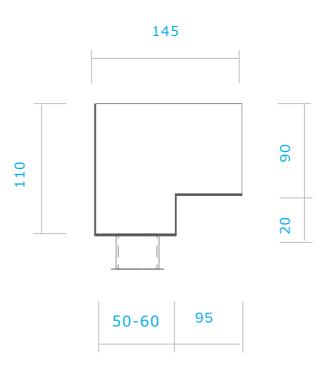

## NOTE:

- 1. Prepare timber floor for Shower Channel
- 2. Allow minimum 65mm wide slot for channel to sit into flanges will sit/fix on top of floor and against framed wall and will support the hanging trough 3. Outlet is 38mm threaded - 30mm in length
- 4. Ensure you know location required for outlet vs floor joist position
- 5. Villa Board/Tile & Slate/Waterproofing/Adhesive/Tile Product thickness' required prior to final manufacturing of channel to ascertain finished Grill/Grate measurements.

## **SLIMLINE DRAINAGE CHANNEL Timber Substrate**

© JESANI LIMITED APRIL 2015 ALL MEASUREMENTS IN MILLIMETRES