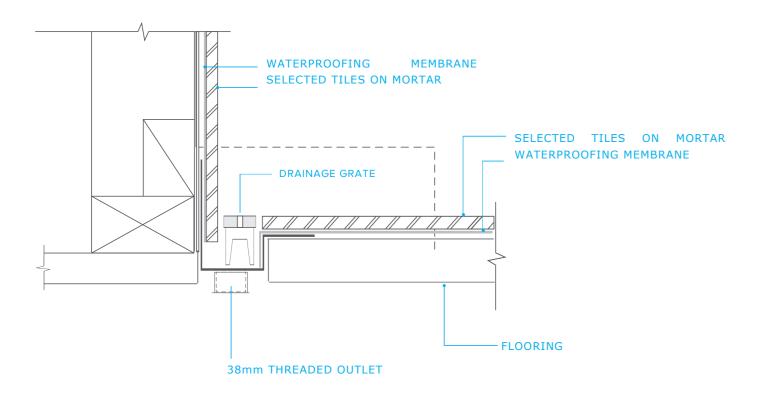

**DETAIL VIEW** 

**SECTION VIEW** 

## NOTE:

- 1. Prepare plumbing prior to concrete pour for Slimline Channel 38mm threaded outlet / 30mm length
- 2. Allow minimum 65mm wide slot for channel to sit into flanges will sit/fix on top of floor and against framed wall and will support the hanging trough
- 3. Trough is 10-20mm deep depending on design requirements (allowance required for boxing out trough)
- 4. Outlet is 38mm threaded 30mm in length
- 5. Villa Board/Waterproofing/Adhesive/Tile product thickness' required prior to final manufacturing of channel to ascertain finished Grill/Grate measurements

## **SLIMLINE DRAINAGE CHANNEL**

**Concrete Substrate** 

© JESANI LIMITED APRIL 2015 ALL MEASUREMENTS IN MILLIMETRES