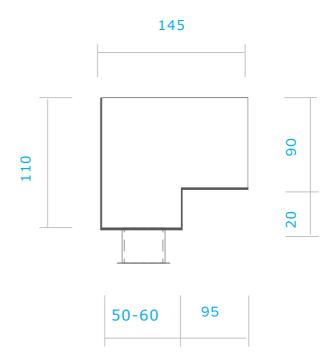

## NOTE:

- 1. Prepare plumbing prior to concrete pour for Slimline Channel 38mm threaded outlet / 30mm length
- 2. Allow minimum 65mm wide slot for channel to sit into flanges will sit/fix on top of floor and against framed wall and will support the hanging trough
- 3. Trough is 10-20mm deep depending on design requirements (allowance required for boxing out trough)
- 4. Outlet is 38mm threaded 30mm in length
- 5. Villa Board/Waterproofing/Adhesive/Tile product thickness' required prior to final manufacturing of channel to ascertain finished Grill/Grate measurements

## **SLIMLINE DRAINAGE CHANNEL**

**Concrete Substrate** 

© JESANI LIMITED APRIL 2015 ALL MEASUREMENTS IN MILLIMETRES