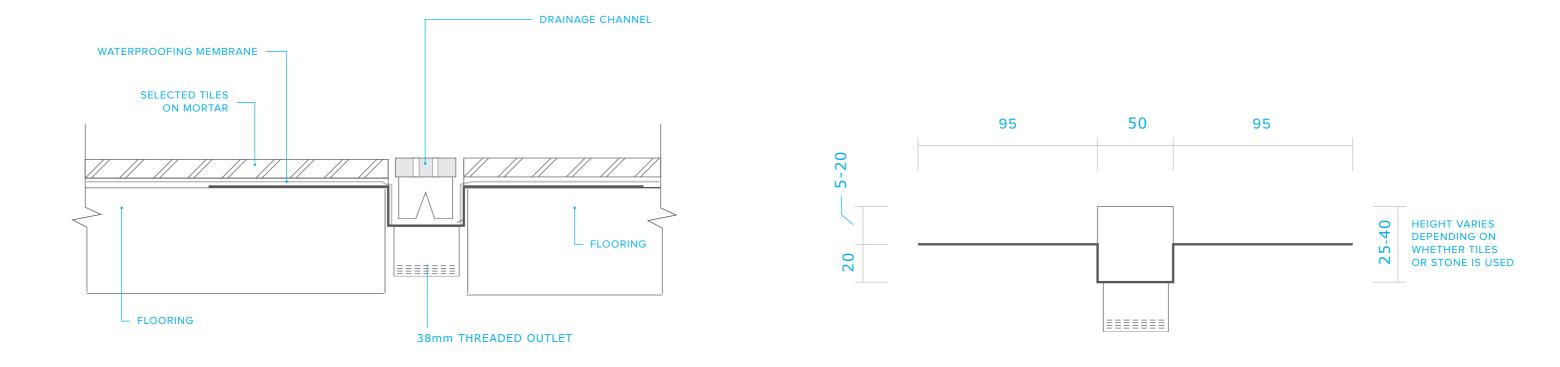

## NOTE:

- %" Prepare plumbing prior to concrete pour for Channel 38mm threaded outlet / 30mm length
- &" Allow 60mm wide slot for channel to sit into flanges will sit/fix on top of floor and supports the hanging trough ' " Trough is 10-20mm deep - depending on design requirements (allowance required for boxing out, or chase out
- slot at later date
- (" Outlet is 38mm threaded 30mm in length
- ) " K UhYfdfccZ]b[ #5X\Yg]j Y#I bXYfZccf'<YUh]b[ #Tile Product thickness' required prior to final manufacturing of

channel to ascertain finished Grill/Grate measurements.