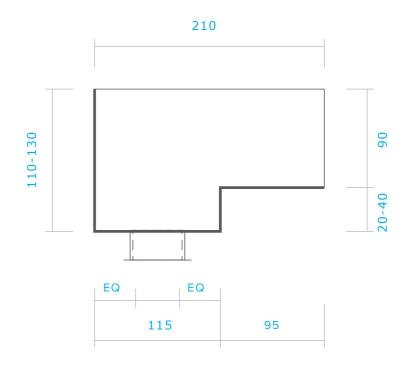

## NOTE:

- 1. Prepare timber floor for Shower Channel
- 2. Allow minimum 125mm wide slot for channel to sit into flanges will sit/fix on top of floor and against framed wall and will support the hanging trough 3. Outlet is 50mm threaded - 30mm in length
- 4. Ensure you know location required for outlet vs floor joist position
- 5. Villa Board/Tile & Slate/Waterproofing/Adhesive/Tile Product thickness' required prior to final manufacturing of channel to ascertain finished Grill/Grate measurements.

WALL MOUNTED SHOWER CHANNEL Timber Floor

© JESANI LIMITED APRIL 2015 ALL MEASUREMENTS IN MILLIMETRES