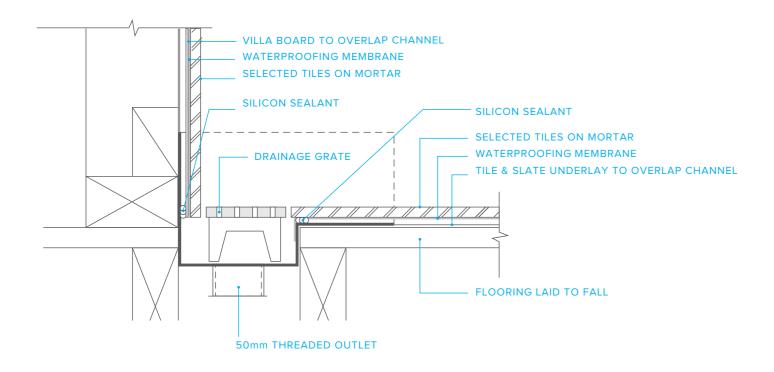

## NOTE:

- 1. Prepare timber floor for Shower Channel
- 2. Allow minimum 125mm wide slot for channel to sit into flanges will sit/fix on top of floor and against framed wall and will support the hanging trough 3. Outlet is 50mm threaded - 30mm in length
- 4. Ensure you know location required for outlet vs floor joist position
- 5. Villa Board/Tile & Slate/Waterproofing/Adhesive/Tile Product thickness' required prior to final manufacturing of channel to ascertain finished Grill/Grate measurements.

WALL MOUNTED SHOWER CHANNEL Timber Floor

© JESANI LIMITED APRIL 2015 ALL MEASUREMENTS IN MILLIMETRES