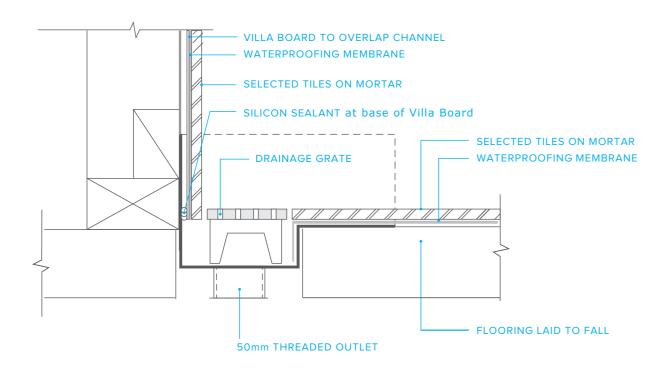

DETAIL VIEW

SECTION VIEW

## NOTE:

- 1. Prepare plumbing prior to concrete pour for Shower Channel 50mm threaded outlet / 30mm length
- 2. Allow minimum 125mm wide slot for channel to sit into flanges will sit/fix on top of floor and against framed wall and will support the hanging trough
- 3. Trough is 10-40mm deep depending on design requirements (allowance required for boxing out trough)
- 4. Outlet is 50mm threaded 30mm in length
- 5. Villa Board/Waterproofing/Adhesive/Tile product thickness' required prior to final manufacturing of channel to ascertain finished Grill/Grate measurements

WALL MOUNTED SHOWER CHANNEL Concrete Floor

© JESANI LIMITED APRIL 2015 ALL MEASUREMENTS IN MILLIMETRES