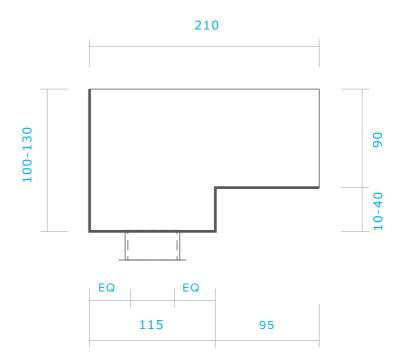

DETAIL VIEW

SECTION VIEW

## NOTE:

- 1. Prepare plumbing prior to concrete pour for Shower Channel 50mm threaded outlet / 30mm length
- 2. Allow minimum 125mm wide slot for channel to sit into flanges will sit/fix on top of floor and against framed wall and will support the hanging trough
- 3. Trough is 10-40mm deep depending on design requirements (allowance required for boxing out trough)
- 4. Outlet is 50mm threaded 30mm in length
- 5. Villa Board/Waterproofing/Adhesive/Tile product thickness' required prior to final manufacturing of channel to ascertain finished Grill/Grate measurements

WALL MOUNTED SHOWER CHANNEL Concrete Floor

© JESANI LIMITED APRIL 2015 ALL MEASUREMENTS IN MILLIMETRES