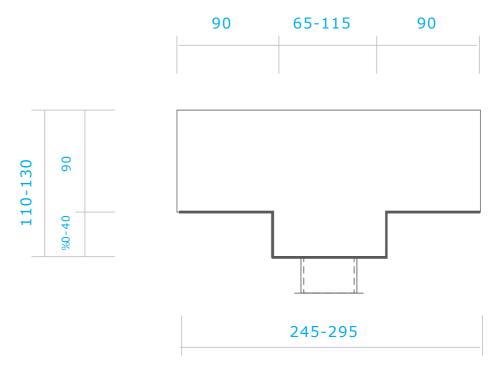

**DETAIL VIEW** 

SECTION VIEW

## NOTE:

- 1. Prepare plumbing prior to concrete pour for Shower Channel 50mm threaded outlet / 30mm length
- 2. Cut slot for channel to sit into flanges will sit/fix on top of floor and against framed wall and will support the hanging trough
- 3. Trough is 10-40mm deep depending on design requirements (allowance required for boxing out trough)
- 4. Outlet is 50mm threaded 30mm in length
- 5. Villa Board/Waterproofing/Adhesive/Tile product thickness' required prior to final manufacturing of channel to ascertain finished Grill/Grate measurements

## **CENTRE SHOWER CHANNEL Concrete Substrate**

© JESANI LIMITED APRIL 2015 ALL MEASUREMENTS IN MILLIMETRES