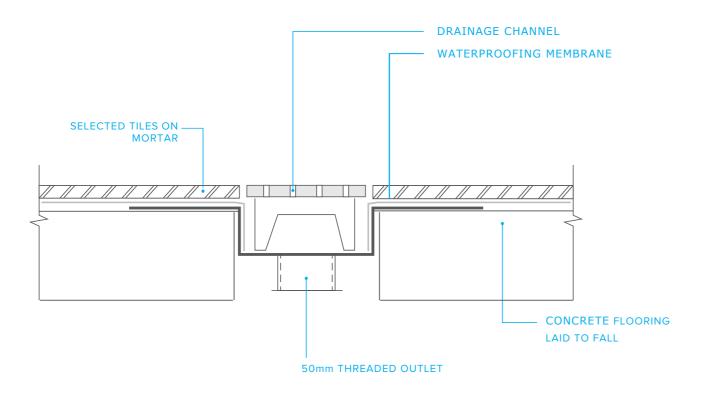

**DETAIL VIEW** 

SECTION VIEW

## NOTE:

- 1. Prepare plumbing prior to concrete pour for Shower Channel 50mm threaded outlet / 30mm length
- 2. Cut slot for channel to sit into flanges will sit/fix on top of floor and against framed wall and will support the hanging trough
- 3. Trough is 10-40mm deep depending on design requirements (allowance required for boxing out trough)
- 4. Outlet is 50mm threaded 30mm in length
- 5. Villa Board/Waterproofing/Adhesive/Tile product thickness' required prior to final manufacturing of channel to ascertain finished Grill/Grate measurements

## **CENTRE SHOWER CHANNEL Concrete Substrate**

© JESANI LIMITED APRIL 2015 ALL MEASUREMENTS IN MILLIMETRES