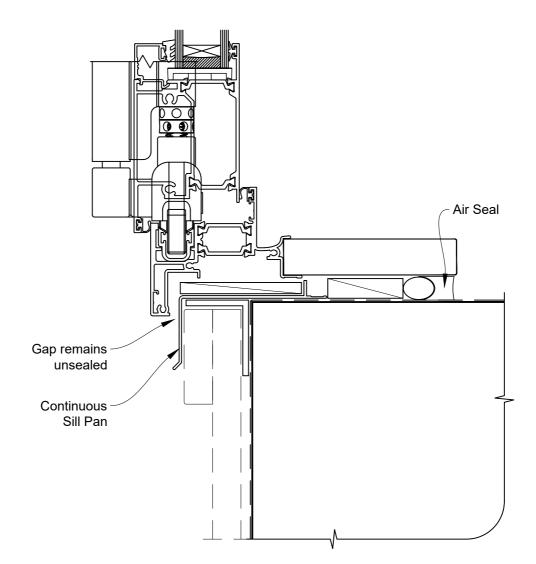

# INSTALLATION DETAIL - RESIDENTIAL THERMAL HEART BIFOLD DOOR OPEN OUT ON BOARD AND BATTEN DIRECT FIXED CLADDING

Date: 01.04.22 Scale: 1:2 CAD Ref.: TRBDBB-DH

# INSTALLATION DETAIL - RESIDENTIAL THERMAL HEART BIFOLD DOOR OPEN OUT ON BOARD AND BATTEN DIRECT FIXED CLADDING

Date: 01.04.22 Scale: 1:2 CAD Ref.: TRBDBB-DJ

# INSTALLATION DETAIL - RESIDENTIAL THERMAL HEART BIFOLD DOOR OPEN OUT ON BOARD AND BATTEN DIRECT FIXED CLADDING

 Date: 01.04.22
 Scale: 1:2
 CAD Ref.: TRBDBB-DS