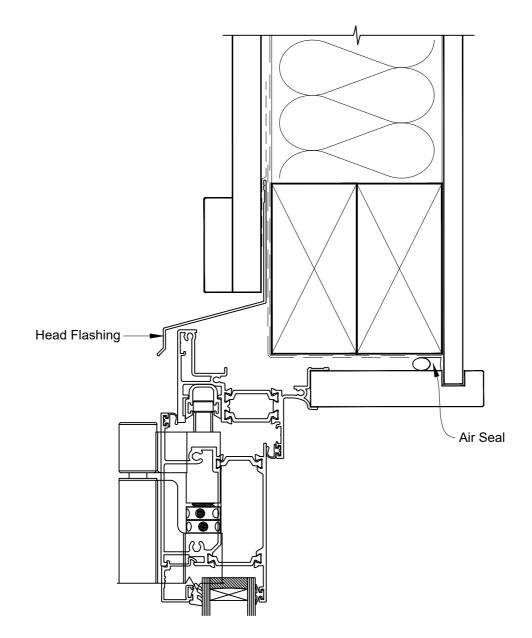

# INSTALLATION DETAIL - RESIDENTIAL THERMAL HEART BIFOLD DOOR OPEN OUT ON BOARD AND BATTEN DIRECT FIXED CLADDING

Date: 01.04.22 Scale: 1:2 CAD Ref.: TRBDBB-DH