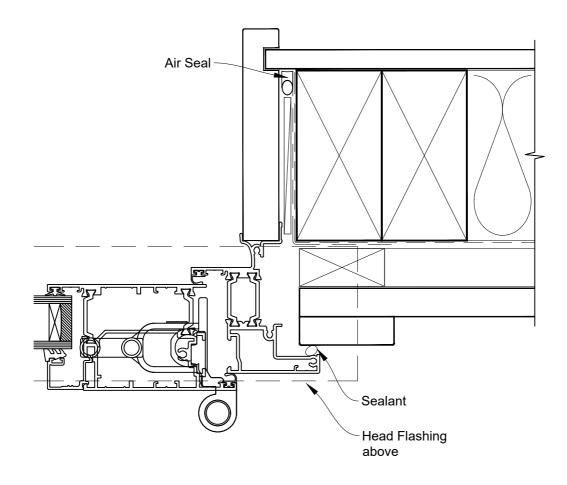

# INSTALLATION DETAIL - RESIDENTIAL THERMAL HEART BIFOLD DOOR OPEN OUT ON BOARD AND BATTEN CAVITY CONSTRUCTION

Date: 01.04.22 Scale: 1:2 CAD Ref.: TRBDBB-CJ