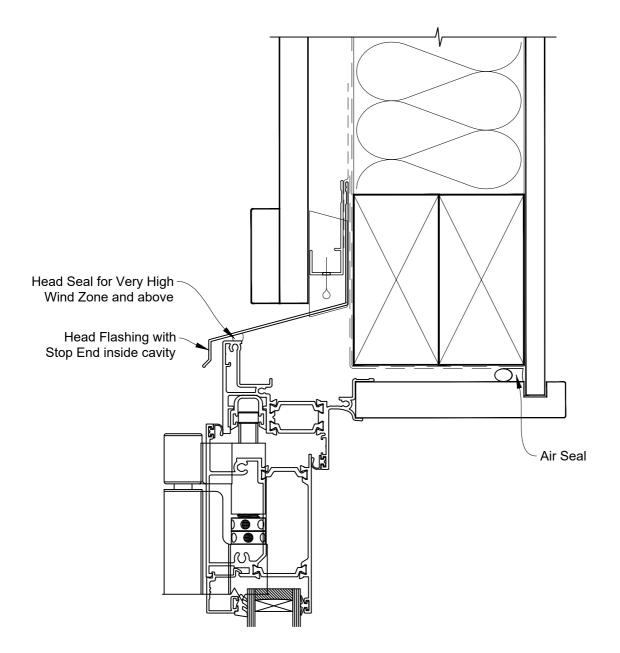

# INSTALLATION DETAIL - RESIDENTIAL THERMAL HEART BIFOLD DOOR OPEN OUT ON BOARD AND BATTEN CAVITY CONSTRUCTION

Date: 01.04.22 Scale: 1:2 CAD Ref.: TRBDBB-CH