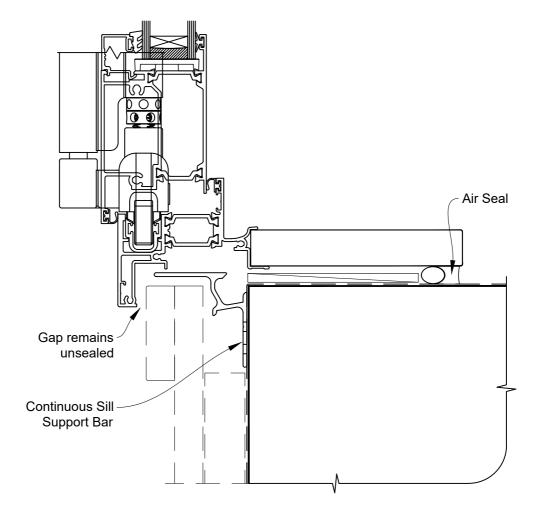

## INSTALLATION DETAIL - RESIDENTIAL THERMAL HEART BIFOLD DOOR OPEN OUT ON BOARD AND BATTEN CAVITY CONSTRUCTION

Date: 01.04.22 Scale: 1:2 CAD Ref.: TRBDBB-CS