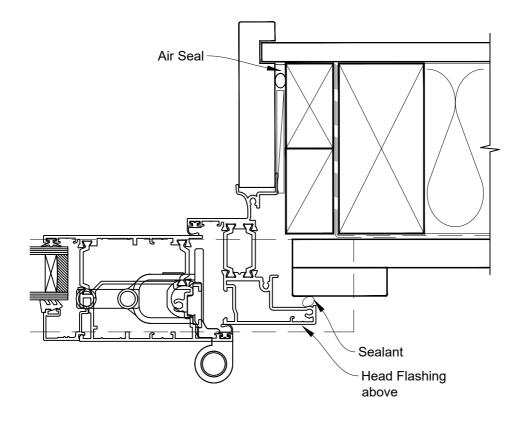

# INSTALLATION DETAIL - RESIDENTIAL THERMAL HEART BIFOLD DOOR OPEN OUT ON BOARD AND BATTEN CAVITY CONSTRUCTION

Date: 01.04.22 Scale: 1:2 CAD Ref.: TRBDBB-CH

# INSTALLATION DETAIL - RESIDENTIAL THERMAL HEART BIFOLD DOOR OPEN OUT ON BOARD AND BATTEN CAVITY CONSTRUCTION

Date: 01.04.22 Scale: 1:2 CAD Ref.: TRBDBB-CJ

## INSTALLATION DETAIL - RESIDENTIAL THERMAL HEART BIFOLD DOOR OPEN OUT ON BOARD AND BATTEN CAVITY CONSTRUCTION

Date: 01.04.22 Scale: 1:2 CAD Ref.: TRBDBB-CS