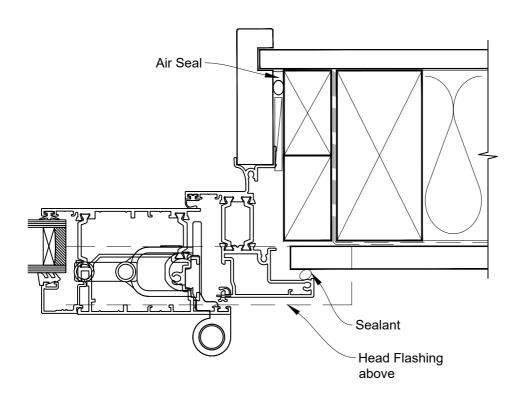

## INSTALLATION DETAIL - RESIDENTIAL THERMAL HEART BIFOLD DOOR OPEN OUT ON FLAT SHEET CAVITY CONSTRUCTION

Date: 01.04.22 Scale: 1:2 CAD Ref.: TRBDFS-CH

# INSTALLATION DETAIL - RESIDENTIAL THERMAL HEART BIFOLD DOOR OPEN OUT ON FLAT SHEET CAVITY CONSTRUCTION

Date: 01.04.22 Scale: 1:2 CAD Ref.: TRBDFS-CJ

## INSTALLATION DETAIL - RESIDENTIAL THERMAL HEART BIFOLD DOOR OPEN OUT ON FLAT SHEET CAVITY CONSTRUCTION

Date: 01.04.22 Scale: 1:2 CAD Ref.: TRBDFS-CS