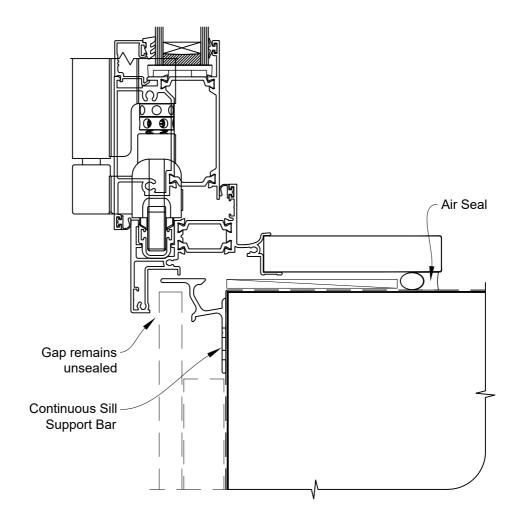

## INSTALLATION DETAIL - RESIDENTIAL THERMAL HEART BIFOLD DOOR OPEN OUT ON FLAT SHEET CAVITY CONSTRUCTION

Date: 01.04.22 Scale: 1:2 CAD Ref.: TRBDFS-CS