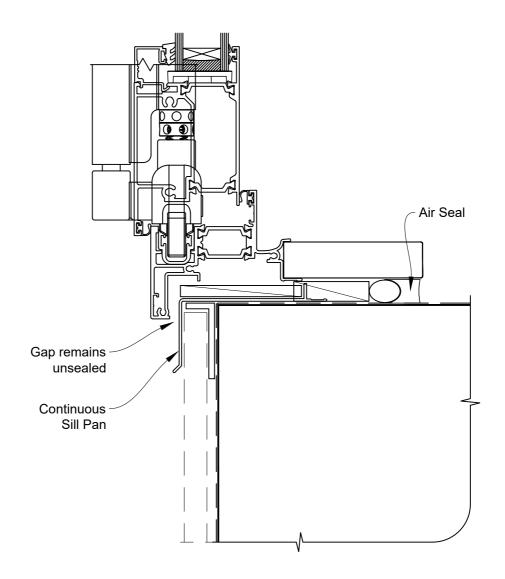

# INSTALLATION DETAIL - RESIDENTIAL THERMAL HEART BIFOLD DOOR OPEN OUT ON FLAT SHEET DIRECT FIXED CLADDING

Date: 01.04.22 Scale: 1:2 CAD Ref.: TRBDFS-DH

## INSTALLATION DETAIL - RESIDENTIAL THERMAL HEART BIFOLD DOOR OPEN OUT ON FLAT SHEET DIRECT FIXED CLADDING

Date: 01.04.22 Scale: 1:2 CAD Ref.: TRBDFS-DJ

## INSTALLATION DETAIL - RESIDENTIAL THERMAL HEART BIFOLD DOOR OPEN OUT ON FLAT SHEET DIRECT FIXED CLADDING

Date: 01.04.22 Scale: 1:2 CAD Ref.: TRBDFS-DS