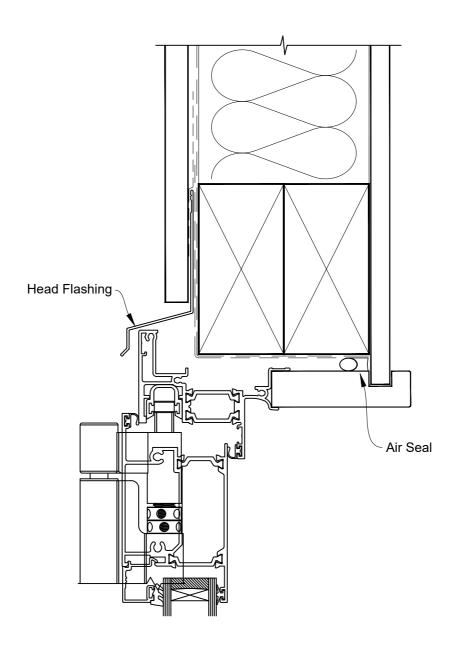

# INSTALLATION DETAIL - RESIDENTIAL THERMAL HEART BIFOLD DOOR OPEN OUT ON FLAT SHEET CAVITY CONSTRUCTION

Date: 01.04.22 Scale: 1:2 CAD Ref.: TRBDFS-CJ