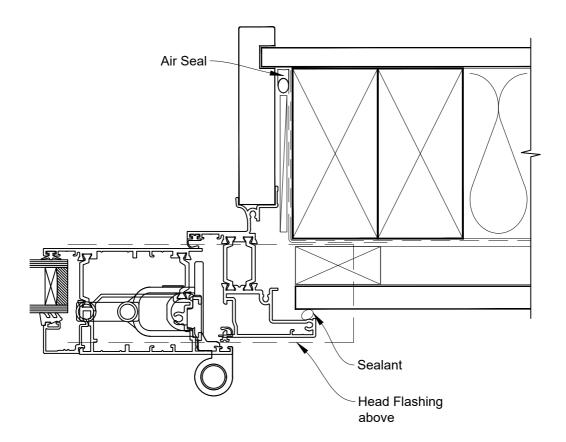

# INSTALLATION DETAIL - RESIDENTIAL THERMAL HEART BIFOLD DOOR OPEN OUT ON FLAT SHEET CAVITY CONSTRUCTION

Date: 01.04.22 Scale: 1:2 CAD Ref.: TRBDFS-CJ