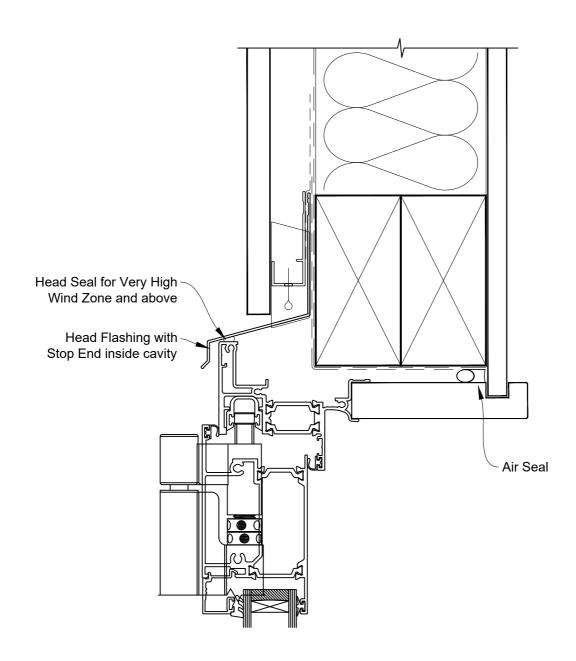

## INSTALLATION DETAIL - RESIDENTIAL THERMAL HEART BIFOLD DOOR OPEN OUT ON FLAT SHEET CAVITY CONSTRUCTION

Date: 01.04.22 Scale: 1:2 CAD Ref.: TRBDFS-CH