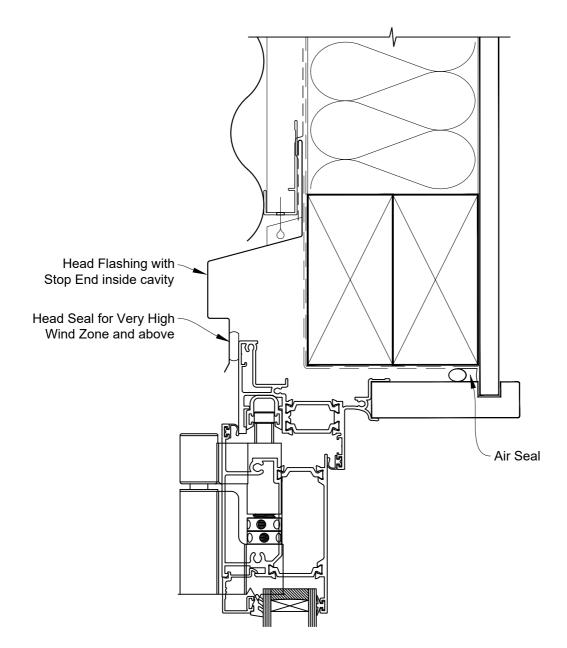

# INSTALLATION DETAIL - RESIDENTIAL THERMAL HEART BIFOLD WINDOW OPEN OUT ON PROFILE METAL CAVITY CONSTRUCTION

Date: 01.04.22 Scale: 1:2 CAD Ref.: TRBWPM-CH