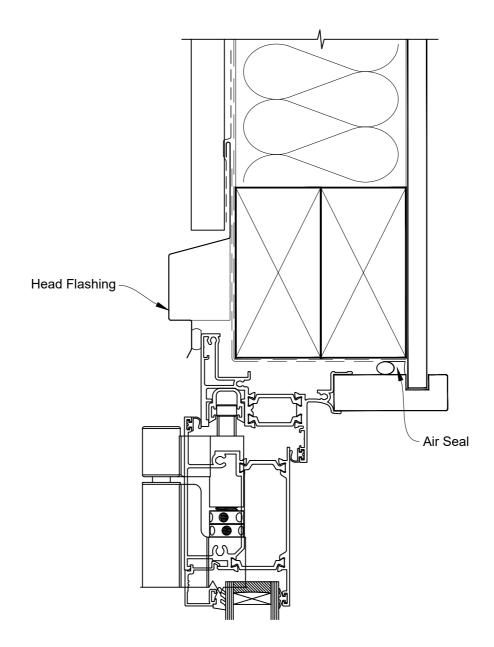

# INSTALLATION DETAIL - RESIDENTIAL THERMAL HEART BIFOLD WINDOW OPEN OUT ON PROFILE METAL DIRECT FIXED CLADDING

Date: 01.04.22 Scale: 1:2 CAD Ref.: TRBWPM-DH