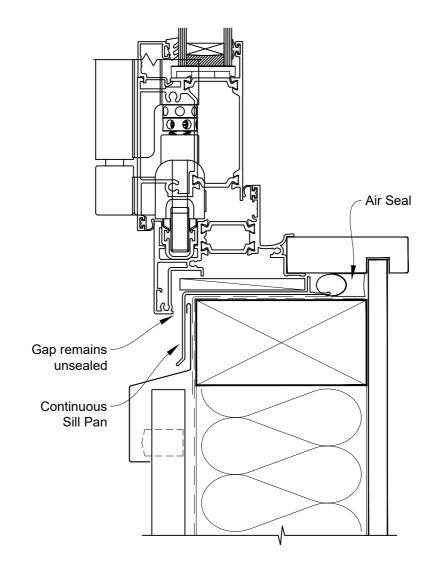

# INSTALLATION DETAIL - RESIDENTIAL THERMAL HEART BIFOLD WINDOW OPEN OUT ON PROFILE METAL DIRECT FIXED CLADDING

Date: 01.04.22 Scale: 1:2 CAD Ref.: TRBWPM-DH

# INSTALLATION DETAIL - RESIDENTIAL THERMAL HEART BIFOLD WINDOW OPEN OUT ON PROFILE METAL DIRECT FIXED CLADDING

Date: 01.04.22 Scale: 1:2 CAD Ref.: TRBWPM-DJ

# INSTALLATION DETAIL - RESIDENTIAL THERMAL HEART BIFOLD WINDOW OPEN OUT ON PROFILE METAL DIRECT FIXED CLADDING

 Date: 01.04.22
 Scale: 1:2
 CAD Ref.: TRBWPM-DS