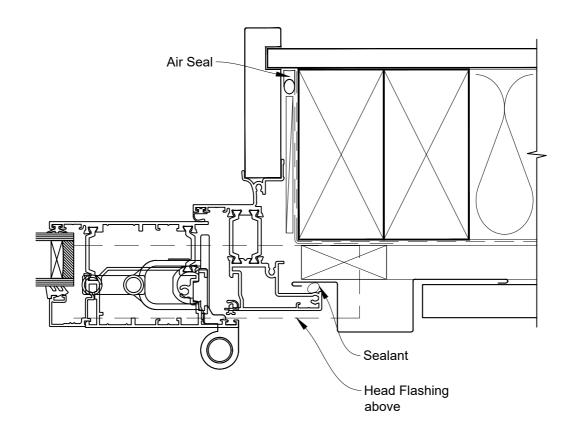

# INSTALLATION DETAIL - RESIDENTIAL THERMAL HEART BIFOLD WINDOW OPEN OUT ON PROFILE METAL CAVITY CONSTRUCTION

 Date: 01.04.22
 Scale: 1:2
 CAD Ref.: TRBWPM-CJ