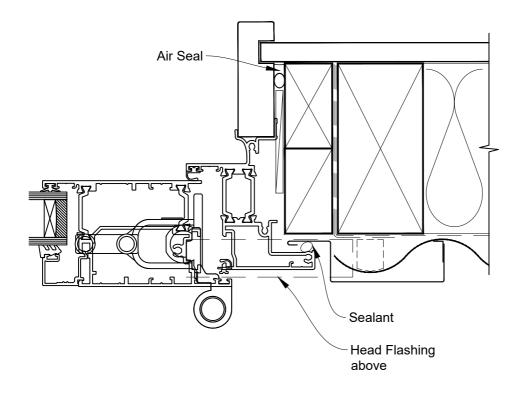

# INSTALLATION DETAIL - RESIDENTIAL THERMAL HEART BIFOLD WINDOW OPEN OUT ON PROFILE METAL CAVITY CONSTRUCTION

Date: 01.04.22 Scale: 1:2 CAD Ref.: TRBWPM-CH

# INSTALLATION DETAIL - RESIDENTIAL THERMAL HEART BIFOLD WINDOW OPEN OUT ON PROFILE METAL CAVITY CONSTRUCTION

 Date: 01.04.22
 Scale: 1:2
 CAD Ref.: TRBWPM-CJ

# INSTALLATION DETAIL - RESIDENTIAL THERMAL HEART BIFOLD WINDOW OPEN OUT ON PROFILE METAL CAVITY CONSTRUCTION

 Date: 01.04.22
 Scale: 1:2
 CAD Ref.: TRBWPM-CS