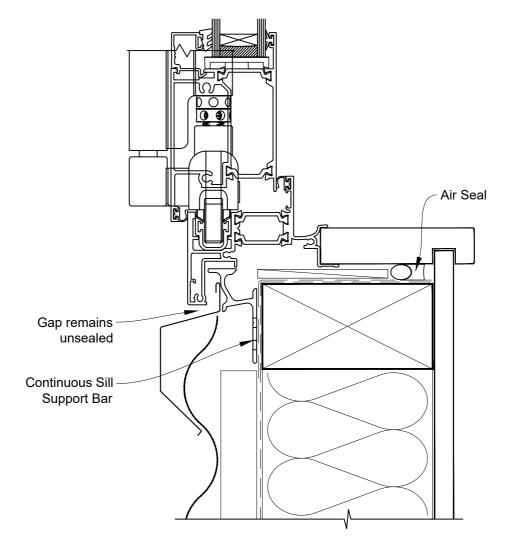

# INSTALLATION DETAIL - RESIDENTIAL THERMAL HEART BIFOLD WINDOW OPEN OUT ON PROFILE METAL CAVITY CONSTRUCTION

 Date: 01.04.22
 Scale: 1:2
 CAD Ref.: TRBWPM-CS