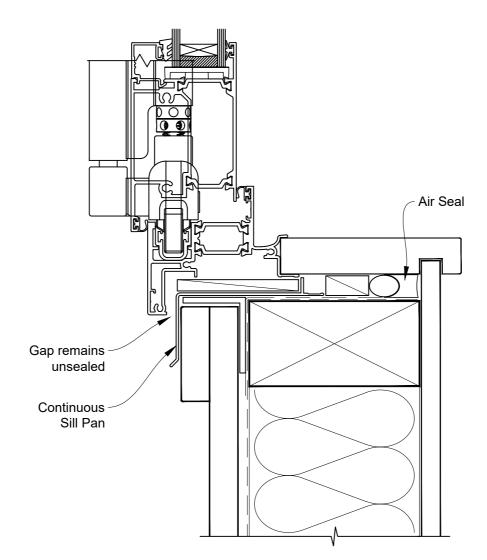

#### INSTALLATION DETAIL - RESIDENTIAL THERMAL HEART BIFOLD WINDOW OPEN OUT ON BOARD AND BATTEN CAVITY CONSTRUCTION

Date: 01.04.22 Scale: 1:2 CAD Ref.: TRBWBB-CS