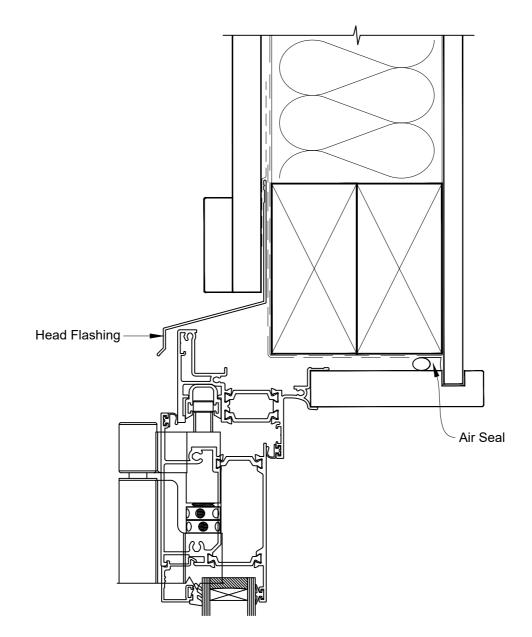

# INSTALLATION DETAIL - RESIDENTIAL THERMAL HEART BIFOLD WINDOW OPEN OUT ON BOARD AND BATTEN DIRECT FIXED CLADDING

Date: 01.04.22 Scale: 1:2 CAD Ref.: TRBWBB-DH