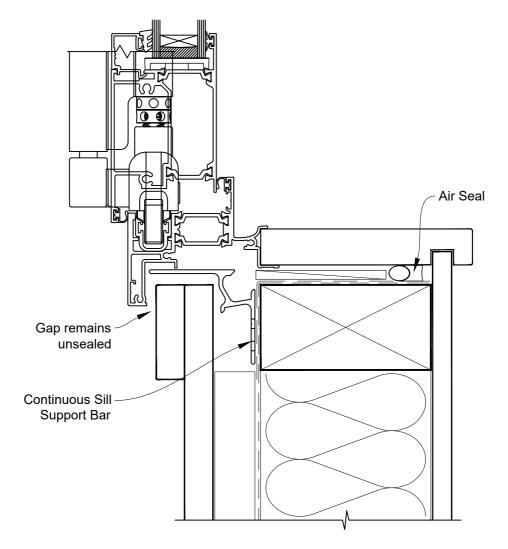

#### INSTALLATION DETAIL - RESIDENTIAL THERMAL HEART BIFOLD WINDOW OPEN OUT ON BOARD AND BATTEN CAVITY CONSTRUCTION

Date: 01.04.22 Scale: 1:2 CAD Ref.: TRBWBB-CS