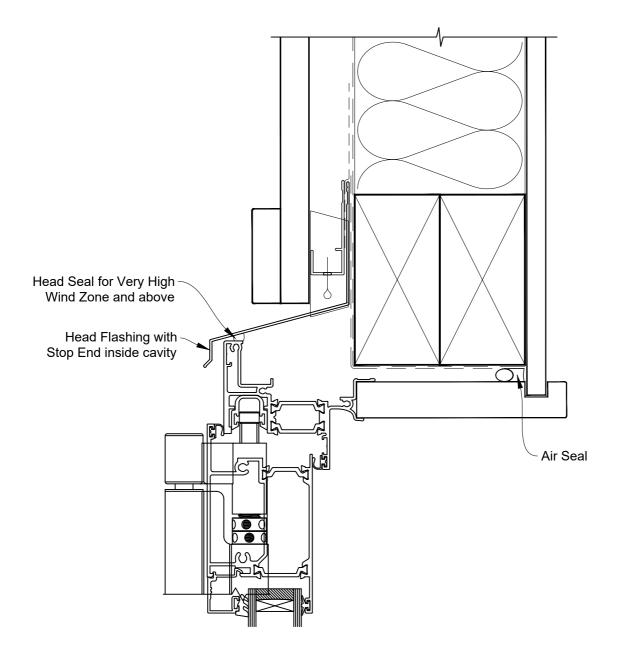

# INSTALLATION DETAIL - RESIDENTIAL THERMAL HEART BIFOLD WINDOW OPEN OUT ON BOARD AND BATTEN CAVITY CONSTRUCTION

Date: 01.04.22 Scale: 1:2 CAD Ref.: TRBWBB-CH