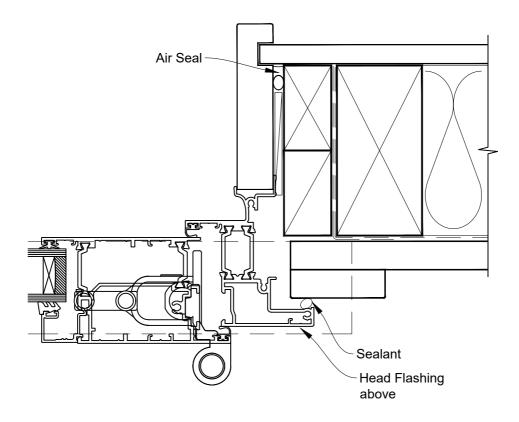

# INSTALLATION DETAIL - RESIDENTIAL THERMAL HEART BIFOLD WINDOW OPEN OUT ON BOARD AND BATTEN CAVITY CONSTRUCTION

Date: 01.04.22 Scale: 1:2 CAD Ref.: TRBWBB-CH