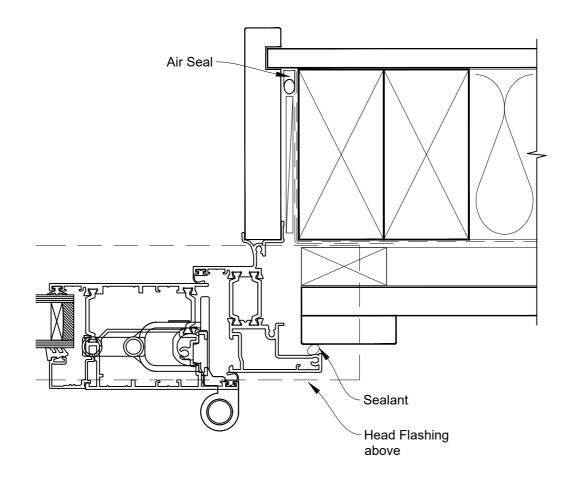

# INSTALLATION DETAIL - RESIDENTIAL THERMAL HEART BIFOLD WINDOW OPEN OUT ON BOARD AND BATTEN CAVITY CONSTRUCTION

Date: 01.04.22 Scale: 1:2 CAD Ref.: TRBWBB-CJ