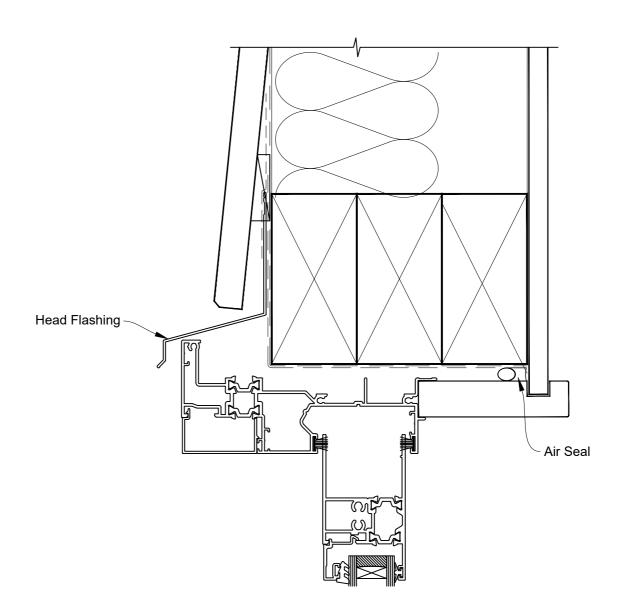

## INSTALLATION DETAIL - RESIDENTIAL THERMAL HEART SLIDING WINDOW ON BEVEL BACK WEATHERBOARD DIRECT FIXED CLADDING

Date: 01.04.22 Scale: 1:2 CAD Ref.: TRSWBW-DH