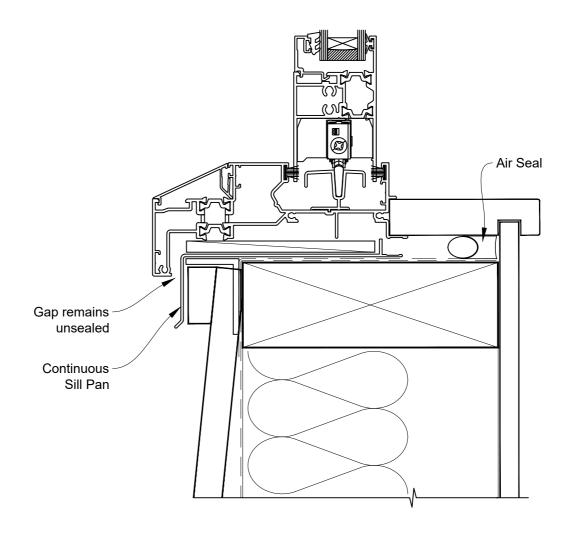

## INSTALLATION DETAIL - RESIDENTIAL THERMAL HEART SLIDING WINDOW ON BEVEL BACK WEATHERBOARD CAVITY CONSTRUCTION

Date: 01.04.22 Scale: 1:2 CAD Ref.: TRSWBW-CS