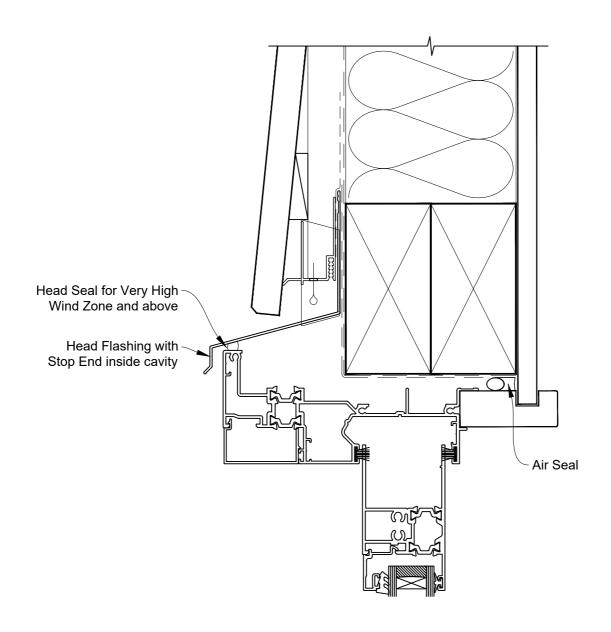

## INSTALLATION DETAIL - RESIDENTIAL THERMAL HEART SLIDING WINDOW ON BEVEL BACK WEATHERBOARD CAVITY CONSTRUCTION

Date: 01.04.22 Scale: 1:2 CAD Ref.: TRSWBW-CH