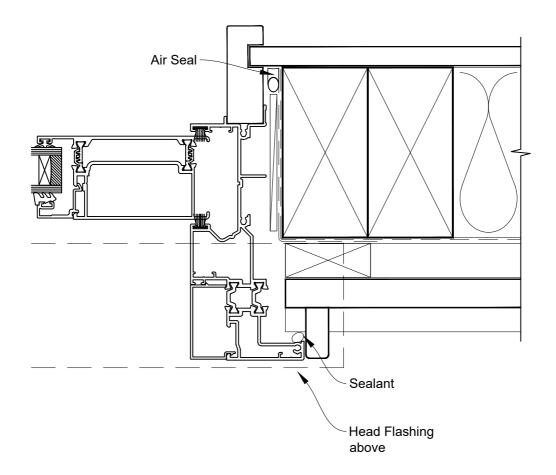

## INSTALLATION DETAIL - RESIDENTIAL THERMAL HEART SLIDING WINDOW ON BEVEL BACK WEATHERBOARD CAVITY CONSTRUCTION

Date: 01.04.22 Scale: 1:2 CAD Ref.: TRSWBW-CJ