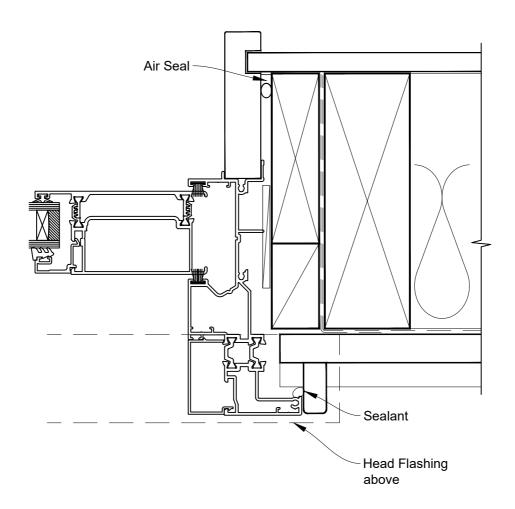

## INSTALLATION DETAIL - RESIDENTIAL THERMAL HEART SLIDING WINDOW ON BEVEL BACK WEATHERBOARD CAVITY CONSTRUCTION

Date: 01.04.22 Scale: 1:2 CAD Ref.: TRSWBW-CH