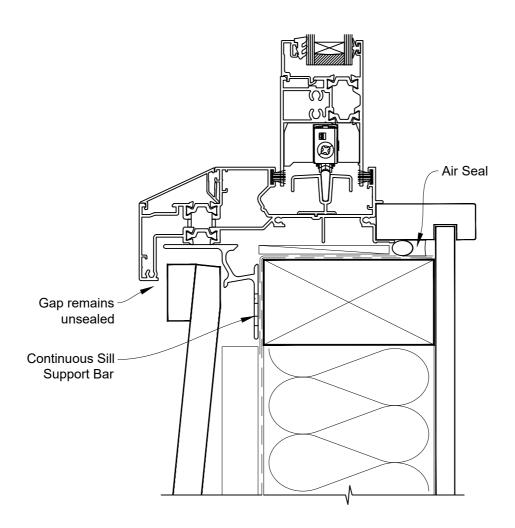

## INSTALLATION DETAIL - RESIDENTIAL THERMAL HEART SLIDING WINDOW ON BEVEL BACK WEATHERBOARD CAVITY CONSTRUCTION

Date: 01.04.22 Scale: 1:2 CAD Ref.: TRSWBW-CS