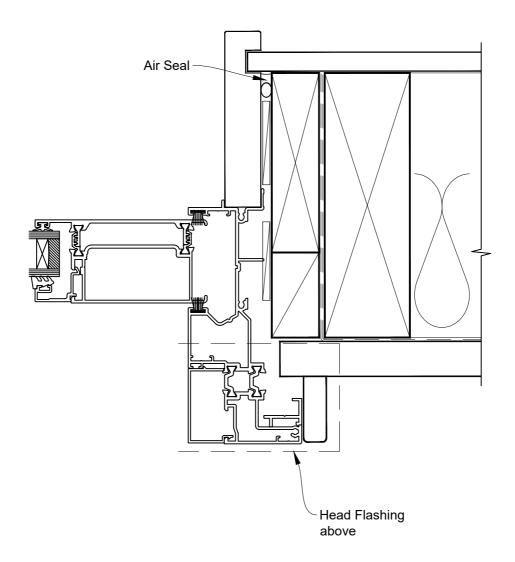

# INSTALLATION DETAIL - RESIDENTIAL THERMAL HEART SLIDING WINDOW ON RUSTICATED WEATHERBOARD CAVITY CONSTRUCTION

Date: 01.04.22 Scale: 1:2 CAD Ref.: TRSWRW-CH