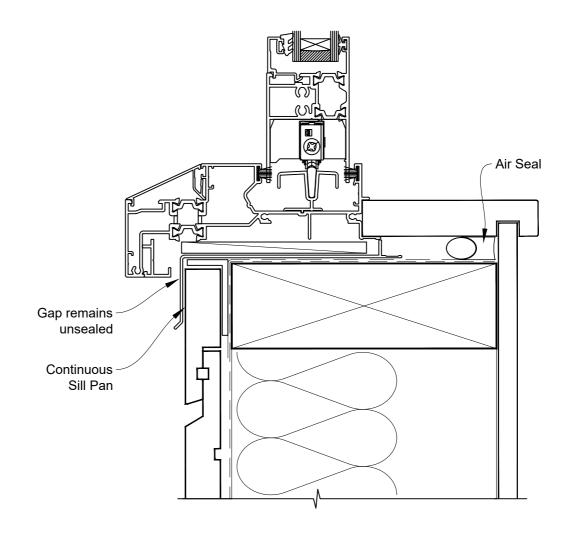

# INSTALLATION DETAIL - RESIDENTIAL THERMAL HEART SLIDING WINDOW ON RUSTICATED WEATHERBOARD CAVITY CONSTRUCTION

Date: 01.04.22 Scale: 1:2 CAD Ref.: TRSWRW-CS