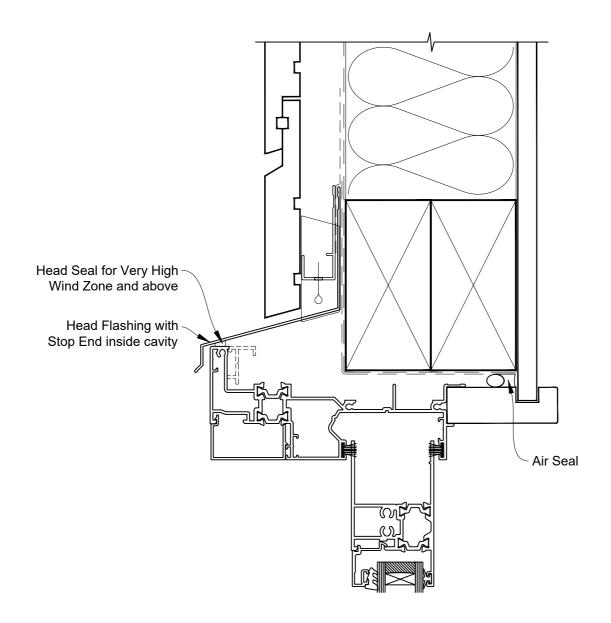

# INSTALLATION DETAIL - RESIDENTIAL THERMAL HEART SLIDING WINDOW ON RUSTICATED WEATHERBOARD CAVITY CONSTRUCTION

Date: 01.04.22 Scale: 1:2 CAD Ref.: TRSWRW-CH