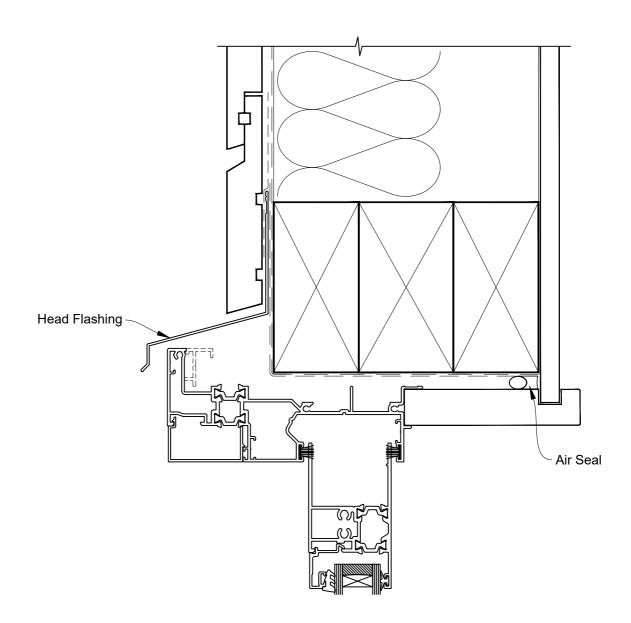

# INSTALLATION DETAIL - RESIDENTIAL THERMAL HEART SLIDING WINDOW ON RUSTICATED WEATHERBOARD CAVITY CONSTRUCTION

Date: 01.04.22 Scale: 1:2 CAD Ref.: TRSWRW-CH