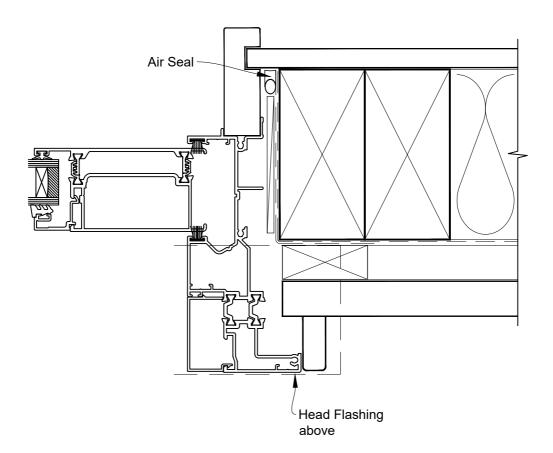

# INSTALLATION DETAIL - RESIDENTIAL THERMAL HEART SLIDING WINDOW ON RUSTICATED WEATHERBOARD CAVITY CONSTRUCTION

Date: 01.04.22 Scale: 1:2 CAD Ref.: TRSWRW-CJ