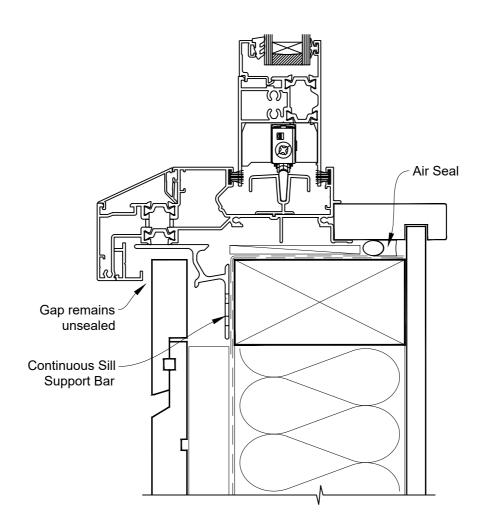

# INSTALLATION DETAIL - RESIDENTIAL THERMAL HEART SLIDING WINDOW ON RUSTICATED WEATHERBOARD CAVITY CONSTRUCTION

Date: 01.04.22 Scale: 1:2 CAD Ref.: TRSWRW-CS