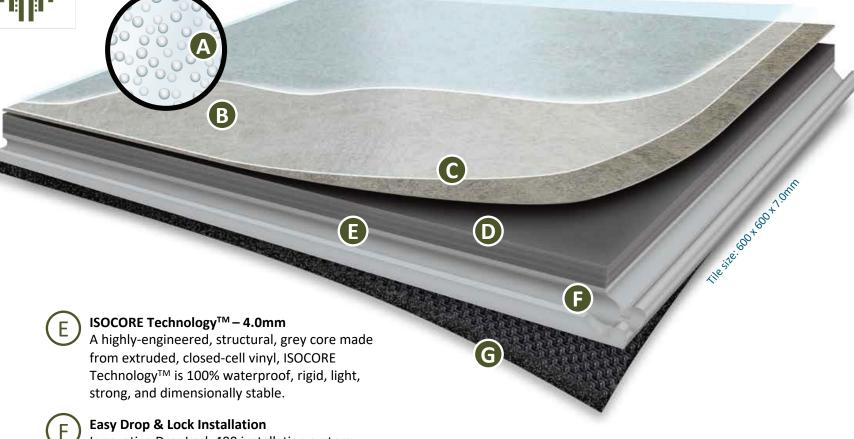

- Clear Vinyl Wear Layer 0.55mm

  Transparent vinyl wear layer provides significant durability against scuffs and abrasions in commercial applications.
- High-Resolution Printed Decorative Film High resolution printed film delivers the architectural impact of textured concrete.
- Solid Vinyl Top Layer 2.0mm

  Multiple layers of solid virgin vinyl enhances durability, provides resistance against dents & chips, facilitates authentic embossing and improved comfort under foot.

- Easy Drop & Lock Installation
  Innovative DropLock 400 installation system
  makes Crete fast and easy to install and enables
  point to point.
- Integrated Sound Mitigating Underlay

  An integrated 1mm underlay reduces both reflected and transmitted sound, provides warmth and comfort underfoot and helps conceal substrate imperfections. Ultra-Fresh™ treated.