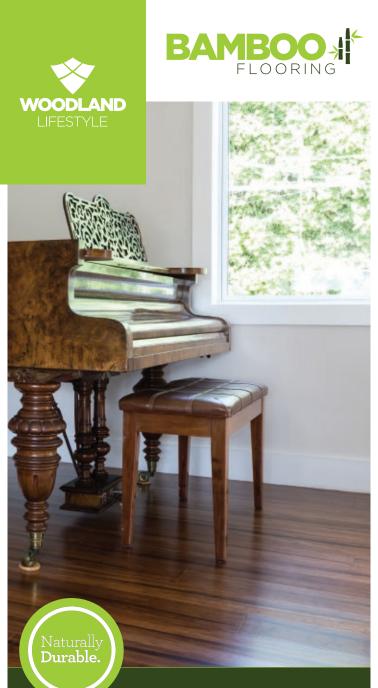

**DISTINCTIVE ELEGANCE AND DURABILITY** 

www.woodlandlifestyle.com

# Why is Bamboo Flooring a perfect fit for your home?

## **ELEGANT**

Aesthetically, Bamboo Flooring offers a distinctive, clean, elegant finish with eight variations to compliment any interior whether traditional or contemporary.

## **ENDURING**

Made of compressed Bamboo strands which are twice as hard as traditional Jarrah. More resistant to daily wear and scratching than other hardwood species.