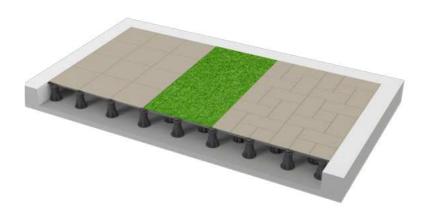

ficial turf, gravel-fill, or any other artificial landscape without exceeding raised floor deflection limits.

In the event of accidental tile breakage, the system is able to withstand the weight of broken shards and human loads. This prevents injury to pedestrians and simplifies the maintenance of the broken finishes.









## **Conventional Paver Assembly**

Panel size supports nominal 600x600 mm porcelain pavers.



## Variable Paver Assembly

Panels support pavers of varying size, thickness and material allowing for design flexibility.



### **Artificial Landscapes Assembly**

Panels create a levelled surface for non-paver finishes.

## **Advantages**



Height Adjustable



Multiple Configurations



Quick Installation



Chemical Resistance



Load Bearing



Efficient drainage



### Combination

Merge all the different finishes together if you so choose.





## **Conventional Paver Assembly**

VersiScape™ supports 600x600 pavers, providing safety and ease of maintenance should the pavers shatter.









Wall Spacer

Dampening Pad

**Pedestal** 

Accessories





### **Conventional Pavers**

Supports are only required at the corners of VersiScape™.



## **Variable Paver Assembly**

VersiScape™ supports pavers of any size allowing Architects the freedom to design a layout of their choosing, while providing safety and ease of maintenance should the pavers shatter.













Wall Spacer

Dampening Pad



**Accessories** 





## **Varying Size Pavers**

Supports are required at the corners and the centre of VersiScape™.



## **Artificial Landscape Assembly**