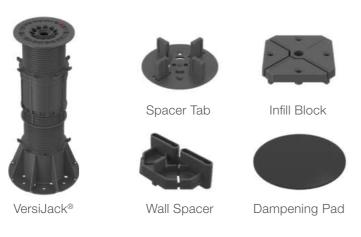

## **Conventional Paver Assembly**

VersiScape™ supports 600x600 pavers, providing safety and ease of maintenance should the pavers shatter.

Wall Spacer

Dampening Pad

**Pedestal** 

Accessories

Wall Spacer

Dampening Pad

**Accessories** 

Accessories