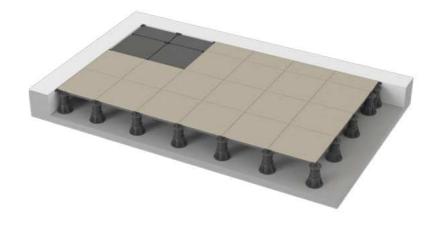

## **Conventional Paver Assembly**

Panel size supports nominal 600x600 mm porcelain pavers.

## **Conventional Paver Assembly**

VersiScape™ supports 600x600 pavers, providing safety and ease of maintenance should the pavers shatter.

Wall Spacer

Dampening Pad

**Pedestal** 

Accessories

### **Conventional Pavers**

Supports are only required at the corners of VersiScape™.