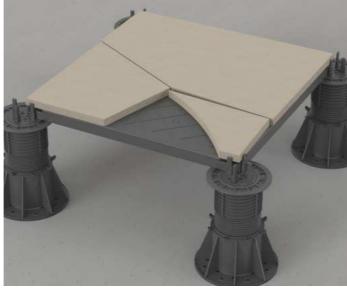

### **Artificial Landscapes Assembly**

Panels create a levelled surface for non-paver finishes.

## **Artificial Landscape Assembly**

VersiScape™ supports the installation of artificial landscapes, creating a chamber to conceal mechanical and electrical services, facilitate rapid surface drainage and all the benefits of a raised floor system whilst allowing freedom to install various artificial landscapes.