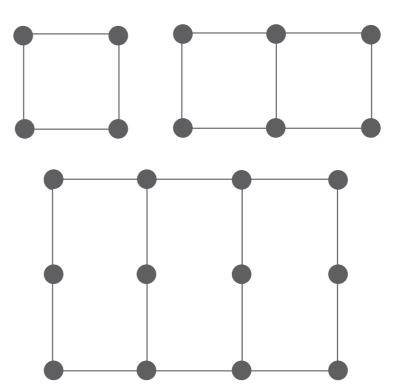

### **Conventional Pavers**

Supports are only required at the corners of VersiScape™.

## **Varying Size Pavers**

Supports are required at the corners and the centre of VersiScape™.