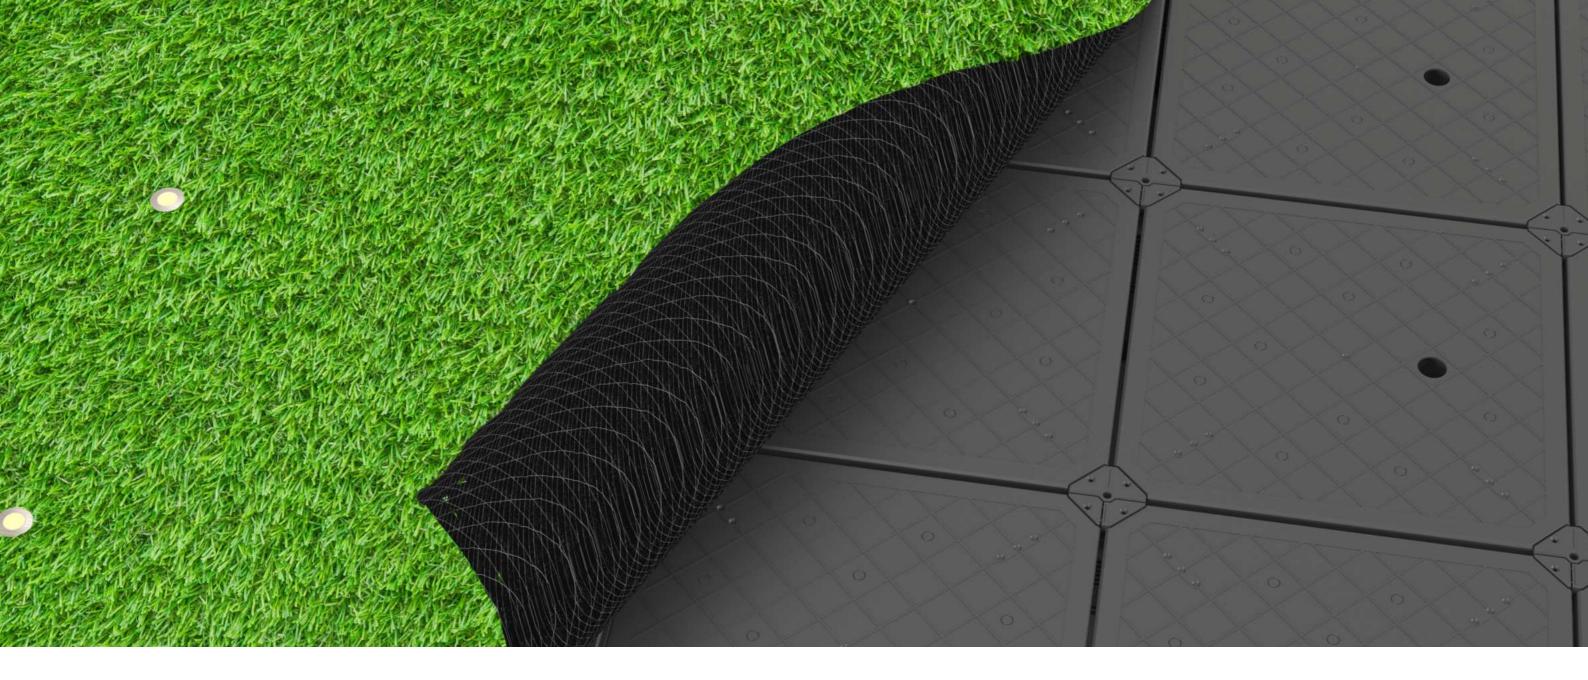

# **VersiScape**<sup>TM</sup>

VersiScape<sup>™</sup> is engineered to provide a raised substructure with the strength and stability to create a customisable and safe landscape.

The system constructs a leveled surface that accommodates virtually any landscape finish, from pavers to ceramic tiles of varying size, and minimum thickness of 20mm. Freedom to design does not stop there as it can support artificial turf, gravel-fill, or any other artificial landscape without exceeding raised floor deflection limits.

### **Artificial Landscapes Assembly**

Panels create a levelled surface for non-paver finishes.

## **Artificial Landscape Assembly**

VersiScape™ supports the installation of artificial landscapes, creating a chamber to conceal mechanical and electrical services, facilitate rapid surface drainage and all the benefits of a raised floor system whilst allowing freedom to install various artificial landscapes.