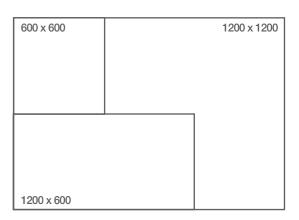

## **Variable Paver Assembly**

VersiScape™ supports pavers of any size allowing Architects the freedom to design a layout of their choosing, while providing safety and ease of maintenance should the pavers shatter.

## **Varying Size Pavers**

Supports are required at the corners and the centre of VersiScape™.