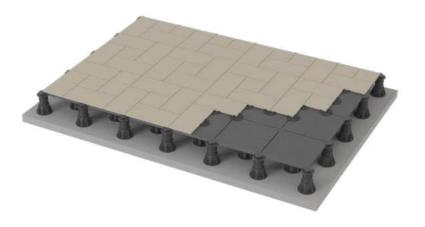

VersiScape<sup>™</sup> is engineered to provide a raised substructure with the strength and stability to create a customisable and safe landscape.

The system constructs a leveled surface that accommodates virtually any landscape finish, from pavers to ceramic tiles of varying size, and minimum thickness of 20mm. Freedom to design does not stop there as it can support artificial turf, gravel-fill, or any other artificial landscape without exceeding raised floor deflection limits.

In the event of accidental tile breakage, the system is able to withstand the weight of broken shards and human loads. This prevents injury to pedestrians and simplifies the maintenance of the broken finishes.









## **Conventional Paver Assembly**

Panel size supports nominal 600x600 mm porcelain pavers.



## Variable Paver Assembly

Panels support pavers of varying size, thickness and material allowing for design flexibility.



### **Artificial Landscapes Assembly**

Panels create a levelled surface for non-paver finishes.

## **Advantages**



Height Adjustable



Multiple Configurations



Quick Installation



Chemical Resistance



Load Bearing



Efficient drainage



### Combination

Merge all the different finishes together if you so choose.





## **Conventional Paver Assembly**

VersiScape™ supports 600x600 pavers, providing safety and ease of maintenance should the pavers shatter.









Wall Spacer

Dampening Pad

**Pedestal** 

Accessories





### **Conventional Pavers**

Supports are only required at the corners of VersiScape™.



## **Variable Paver Assembly**

VersiSca