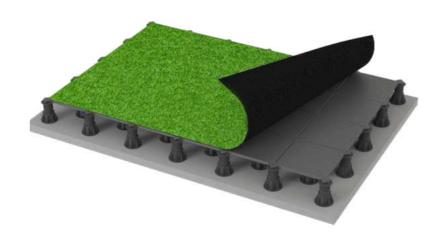

### **Artificial Landscapes Assembly**

Panels create a levelled surface for non-paver finishes.

## **Artificial Landscape Assembly**

VersiScape™ supports the installation of artificial landscapes, creating a chamber to conceal mechanical and electrical services, facilitate rapid surface drainage and all the benefits of a raised floor system whilst allowing freedom to install various artificial landscapes.