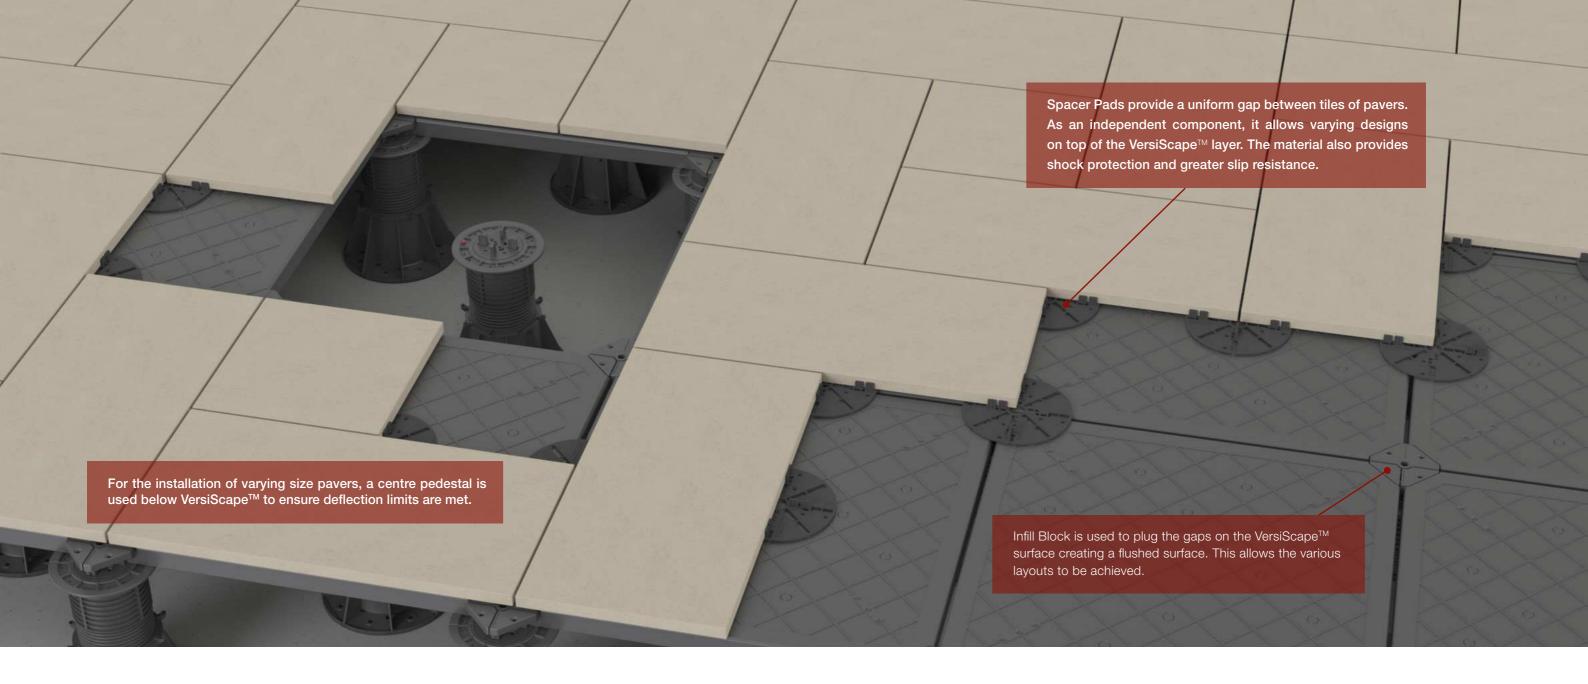

## **Variable Paver Assembly**

VersiScape™ supports pavers of any size allowing Architects the freedom to design a layout of their choosing, while providing safety and ease of maintenance should the pavers shatter.

## **Varying Size Pavers**

Supports are required at the corners and the centre of VersiScape™.

## **Artificial Landscape Assembly**

VersiScape™ supports the installation of artificial landscapes, creating a chamber to conceal mechanical and electrical services, facilitate rapid surface drainage and all the benefits of a raised floor system whilst allowing freedom to install various artificial landscapes.