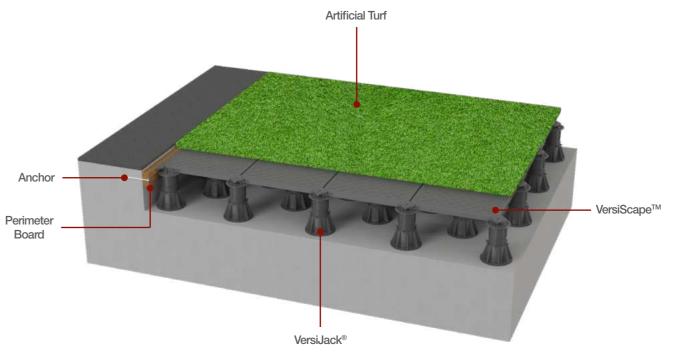

# **VersiScape**<sup>TM</sup>

VersiScape<sup>™</sup> is engineered to provide a raised substructure with the strength and stability to create a customisable and safe landscape.

The system constructs a leveled surface that accommodates virtually any landscape finish, from pavers to ceramic tiles of varying size, and minimum thickness of 20mm. Freedom to design does not stop there as it can support artificial turf, gravel-fill, or any other artificial landscape without exceeding raised floor deflection limits.

## **Artificial Landscape Assembly**

VersiScape™ supports the installation of artificial landscapes, creating a chamber to conceal mechanical and electrical services, facilitate rapid surface drainage and all the benefits of a raised floor system whilst allowing freedom to install various artificial landscapes.