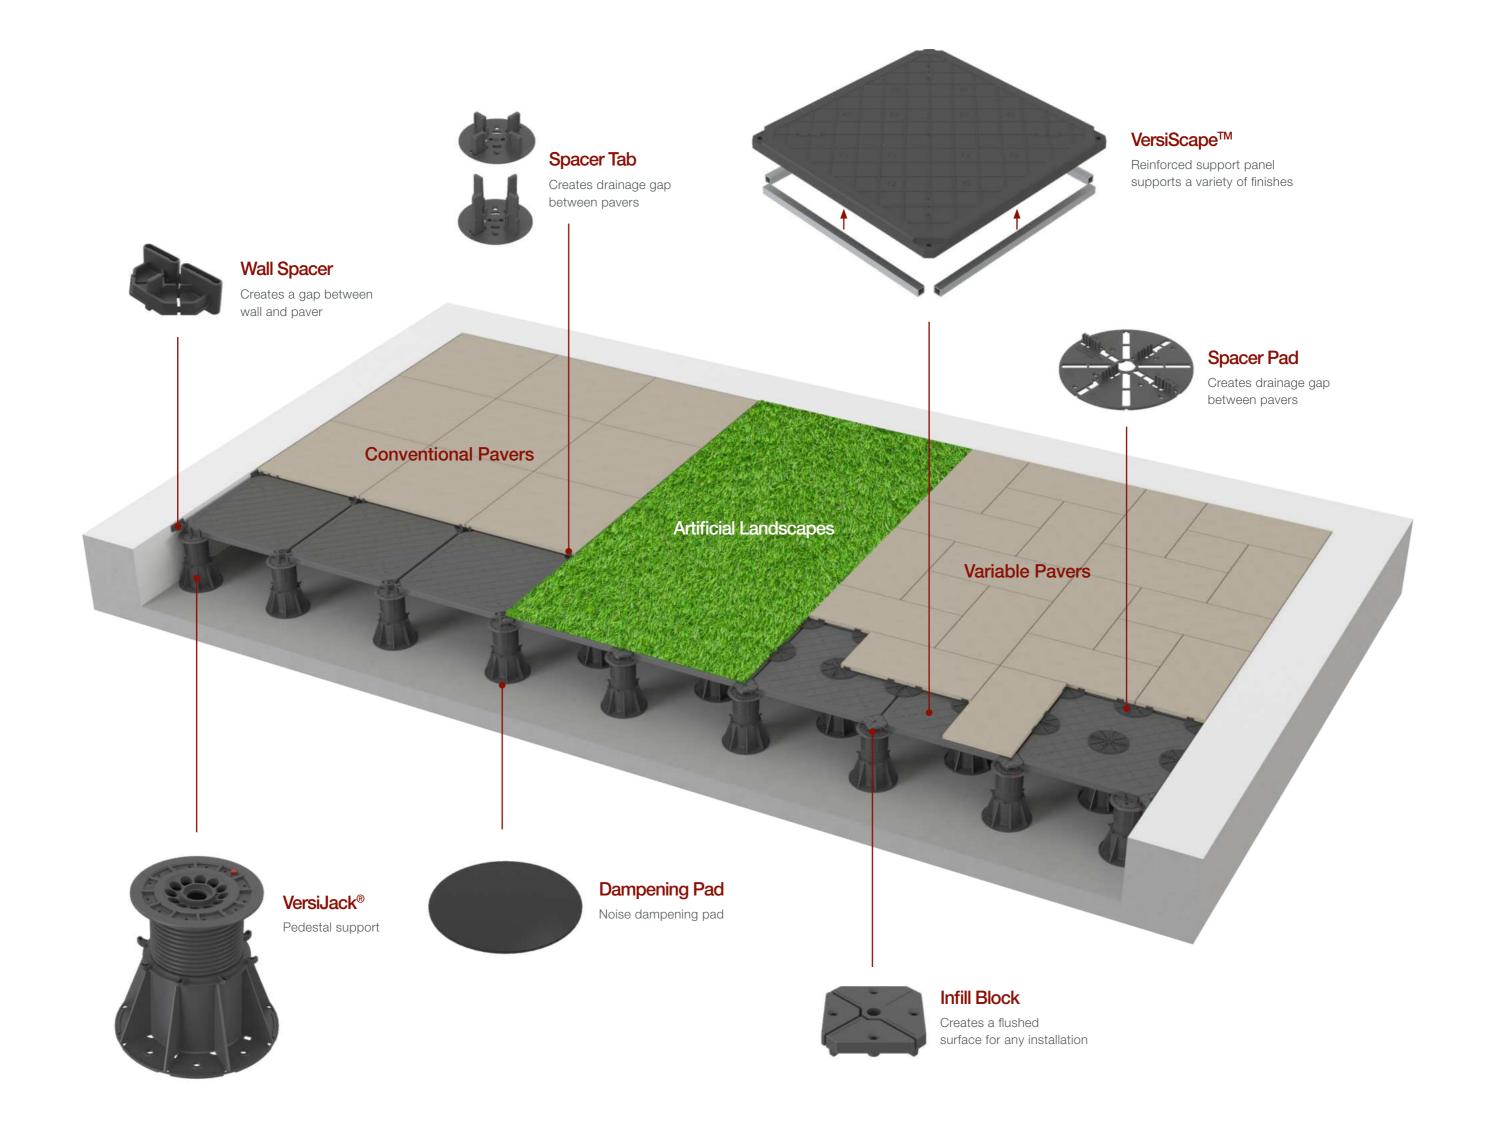

## **VersiScape**™

Support Panel for Landscape Finishes

# **VersiScape**<sup>TM</sup>

VersiScape<sup>™</sup> is engineered to provide a raised substructure with the strength and stability to create a customisable and safe landscape.

The system constructs a leveled surface that accommodates virtually any landscape finish, from pavers to ceramic tiles of varying size, and minimum thickness of 20mm. Freedom to design does not stop there as it can support artificial turf, gravel-fill, or any other artificial landscape without exceeding raised floor deflection limits.

## **Conventional Paver Assembly**

Panel size supports nominal 600x600 mm porcelain pavers.

## Variable Paver Assembly

Panels support pavers of varying size, thickness and material allowing for design flexibility.

### **Artificial Landscapes Assembly**

Panels create a levelled surface for non-paver finishes.

## **Advantages**

Height Adjustable

Multiple Configurations

Quick Installation

Chemical Resistance

Load Bearing

Efficient drainage

### Combination

Merge all the different finishes together if you so choose.

## **Conventional Paver Assembly**

VersiScape™ supports 600x600 pavers, providing safety and ease of maintenance should the pavers shatter.

Wall Spacer

Dampening Pad

**Pedestal** 

Accessories

### **Conventional Pavers**

Supports are only required at the corners of VersiScape™.

## **Variable Paver Assembly**

VersiScape™ supports pavers of any size allowing Architects the freedom to design a layout of their choosing, while providing safety and ease of maintenance should the pavers shatter.

Wall Spacer

Dampening Pad

**Accessories** 

## **Varying Size Pavers**

Supports are required at the corners and the centre of VersiScape™.

## **Artificial Landscape Assembly**

VersiScape™ supports the installation of artificial landscapes, creating a chamber to conceal mechanical and electrical services, facilitate rapid surface drainage and all the benefits of a raised floor system whilst allowing freedom to install various artificial landscapes.

Accessories