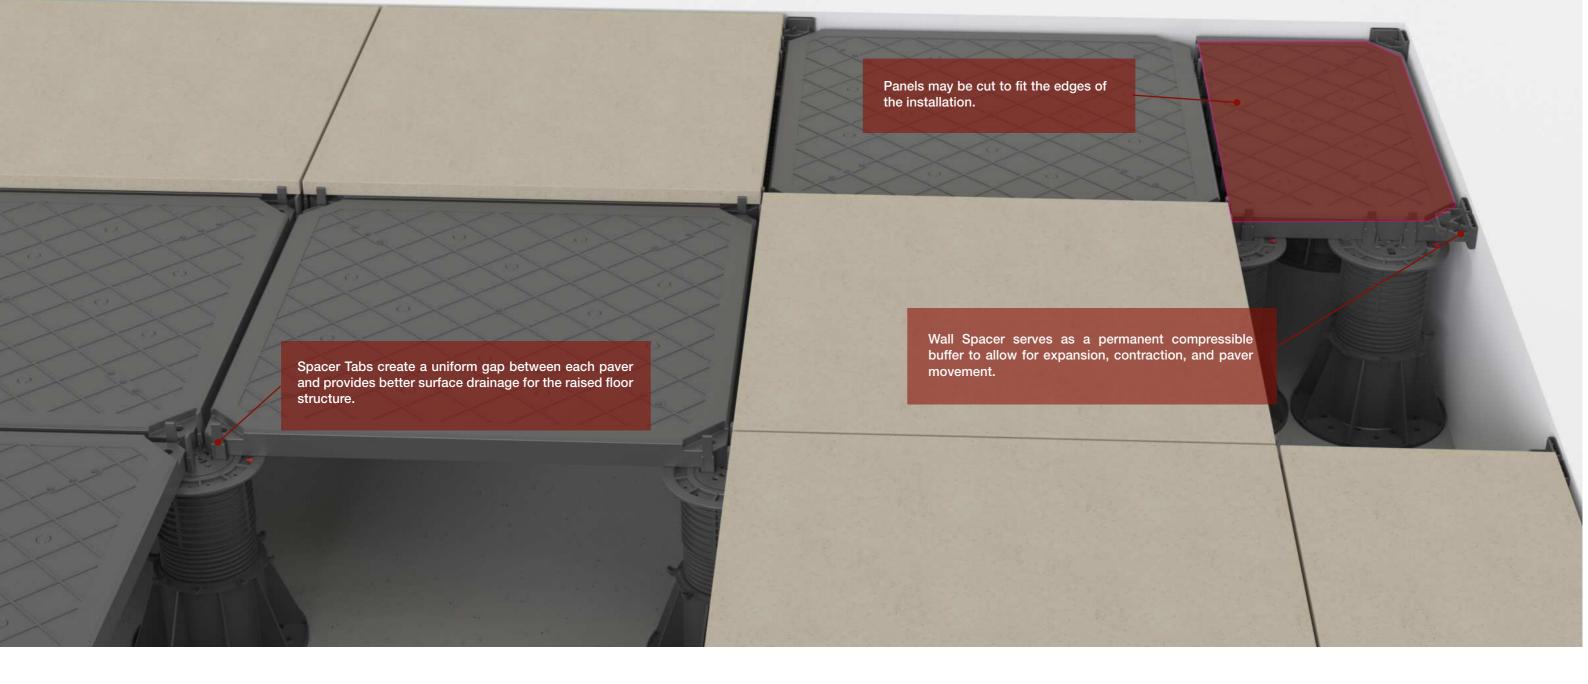

### **Conventional Pavers**

Supports are only required at the corners of VersiScape™.

## **Varying Size Pavers**

Supports are required at the corners and the centre of VersiScape™.

In the event of accidental tile breakage, the system is able to withstand the weight of broken shards and human loads. This prevents injury to pedestrians and simplifies the maintenance of the broken finishes.