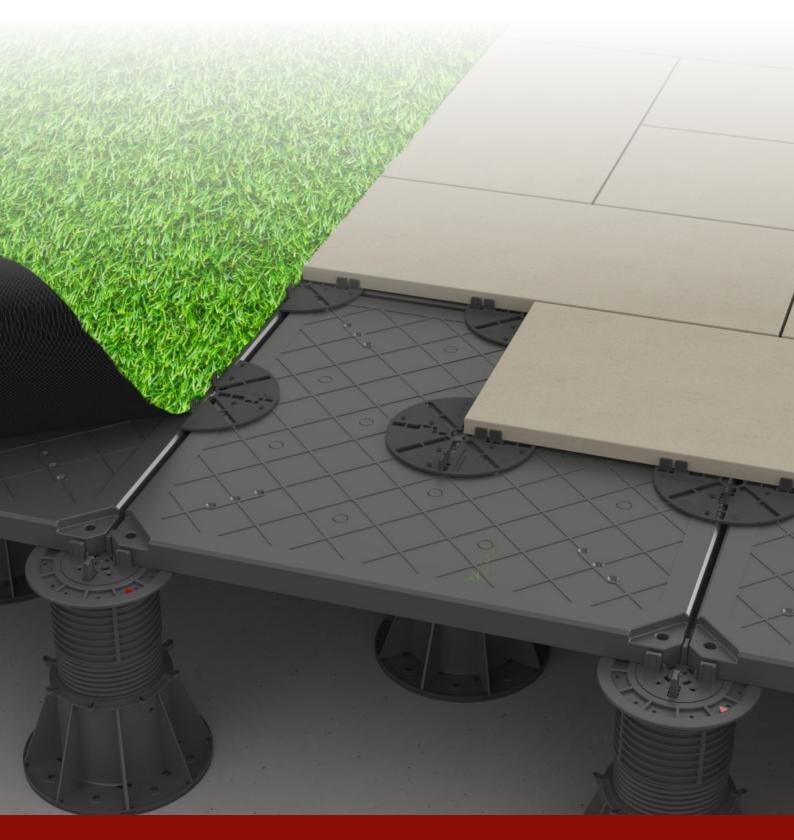

# **VersiScape**<sup>TM</sup>

VersiScape<sup>™</sup> is engineered to provide a raised substructure with the strength and stability to create a customisable and safe landscape.

The system constructs a leveled surface that accommodates virtually any landscape finish, from pavers to ceramic tiles of varying size, and minimum thickness of 20mm. Freedom to design does not stop there as it can support artificial turf, gravel-fill, or any other artificial landscape without exceeding raised floor deflection limits.

### **Artificial Landscapes Assembly**

Panels create a levelled surface for non-paver finishes.

### Combination

Merge all the different finishes together if you so choose.

## **Artificial Landscape Assembly**

VersiScape™ supports the installation of artificial landscapes, creating a chamber to conceal mechanical and electrical services, facilitate rapid surface drainage and all the benefits of a raised floor system whilst allowing freedom to install various artificial landscapes.