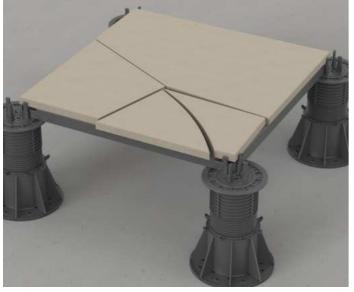

## Variable Paver Assembly

Panels support pavers of varying size, thickness and material allowing for design flexibility.

## **Variable Paver Assembly**

VersiScape™ supports pavers of any size allowing Architects the freedom to design a layout of their choosing, while providing safety and ease of maintenance should the pavers shatter.