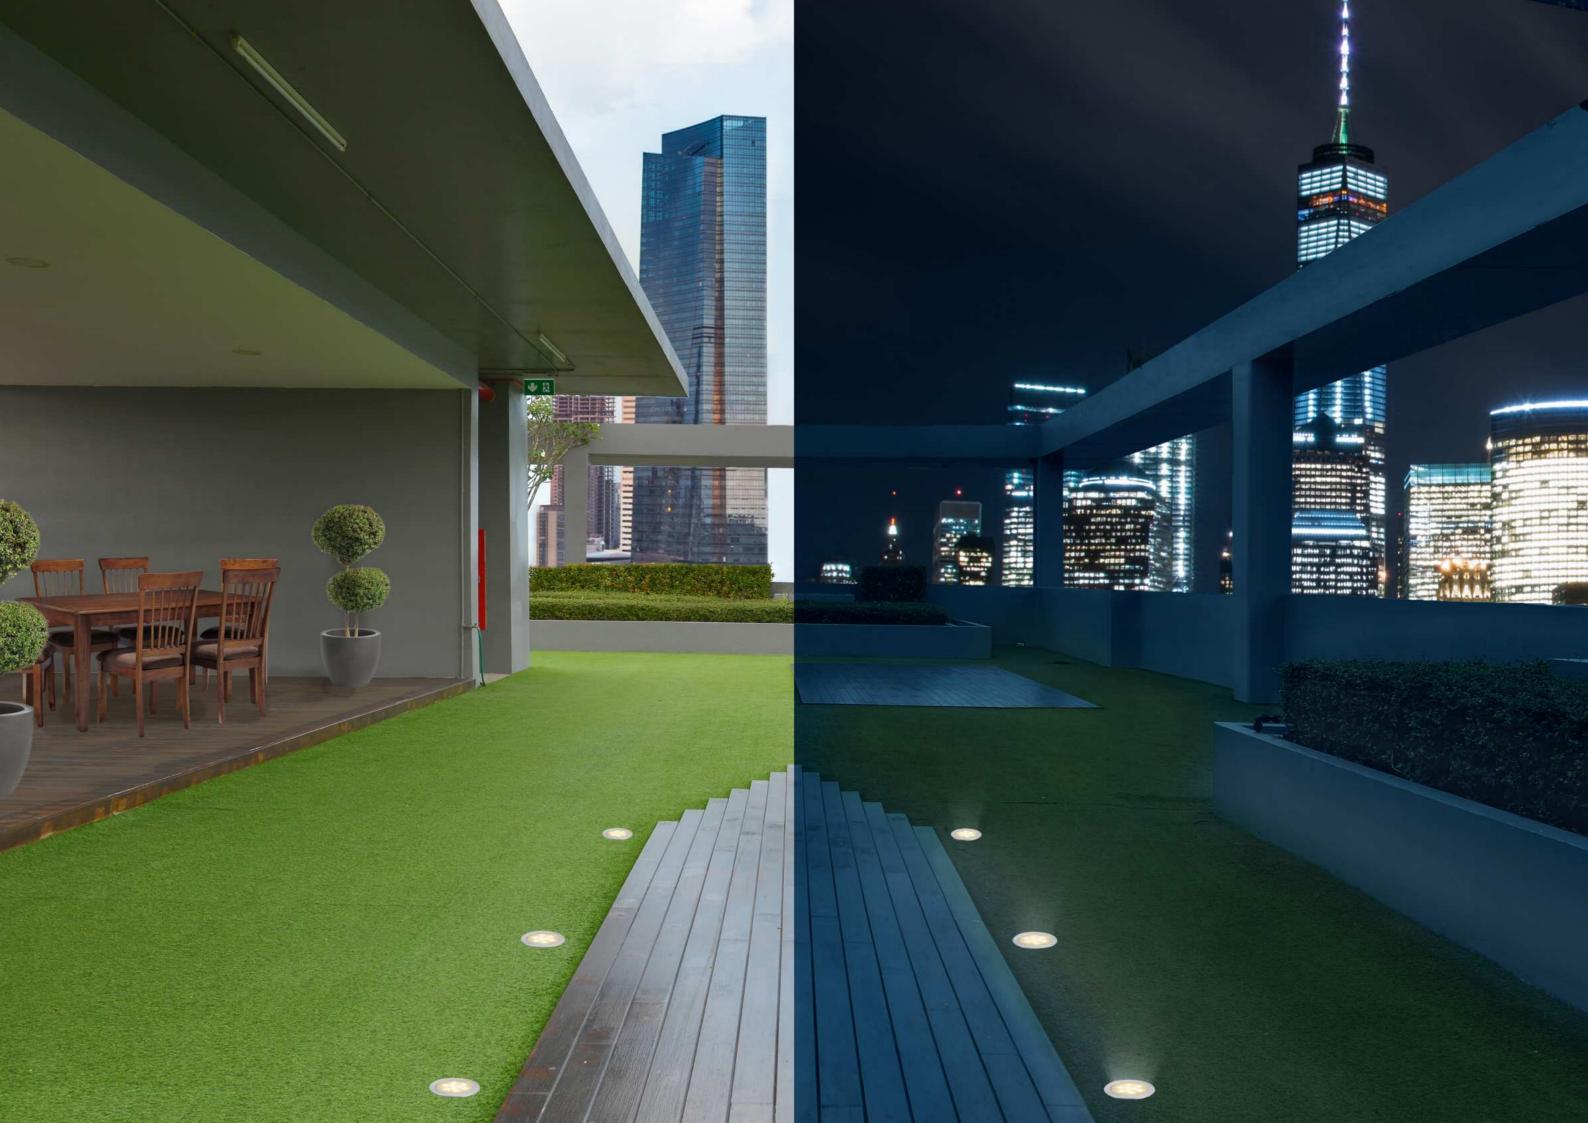

## **Artificial Landscape Assembly**

VersiScape™ supports the installation of artificial landscapes, creating a chamber to conceal mechanical and electrical services, facilitate rapid surface drainage and all the benefits of a raised floor system whilst allowing freedom to install various artificial landscapes.