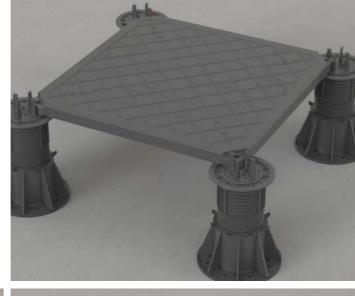

### **Conventional Pavers**

Supports are only required at the corners of VersiScape™.

## **Varying Size Pavers**

Supports are required at the corners and the centre of VersiScape™.