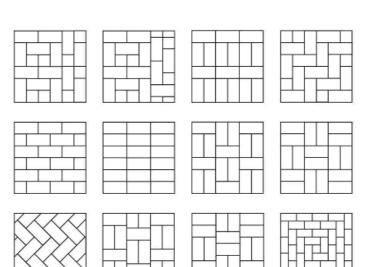

### **Conventional Pavers**

Supports are only required at the corners of VersiScape™.

## **Varying Size Pavers**

Supports are required at the corners and the centre of VersiScape™.