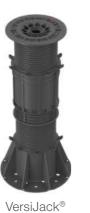

## **VersiScape**™

Support Panel for Landscape Finishes

# **VersiScape**<sup>TM</sup>

VersiScape<sup>™</sup> is engineered to provide a raised substructure with the strength and stability to create a customisable and safe landscape.

The system constructs a leveled surface that accommodates virtually any landscape finish, from pavers to ceramic tiles of varying size, and minimum thickness of 20mm. Freedom to design does not stop there as it can support artificial turf, gravel-fill, or any other artificial landscape without exceeding raised floor deflection limits.

## **Conventional Paver Assembly**

VersiScape™ supports 600x600 pavers, providing safety and ease of maintenance should the pavers shatter.

Wall Spacer

Dampening Pad

**Pedestal** 

Accessories