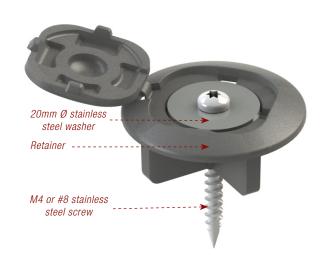

It comprises a Retainer fastened with a M4 or #8 stainless steel screw and a 20 mm diameter stainless steel washer to a proprietary Locking Spacer Tab attached to an Elmich pedestal.

The overall diameter of the Retainer is **40 mm** and, upon installation, the height above the surface of the pavers is 6 mm.

Ribs on the underside of the Retainer separate the pavers at 4 mm apart.

The hinged Retainer is designed to close tightly; and requires a small screwdriver or similar flat tool to pry it open.

The Retainer is injection moulded from engineered plastics and can be colour matched or contrasted with the pavers.