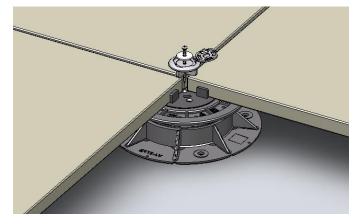

VersiJack® EPR application with Elmich Locking Spacer Tab

The VersiJack® EPR system is designed to increase but under no circumstances guarantee absolute wind uplift resistance. The specifier and/or user should take into consideration other variables of site conditions that may determine the effectiveness of the system.