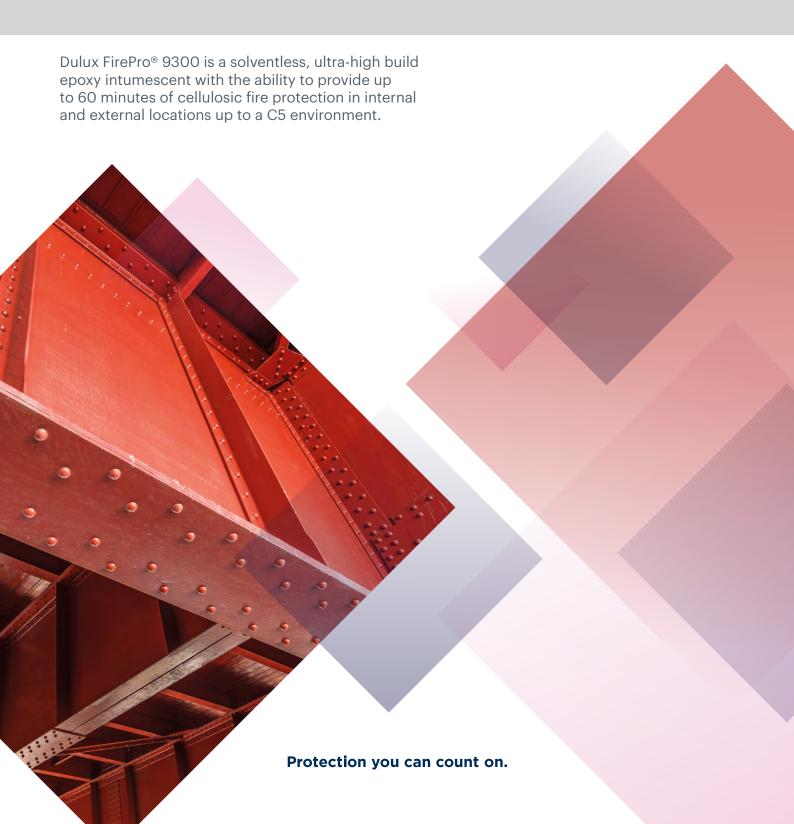

# Solventless ultra high build epoxy intumescent coating

Dulux FirePro® 9300 is a solventless, ultra-high build epoxy intumescent with the ability to provide up to 60 minutes of cellulosic fire protection in internal and external locations up to a C5 environment.