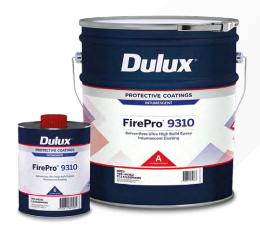

## FirePro® 9310

Dulux FirePro® 9310 is a solventless, ultra-high build epoxy intumescent with the ability to provide up to 120 minutes of cellulosic fire protection in internal and external locations up to a C5 environment.

# Solventless ultra high build epoxy intumescent coating

Dulux FirePro® 9310 is a solventless, ultra-high build epoxy intumescent with the ability to provide up to 120 minutes of cellulosic fire protection in internal and external locations up to a C5 environment.

#### **Product overview**

| Chemistry                    | Ероху             |
|------------------------------|-------------------|
| Product type                 | Intumescent       |
| Volume solids                | 100%              |
| VOC level                    | <2 g/L            |
| Dry film thickness (min-max) | 600-4000μm        |
| Cellulosic fire protection   | Up to 120 minutes |
| Abrasion resistance          | Good              |
| Water resistance             | Excellent         |