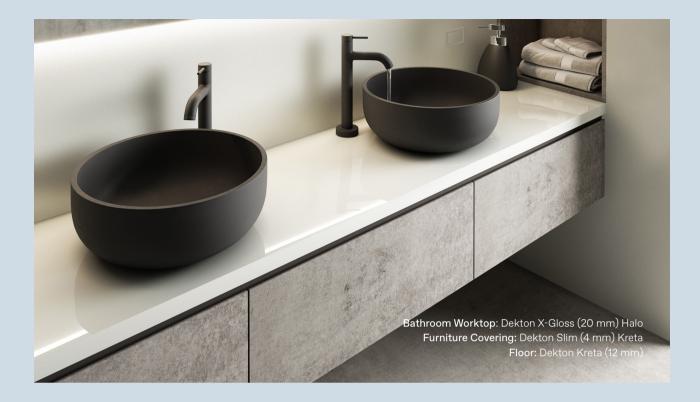

### Bathroom wall claddings and worktops

Minimum maintenance. Great beauty and resistance.

The bathroom is the space in the home, where hygiene and harmony need to express themselves in the best possible way. A peaceful environment devoted to personal care and hygiene - a space to relax and unwind free of any worries.

Dekton<sup>®</sup>, thanks to its low porosity, is completely waterproof against liquids. Water glides smoothly over the surface without ever penetrating. This, along with unchanging beauty, results in extremely easy cleaning. Their textures and colours are an endless source of inspiration for the design of water-related areas, we're talking about Dekton<sup>®</sup>, its possibilities are endless.

Wall Covering and floor: Dekton Neural and Dekton Somnia Bathroom Countertop: Dekton Neural Bathroom Worktop: Dekton Halo Wall Covering: Dekton Slim (4mm) Zenith Furniture Covering: Dekton Slim (4mm) Kreta