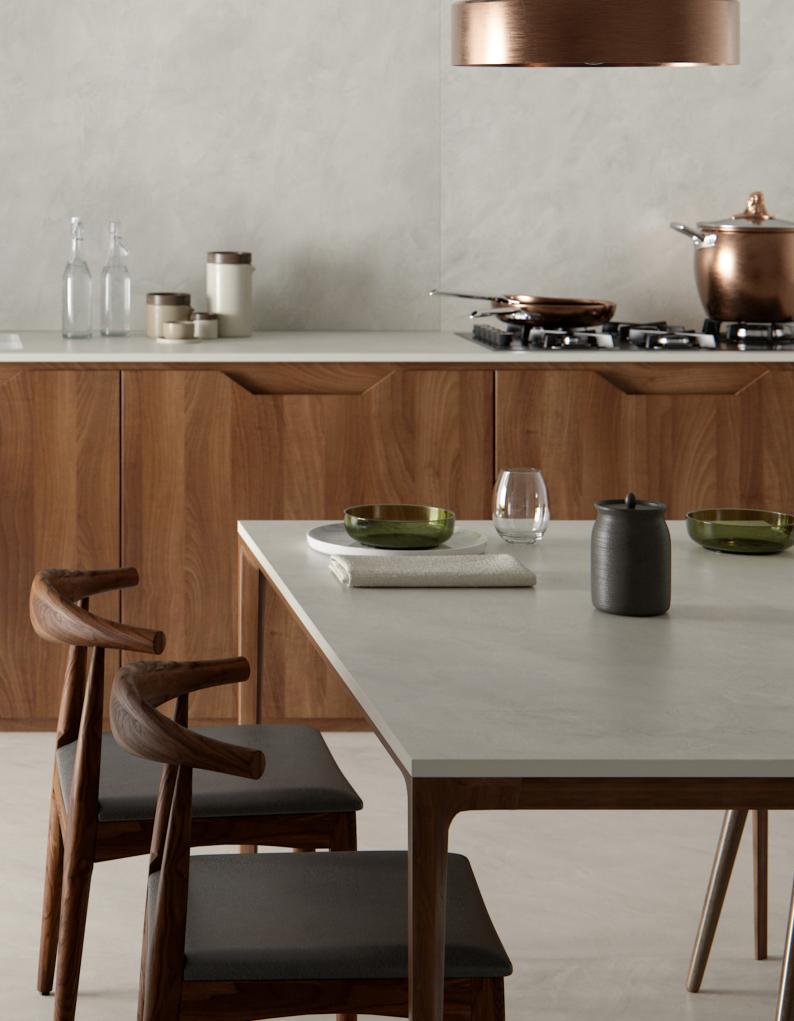

The collection is named in honor of the lavish inspiration of the two worlds conveyed in marbled colours to captivate our eyes and bring to any space a feeling we understand but cannot explain.

Worktop & Backsplash: Dekton Umber Table Cover: Dekton Umber Floor: Dekton Argentium

Dekton<sup>®</sup> combines the qualities desired by the chef in all of us. It is a clean surface that is nice to touch and resistant to the daily grind that takes place in a kitchen over years of use. An ultra-sophisticated material for busy everyday life, capable of creating spaces that make the preparing of food, day after day, a pleasant experience that precedes the pleasure of sharing a meal with friends or family. It represents beauty and solidity with easy, fussfree cleaning. The structural density of Dekton® is a breakthrough in engineering, but what really matters is that we do not have to worry about scratches, stains or traces of heat. A simple wipe with a cloth and presto, because the kitchen should be enjoyed with no restrictions, this is the Dekton® way of thinking.

Worktop & Backsplash: Dekton Albarium 22 Table Cover: Dekton Albarium Floor: Dekton Albarium