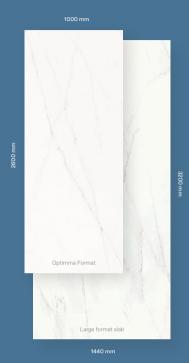

## Optimma format

#### New optimized Dekton® format. The ultimate interior cladding solution.

The Dekton<sup>®</sup> slab has been optimized with its most common applications in mind to create a new format with improved cost, design, installation and handling. Introducing our first Optimma family format specifically for cladding:

#### 260 × 100 cm in 4 mm thickness

The slabs are created in 4mm thickness, which gives it a lightness that allows easy handling, and in case of need, it can be easily cut to adapt the product to all spaces.

### New optimized Dekton® format. The ultimate interior cladding solution.