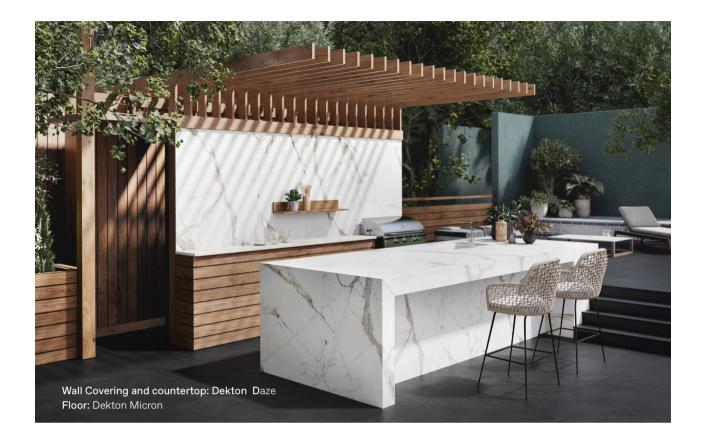

### Outdoor kitchen covering

#### Cook with the sky as a roof

Cooking is definitely a pleasurable experience and doing it outdoors, usually results in a small social event. Everyday celebrations that we can enjoy with company around a grill. Dekton<sup>®</sup>, due to its ultra-compact structure, is particularly suitable for installations for outdoor kitchens and barbecues.

Dekton<sup>®</sup> provides strength and style to these spaces, it gives them an undeniable personality and unlimited practicality. Stains, bumps, utensils at high temperature... Dekton<sup>®</sup> will resist the demanding use over time while maintaining its unchanging beauty. It is not affected by ice, sun, sleet, or wind either. When bad weather arrives, Dekton<sup>®</sup> simply needs an effortless, fuss-free cleaning so that it can showcase its best again.