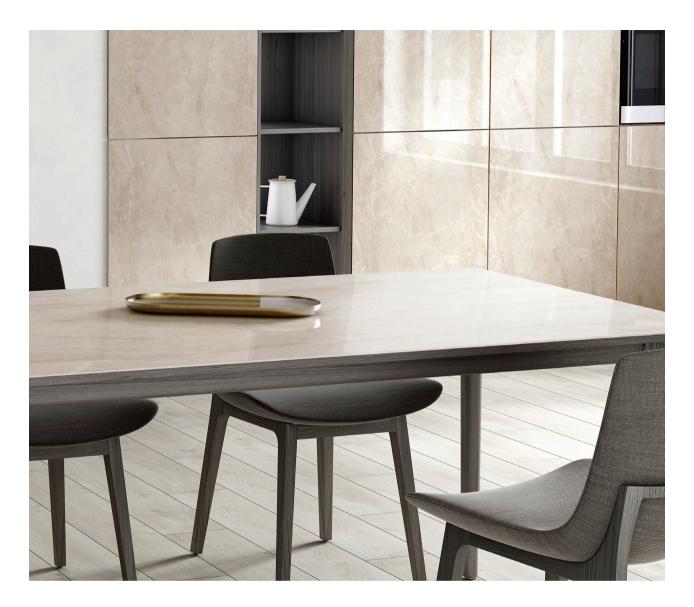

# Kitchen worktops

Dekton<sup>®</sup> is a long-term product for those looking to turn their kitchen into a unique space. Firstly, because it allows you to have installation in one piece with fewer cuts and joints, no limits just the appeal of a completely uniform surface, which fits seamlessly into very different design styles.

Dekton<sup>®</sup> combines the qualities desired by the chef in all of us. It is a clean surface that is nice to touch and resistant to the daily grind that takes place in a kitchen over years of use. An ultra-sophisticated material for busy everyday life, capable of creating spaces that make the preparing of food, day after day, a pleasant experience that precedes the pleasure of sharing a meal with friends or family. It represents beauty and solidity with easy, fussfree cleaning. The structural density of Dekton® is a breakthrough in engineering, but what really matters is that we do not have to worry about scratches, stains or traces of heat. A simple wipe with a cloth and presto, because the kitchen should be enjoyed with no restrictions, this is the Dekton® way of thinking.

Worktop & Backsplash: Dekton Albarium 22 Table Cover: Dekton Albarium Floor: Dekton Albarium