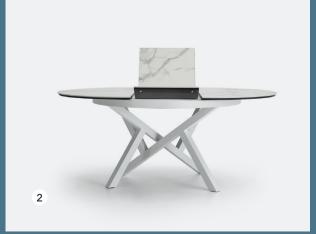

# Kitchen worktops

Dekton<sup>®</sup> is a long-term product for those looking to turn their kitchen into a unique space. Firstly, because it allows you to have installation in one piece with fewer cuts and joints, no limits just the appeal of a completely uniform surface, which fits seamlessly into very different design styles.

Dekton<sup>®</sup> combines the qualities desired by the chef in all of us. It is a clean surface that is nice to touch and resistant to the daily grind that takes place in a kitchen over years of use. An ultra-sophisticated material for busy everyday life, capable of creating spaces that make the preparing of food, day after day, a pleasant experience that precedes the pleasure of sharing a meal with friends or family. It represents beauty and solidity with easy, fussfree cleaning. The structural density of Dekton® is a breakthrough in engineering, but what really matters is that we do not have to worry about scratches, stains or traces of heat. A simple wipe with a cloth and presto, because the kitchen should be enjoyed with no restrictions, this is the Dekton® way of thinking.

Worktop & Backsplash: Dekton Albarium 22 Table Cover: Dekton Albarium Floor: Dekton Albarium