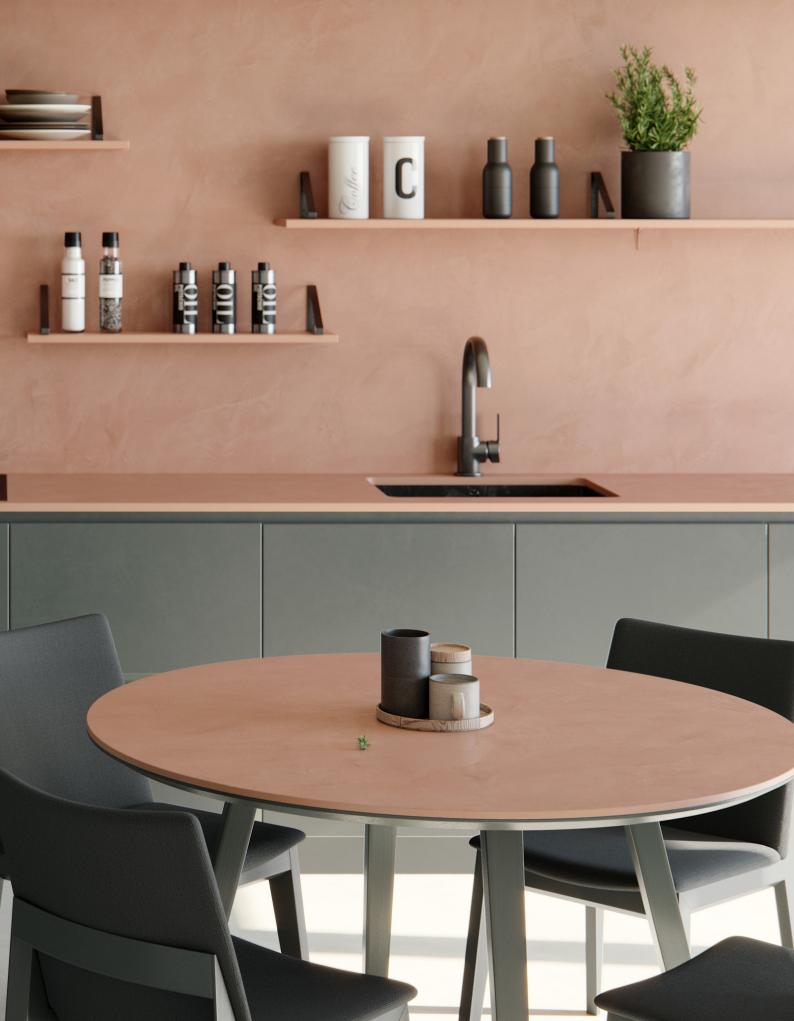

# Kitchen worktops

Dekton<sup>®</sup> is a long-term product for those looking to turn their kitchen into a unique space. Firstly, because it allows you to have installation in one piece with fewer cuts and joints, no limits just the appeal of a completely uniform surface, which fits seamlessly into very different design styles.

Dekton<sup>®</sup> combines the qualities desired by the chef in all of us. It is a clean surface that is nice to touch and resistant to the daily grind that takes place in a kitchen over years of use. An ultra-sophisticated material for busy everyday life, capable of creating spaces that make the preparing of food, day after day, a pleasant experience that precedes the pleasure of sharing a meal with friends or family. It represents beauty and solidity with easy, fussfree cleaning. The structural density of Dekton® is a breakthrough in engineering, but what really matters is that we do not have to worry about scratches, stains or traces of heat. A simple wipe with a cloth and presto, because the kitchen should be enjoyed with no restrictions, this is the Dekton® way of thinking.

Worktop & Backsplash: Dekton Albarium 22 Table Cover: Dekton Albarium Floor: Dekton Albarium