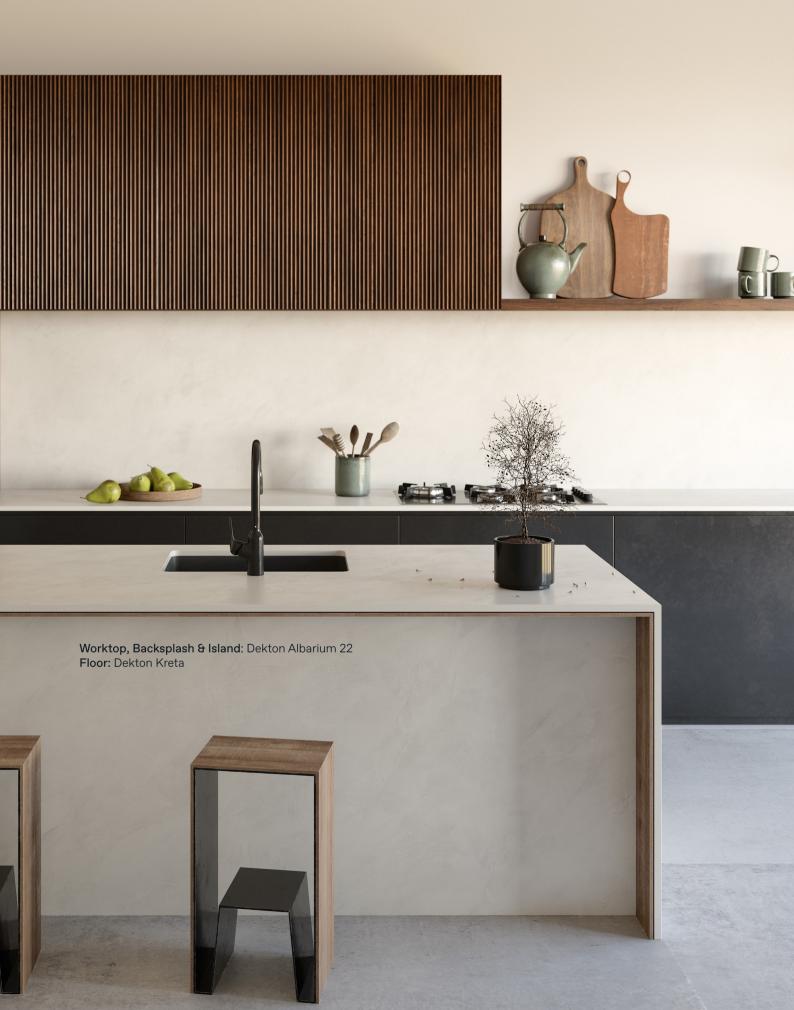

# Kitchen worktops

Dekton<sup>®</sup> is a long-term product for those looking to turn their kitchen into a unique space. Firstly, because it allows you to have installation in one piece with fewer cuts and joints, no limits just the appeal of a completely uniform surface, which fits seamlessly into very different design styles.

Dekton<sup>®</sup> combines the qualities desired by the chef in all of us. It is a clean surface that is nice to touch and resistant to the daily grind that takes place in a kitchen over years of use. An ultra-sophisticated material for busy everyday life, capable of creating spaces that make the preparing of food, day after day, a pleasant experience that precedes the pleasure of sharing a meal with friends or family. It represents beauty and solidity with easy, fussfree cleaning. The structural density of Dekton® is a breakthrough in engineering, but what really matters is that we do not have to worry about scratches, stains or traces of heat. A simple wipe with a cloth and presto, because the kitchen should be enjoyed with no restrictions, this is the Dekton® way of thinking.

Worktop & Backsplash: Dekton Albarium 22 Table Cover: Dekton Albarium Floor: Dekton Albarium