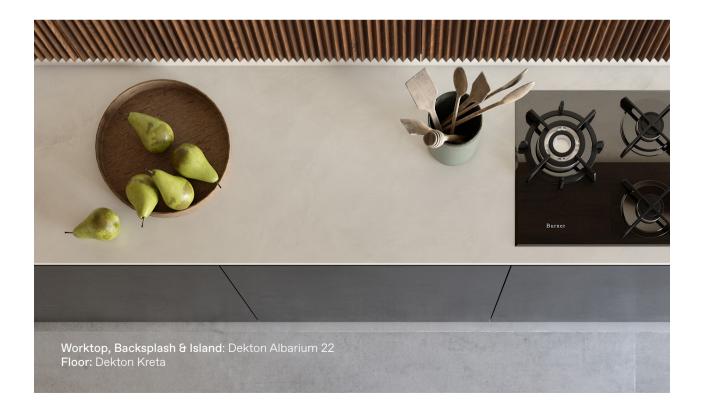

# Kitchen worktops

Dekton<sup>®</sup> is a long-term product for those looking to turn their kitchen into a unique space. Firstly, because it allows you to have installation in one piece with fewer cuts and joints, no limits just the appeal of a completely uniform surface, which fits seamlessly into very different design styles.

Dekton<sup>®</sup> combines the qualities desired by the chef in all of us. It is a clean surface that is nice to touch and resistant to the daily grind that takes place in a kitchen over years of use. An ultra-sophisticated material for busy everyday life, capable of creating spaces that make the preparing of food, day after day, a pleasant experience that precedes the pleasure of sharing a meal with friends or family. It represents beauty and solidity with easy, fussfree cleaning. The structural density of Dekton® is a breakthrough in engineering, but what really matters is that we do not have to worry about scratches, stains or traces of heat. A simple wipe with a cloth and presto, because the kitchen should be enjoyed with no restrictions, this is the Dekton® way of thinking.

Worktop & Backsplash: Dekton Albarium 22 Table Cover: Dekton Albarium Floor: Dekton Albarium