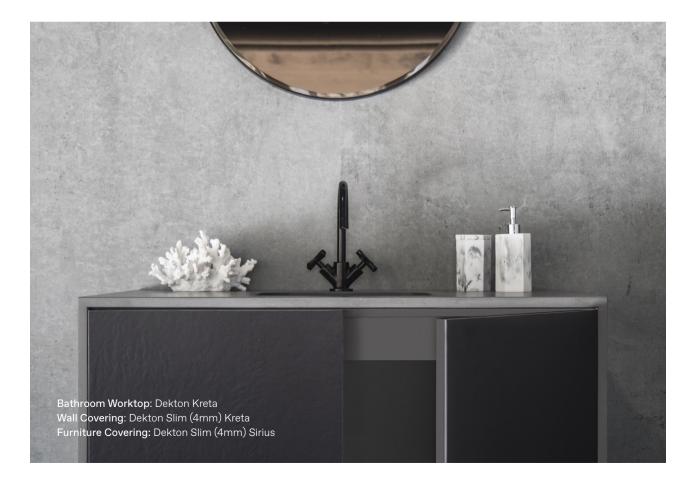

### Bathroom wall claddings and worktops

Minimum maintenance. Great beauty and resistance.

The bathroom is the space in the home, where hygiene and harmony need to express themselves in the best possible way. A peaceful environment devoted to personal care and hygiene - a space to relax and unwind free of any worries.

Dekton<sup>®</sup>, thanks to its low porosity, is completely waterproof against liquids. Water glides smoothly over the surface without ever penetrating. This, along with unchanging beauty, results in extremely easy cleaning. Their textures and colours are an endless source of inspiration for the design of water-related areas, we're talking about Dekton<sup>®</sup>, its possibilities are endless.

Wall Covering and floor: Dekton Neural and Dekton Somnia Bathroom Countertop: Dekton Neural Bathroom Worktop: Dekton Halo Wall Covering: Dekton Slim (4mm) Zenith Furniture Covering: Dekton Slim (4mm) Kreta