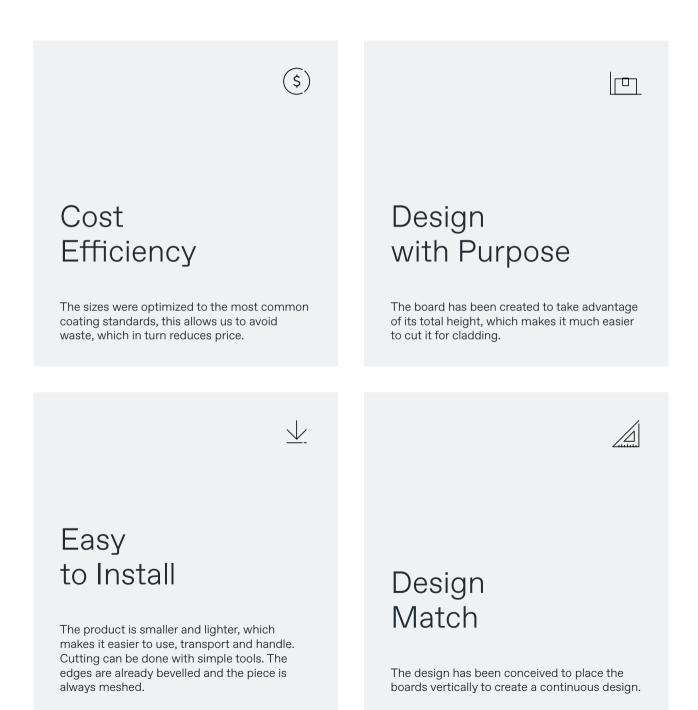

#### New optimized Dekton® format. The ultimate interior cladding solution.

The Dekton<sup>®</sup> slab has been optimized with its most common applications in mind to create a new format with improved cost, design, installation and handling. Introducing our first Optimma family format specifically for cladding:

#### 260 × 100 cm in 4 mm thickness

The slabs are created in 4mm thickness, which gives it a lightness that allows easy handling, and in case of need, it can be easily cut to adapt the product to all spaces.

### New optimized Dekton® format. The ultimate interior cladding solution.