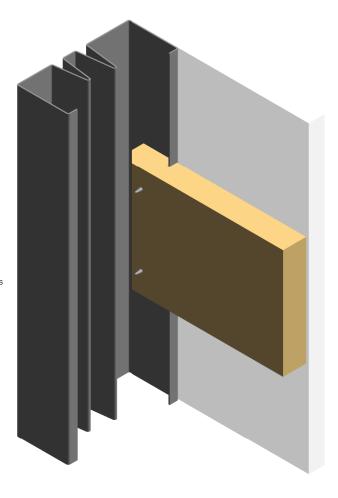

## 19mm X 90mm UNTREATED TIMBER SERVICE NOG

## KEY INSTALLATION DETAILS:

- DO NOT "BOX" STUD BY FIXING BOTH FLANGES TOGETHER THIS CAN IMPACT STC RATING.
- DO NOT TOUCH BAFFLES WITH NOG AS THIS WILL STOP BAFFLE MOVEMENT.
- NOGGIN MUST BE UNTREATED TIMBER.
- USE APPROPRIATE TIMBER FIXING SCREWS THROUGH A PREDRILLED HOLE IN STEEL STUD.