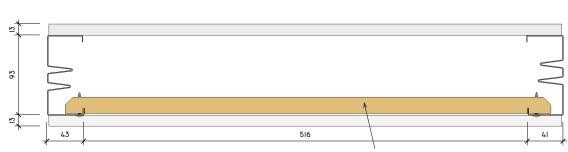

## 19mm X 90mm UNTREATED TIMBER SERVICE NOG

27B OLIVE ROAD, PENROSE, AUCKLAND 1061

PH: 0800 579 017

| DWG TITLE: | WHISPERWALL SERVICE<br>NOGGING | DWG #:   | A101         | CLIENT:             | SRP                | DRAWN BY:   | АН         |
|------------|--------------------------------|----------|--------------|---------------------|--------------------|-------------|------------|
| SCALE:     | As indicated                   | PROJECT: | Project Name | PROJECT<br>ADDRESS: | Enter address here | ISSUE DATE: | 27/11/2017 |