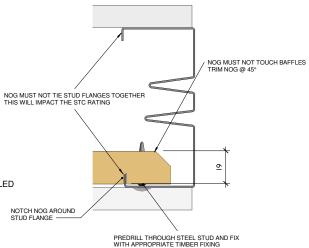

## 19mm X 90mm UNTREATED TIMBER SERVICE NOG

## KEY INSTALLATION DETAILS:

- DO NOT "BOX" STUD BY FIXING BOTH FLANGES TOGETHER THIS CAN IMPACT STC RATING.
- DO NOT TOUCH BAFFLES WITH NOG AS THIS WILL STOP BAFFLE MOVEMENT.
- NOGGIN MUST BE UNTREATED TIMBER.
- USE APPROPRIATE TIMBER FIXING SCREWS THROUGH A PREDRILLED HOLE IN STEEL STUD.