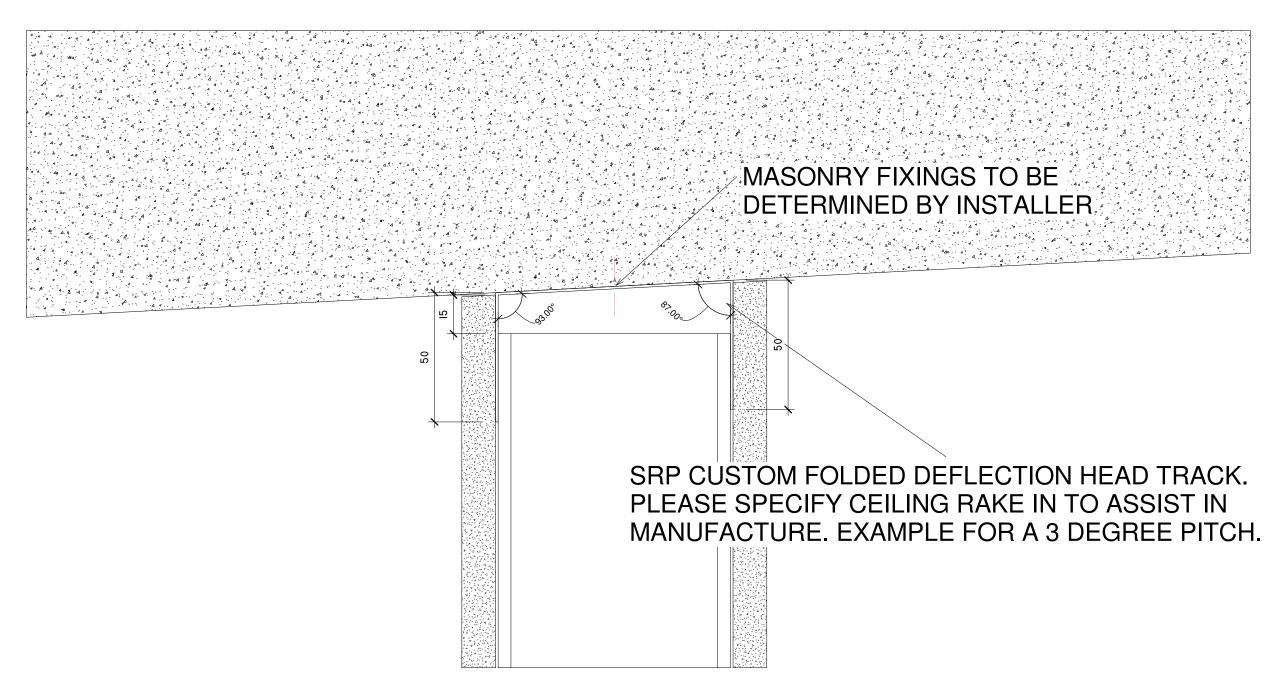

## **RAKING DEFLECTION HEAD TRACK**

| DWG TITLE: | RAKING DEFLECTION HEAD<br>TRACK | DWG #:   | A102    | CLIENT:             | SRP                | DRAWN BY:   | АН       |
|------------|---------------------------------|----------|---------|---------------------|--------------------|-------------|----------|
| SCALE:     | 1:1                             | PROJECT: | DETAILS | PROJECT<br>ADDRESS: | Enter address here | ISSUE DATE: | 23/08/18 |