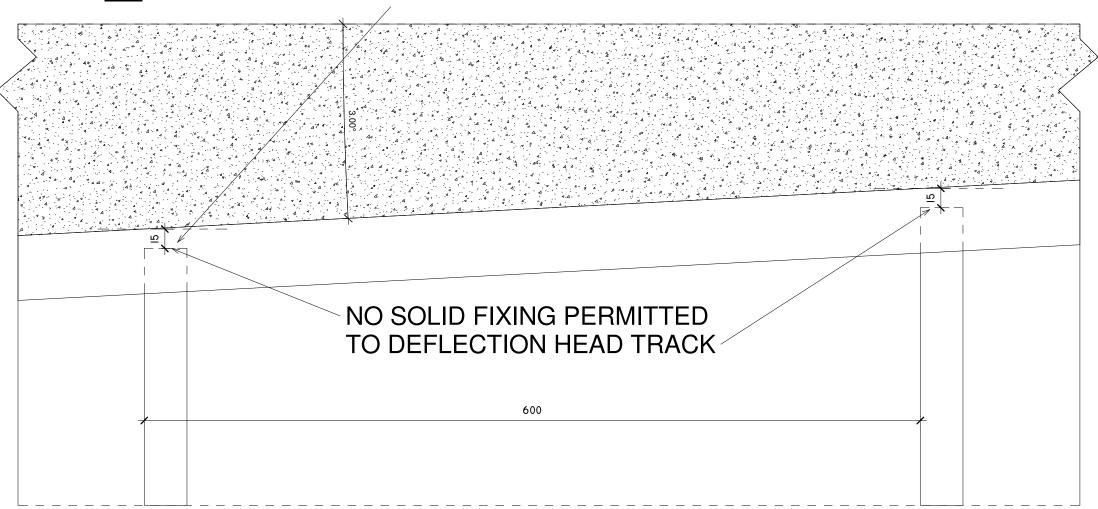

## STANDARD SRP DEFLECTION GAP OR PROJECT ENGINEERS RECCOMENDATION

## **RAKING DEFLECTION HEAD TRACK**

| DWG TITLE: | RAKING DEFLECTION HEAD<br>TRACK | DWG #:   | A102    | CLIENT:             | SRP                | DRAWN BY:   | АН       |
|------------|---------------------------------|----------|---------|---------------------|--------------------|-------------|----------|
| SCALE:     | 1:2                             | PROJECT: | DETAILS | PROJECT<br>ADDRESS: | Enter address here | ISSUE DATE: | 23/08/18 |